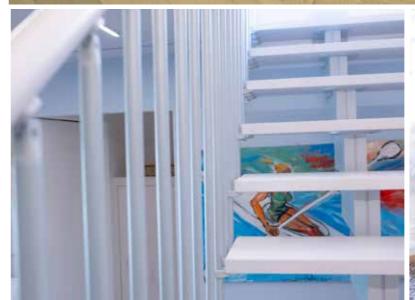

# **Mobirolo**

ATHENA

The Athena CL open staircases are made with supporting structures and steps in flamed solid beech wood, 40 mm thick.

The railing is composed of a wooden handrail and headrail and columns in varnished steel or stainless steel, 22 mm thick. The steps, embedded in the bearing structures, ensure great stability and solidity to the product. The width of the staircase varies from 600 mm to 1000 mm. The tailormade staircase can be installed in any location and in any type of hole in the floor. The capacity of the staircase is 400 kg/m2.

# **Imobirolo**

STILOS

A-FOLD

Stilos modular staircases are made with modules and steel railing (2 columns per step). Standard widths: 70 cm and 83 cm. The steps, 40 mm thick, and the circular section handrail, 45 mm in diameter, are made of painted solid beech wood. The staircase is adjustable during installation and is suitable for any type of hole. The staircase has a very simple adjustment system for the riser (A) and tread (P), which allows the dimensions of the product to be easily adapted to the size of the room.