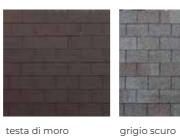

oom

1 bathroom









#### BACK FACADE

Windows n° 2 100x215 Windows n° 3 85x80





VILLA 110 MQ











METAL

The aluminium corrugated sheet is characterised by its light weight and very high corrosion resistance, which ensures a long lasting durability of the coating. It is possible to choose aluminium corrugated sheets in different colours and finishes, made by coil coating or surface treatments (anodising), to meet various requirements of our customers.



#### ROOF





#### BITUMEN TILES

For a roof with an original design, with colors and shapes that enhance the architecture of the building and at the same time equipped with countless technical advantages, such as lightness, ease of installation, absence of maintenance, durability over time.



rosso sfumato

verde sfumato







nero sfumato









## FACADE



# WOOD

The spruce cladding is madie with wood from the best Austrian sawmills with PEFC and CE certification. Spruce beads treated with anti-mould fungo bactericidal product of choice in an aqueous solution.

The painting cycle is foreseen with a coat of impregnating agent and a coat of exterior finish with a wax base in order to make the wood water-repellent and protect it from bad weather and UV rays. Outdoor walter-based painting offers numerous advantages: reduction of emissions of solvents into the atmosphere, excellent elasticity and resistance of the paint film to temperature changes and atm.



**CERTIFICATIONS** 











**FACADE** 

A-FOLD



**FACADE** 

## **BRICK AND STONE**

High Definition panels resistant to all kind of weather c