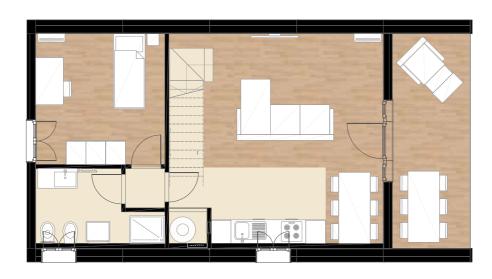

#### **GROUND FLOOR**

1 bathroom

1 kitchen

1 Living

#### FIRST FLOOR

1 bedroom

CABIN 51 MQ

#### CABIN FLOOR AREA MQ 37,11 **GROSS AREA MQ 51,82**

This is the basic model that can be used for numerous purposes. Mainly used by tour operators to build resorts and glamping, CABIN fits very well as a second house too where you will spend amazing days out of the city.

#### **GROUND FLOOR**

1 bathroom

1 kitchen

1 Living

1 balcony

#### FIRST FLOOR

1 bedroom

1 balcony

CABIN 51 MQ

YOUNG