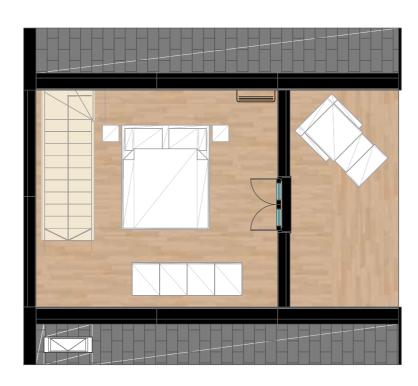

#### **GROUND FLOOR**

1 bathroom

1 kitchen

1 Living

#### FIRST FLOOR

1 bedroom

CABIN 51 MQ