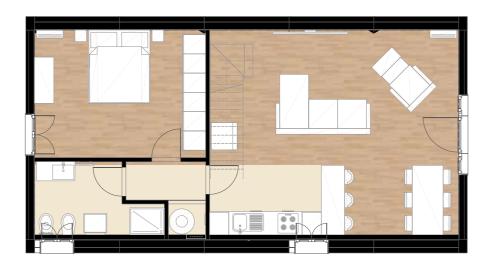

#### **GROUND FLOOR**

1 bathroom

1 kitchen

1 Living

#### FIRST FLOOR

1 bedroom

CABIN 51 MQ