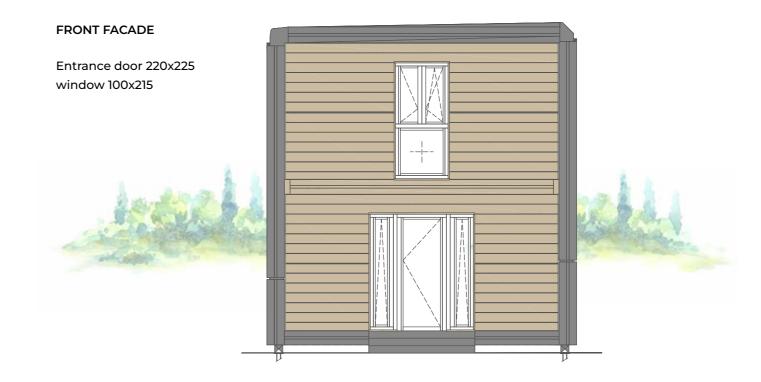

5 window 100x215



#### BACK FACADE

Windows n° 2 100x215





YOUNG 65 MQ



YOUNG + BALCONY



#### MODEL C

YOUNG + BALCONY

#### YOUNG FLOOR AREA MQ 65,67 GROSS AREA MQ 86,32

Much appreciated as a holiday home YOUNG is the way for young couples who intend to grow by taking advantage of two rooms house.

#### **GROUND FLOOR**

1 bathroom

1 kitchen

1 living 1 balcony

#### FIRST FLOOR

2 bedroom

1 balcony











YOUNG 65 MQ





FAMILY





#### FAMILY FLOOR AREA MQ 87,78 GROSS AREA MQ 113,28

With its 3 bedrooms, this model has been named FAMILY not by chance. FAMILY provides a huge living space, 3 bedrooms and 2 bathrooms. That's what we call a smart way of living.

#### **GROUND FLOOR**

1 bedroom

1 bathroom

1 kitchen

1 living

#### FIRST FLOOR

2 bedroom

1 bathroom











FAMILY 87 MQ



#### FAMILY+BALCONY

# A-FOLD

#### MODEL C

#### FAMILY + BALCONY

#### FAMILY FLOOR AREA MQ 87,78 GROSS AREA MQ 113,28

With its 3 bedrooms, this model has been named FAMILY not by chance. FAMILY provides a huge living space, 3 bedrooms and 2 bathrooms. That's what we call a smart way of living.

#### **GROUND FLOOR**

1 bedroom

1 bathroom

1 kitchen 1 living

1 balcony

#### FIRST FLOOR

2 bedroom

1 bathroom

1 balcony



#### FRONT FACADE

Entrance door 220x225 window 100x215



#### BACK FACADE

Windows n° 2 100x215 Windows n° 3 85x80





FAMILY 87 MQ



VILLA



VILLA



#### VILLA FLOOR AREA MQ 110,96 GROSS AREA MQ 140,23

Our flagship is the largest A-FOLD houses in standard production with its 3 bedrooms and 2 bathrooms. VILLA can satisfy the needs of a la