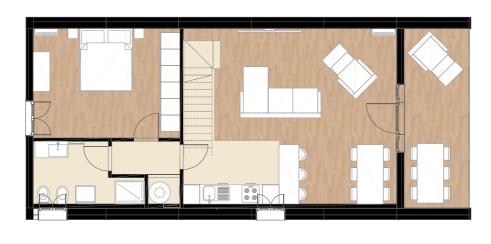

#### **GROUND FLOOR**

1 bathroom

1 kitchen

1 Living

#### FIRST FLOOR

1 bedroom

CABIN 51 MQ