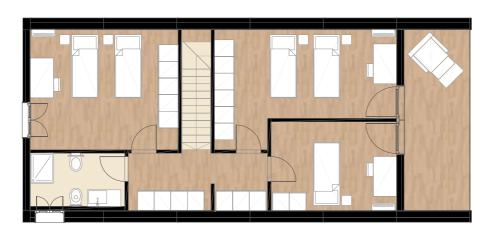

#### **GROUND FLOOR**

1 bathroom

1 kitchen

1 Living

#### FIRST FLOOR

1 bedroom

CABIN 51 MQ