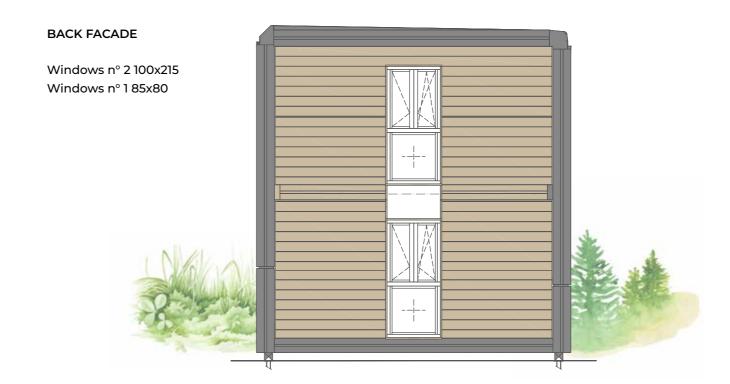

edroom

1 balcony











CABIN 42 MQ



#### YOUNG



YOUNG



#### YOUNG FLOOR AREA MQ 65,67 GROSS AREA MQ 86,32

Much appreciated as a holiday home YOUNG is the way for young couples who intend to grow by taking advantage of two rooms house.

#### **GROUND FLOOR**

1 bathroom

1 kitchen

1 living

#### FIRST FLOOR

2 bedroom





#### FRONT FACADE

Entrance door 220x225 window 100x215



#### BACK FACADE

Windows n° 2 100x215





YOUNG 65 MQ



YOUNG + BALCONY



#### MODEL C

YOUNG + BALCONY

#### YOUNG FLOOR AREA MQ 65,67 GROSS AREA MQ 86,32

Much appreciated as a holiday home YOUNG is the way for young couples who intend to grow by taking advantage of two rooms house.

#### **GROUND FLOOR**

1 bathroom

1 kitchen

1 living 1 balcony

#### FIRST FLOOR

2 bedroom

1 balcony











YOUNG 65 MQ





FAMILY





#### FAMILY FLOOR AREA MQ 87,78 GROSS AREA MQ 113,28

With its 3 bedrooms, this model has been named FAMILY not by chance. FAMILY provides a huge living space, 3 bedrooms and 2 bathrooms. That's what we call a smart way of living.

#### **GROUND FLOOR**

1 bedroom

1 bathroom

1 kitchen

1 living

#### FIRST FLOOR

2 bedroom

1 bathroom











FAMILY 87 MQ



#### FAMILY+BALCONY

# A-FOLD

#### MODEL C

#### FAMILY + BALCONY

#### FAMILY FLOOR AREA MQ 87,78 GROSS AREA MQ 113,28

With its 3 bedrooms, this model has been named FAMILY not by chance. FAMILY provides a huge living space, 3 bedrooms and 2 bathrooms. That's what we call a smart way of living.

#### **GROUND FLOOR**

1 bedroom

1 bathroom

1 kitchen 1 living

1 balcony

#### FIRST FLOOR

2 bedr