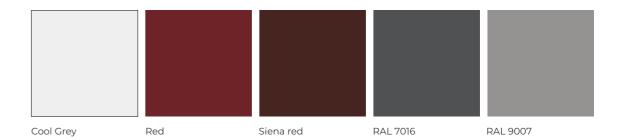

#### BACK FACADE

Windows n° 2 100x215 Windows n° 3 85x80

VILLA 110 MQ

METAL

The aluminium corrugated sheet is characterised by its light weight and very high corrosion resistance, which ensures a long lasting durability of the coating. It is possible to choose aluminium corrugated sheets in different colours and finishes, made by coil coating or surface treatments (anodising), to meet various requirements of our customers.

#### ROOF