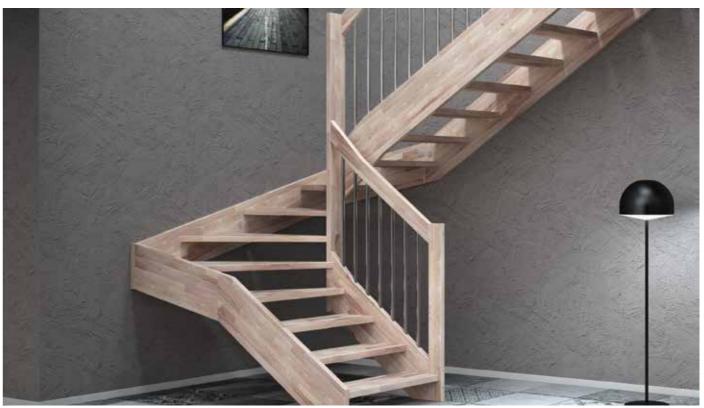

# **Mobirolo**

ATHENA

The Athena CL open staircases are made with supporting structures and steps in flamed solid beech wood, 40 mm thick.

The railing is composed of a wooden handrail and headrail and columns in varnished steel or stainless steel, 22 mm thick. The steps, embedded in the bearing structures, ensure great stability and solidity to the product. The width of the staircase varies from 600 mm to 1000 mm. The tailormade staircase can be installed in any location and in any type of hole in the floor. The capacity of the staircase is 400 kg/m2.

# **Imobirolo**

STILOS

A-FOLD

Stilos modular staircases are made with modules and steel railing (2 columns per step). Standard widths: 70 cm and 83 cm. The steps, 40 mm thick, and the circular section handrail, 45 mm in diameter, are made of painted solid beech wood. The staircase is adjustable during installation and is suitable for any type of hole. The staircase has a very simple adjustment system for the riser (A) and tread (P), which allows the dimensions of the product to be easily adapted to the size of the room.