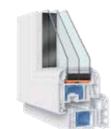

### **ADF DESIGN**

82 mm

Depth of construction. 6 CHAMBERS

Salamander profile with 6 insulating chambers.

**3 GASKETS** 

Profile system with 3 sealing gaskets

#### 2 mm REINFORCEMENT

Standard reinforcement with galvanized steel on the case. **ANTIEFRACTION FITTINGS** Equipped with economic ventilation. TRIPLE WINDOW GLASS

48 mm or 52 mm triple thermalinsulating glass, SWISSPACER Ultimate thermal spacer.