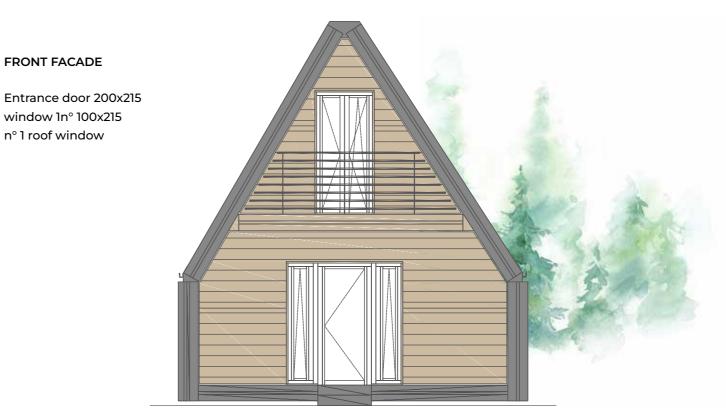

# Entrance door 200x215 window 100x215

#### FRONT FACADE

Entrance door 200x215 window 100x215