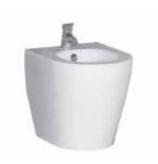

## **BIDET FLUX48**

- Dimensions 370x480xh410 mm
- Weight 29 kg
- Water inlet 1/2
- Discharge pipe 32 or 40 mm
- Motor power 600 w
- Supply voltage 220-240 v / 50 hz
- Noise level < 60db
- Max distance 100 m
- Maximum head 7 m