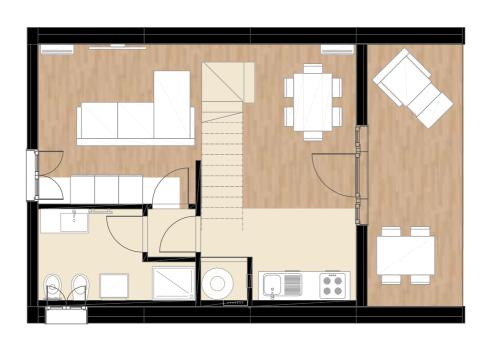

GROSS AREA MQ 98,98

smart way of living.

**GROUND FLOOR** 

1 bathroom 1 bedroom 1 kitchen 1 Living