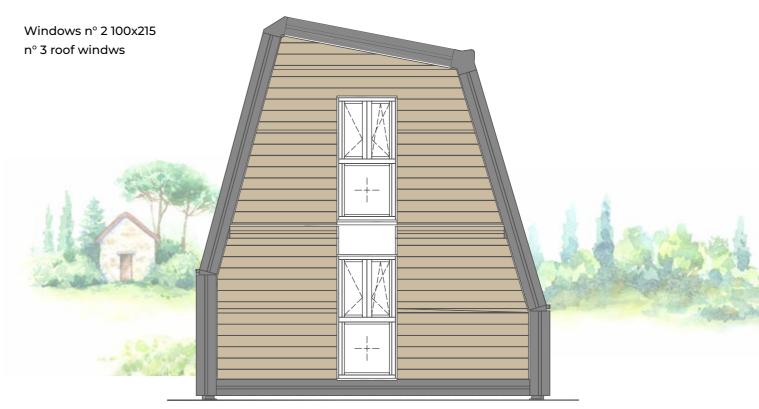

# FRONT FACADE Windows n° 2 100x215 n° 3 roof windows

#### **BACK FACADE**

Windows n° 2 100x215 n° 3 roof windows