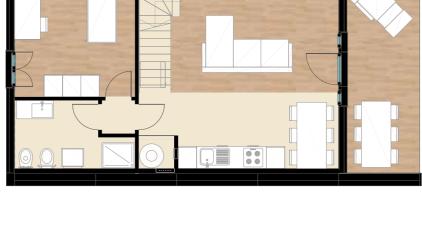

#### **BACK FACADE**

FAMILY FLOOR AREA MQ 75,38

With its 3 bedrooms, this model

has been named FAMILY not by chance. FAMILY provides a huge living space, 3 bedrooms and 2 bathrooms. That's what we call a

GROSS AREA MQ 98,98

smart way of living.

**GROUND FLOOR** 

1 bathroom 1 bedroom 1 kitchen 1 Living

#### FIRST FLOOR

2 bedroom

1 bathroom

20

FAMILY 100 MQ