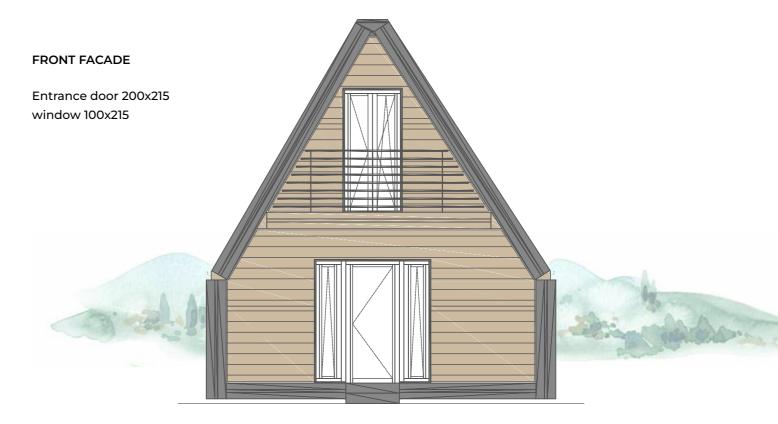

balcony





CABIN 51 MQ











YOUNG



#### MODEL A

YOUNG

#### YOUNG FLOOR AREA MQ 57,83 GROSS AREA MQ 75,35

Much appreciated as a holiday home YOUNG is the way for young couples who intend to grow by taking advantage of two rooms house.

#### **GROUND FLOOR**

1 bathroom 1 kitchen 1 Living



# Entrance door 200x215 window 100x215

#### FIRST FLOOR

1 bedroom 1 study room





YOUNG 75 MQ

#### BACK FACADE



# A-FOLD

#### MODEL A

#### YOUNG BALCONY

#### YOUNG FLOOR AREA MQ 57,83 GROSS AREA MQ 75,35

Much appreciated as a holiday home YOUNG is the way for young couples who intend to grow by taking advantage of two rooms house.

#### **GROUND FLOOR**

1 bathroom

1 kitchen

1 Living

1 balcony



#### FIRST FLOOR

1 bedroom

1 balcony





YOUNG 75 MQ



A-FOLD

YOUNG BALCONY



#### **BACK FACADE**





FAMILY FLOOR AREA MQ 75,38

With its 3 bedrooms, this model

has been named FAMILY not by chance. FAMILY provides a huge living space, 3 bedrooms and 2 bathrooms. That's what we call a

GROSS AREA MQ 98,98

smart way of living.

**GROUND FLOOR** 

1 bathroom 1 bedroom 1 kitchen 1 Living



#### FAMILY



#### **MODEL A**

#### FAMILY





# FRONT FACADE Windows n° 2 100x215 n° 3 roof windows

#### FIRST FLOOR

2 bedroom

1 bathroom



20



FAMILY 100 MQ

#### **BACK FACADE**

Windows n° 2 100x215 n° 3 roof windows



# A-FOLD b s e e s

#### MODEL A

#### FAMILY BALCONY

#### MODEL A

FAMILY BALCONY

A-FOLD

#### FAMILY FLOOR AREA MQ 75,38 GROSS AREA MQ 98,98

With its 3 bedrooms, this model has been named FAMILY not by chance. FAMILY provides a huge living spa