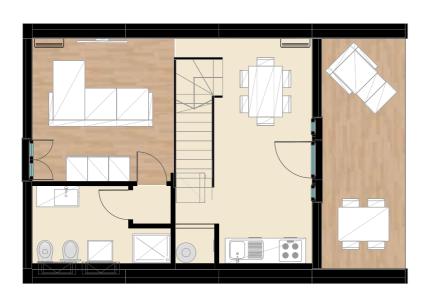

#### **GROUND FLOOR**

1 bathroom

1 kitchen

1 Living

#### FIRST FLOOR

1 bedroom

CABIN 51 MQ