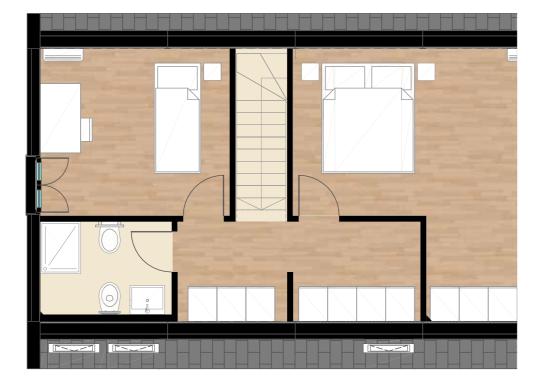

#### **BACK FACADE**

FAMILY FLOOR AREA MQ 75,38

With its 3 bedrooms, this model

has been named FAMILY not by chance. FAMILY provides a huge living space, 3 bedrooms and 2 bathrooms. That's what we call a

GROSS AREA MQ 98,98

smart way of living.

**GROUND FLOOR** 

1 bathroom 1 bedroom 1 kitchen 1 Living

#### FAMILY

#### **MODEL A**

#### FIRST FLOOR

2 bedroom

1 bathroom

20

FAMILY 100 MQ