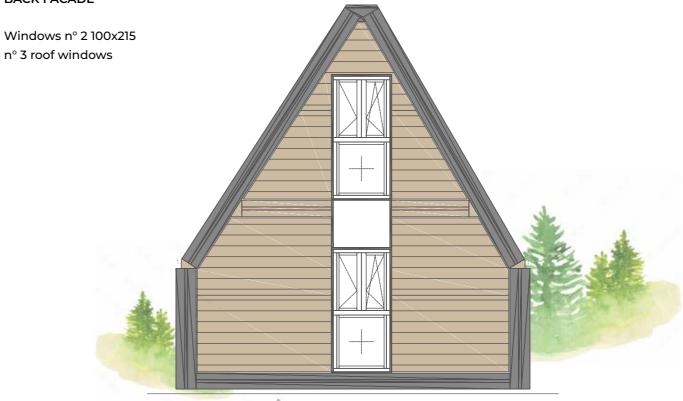

# FRONT FACADE Windows n° 2 100x215 n° 3 roof windows

#### **BACK FACADE**

Windows n° 2 100x215 n° 3 roof windows