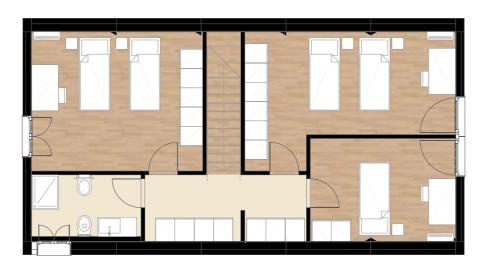

#### FIRST FLOOR

1 bedroom 1 study room

YOUNG 75 MQ

#### FIRST FLOOR

2 bedroom

1 bathroom

20

FAMILY 100 MQ