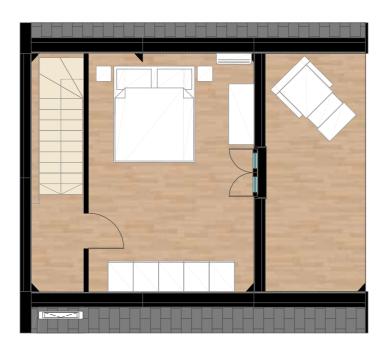

#### **GROUND FLOOR**

1 bathroom

1 kitchen

1 Living

1 balcony

#### FIRST FLOOR

1 bedroom

1 balcony

YOUNG 75 MQ

A-FOLD

YOUNG BALCONY