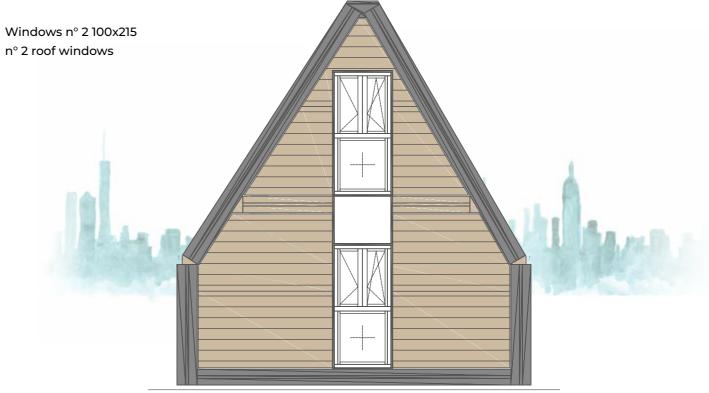

Y

#### CABIN FLOOR AREA MQ 37,11 **GROSS AREA MQ 51,82**

This is the basic model that can be used for numerous purposes. Mainly used by tour operators to build resorts and glamping, CABIN fits very well as a second house too where you will spend amazing days out of the city.

#### **GROUND FLOOR**

1 bathroom

1 kitchen

1 Living

1 balcony



#### FIRST FLOOR

1 bedroom

1 balcony





CABIN 51 MQ











YOUNG



#### MODEL A

YOUNG

#### YOUNG FLOOR AREA MQ 57,83 GROSS AREA MQ 75,35

Much appreciated as a holiday home YOUNG is the way for young couples who intend to grow by taking advantage of two rooms house.

#### **GROUND FLOOR**

1 bathroom 1 kitchen 1 Living



# Entrance door 200x215 window 100x215

#### FIRST FLOOR

1 bedroom 1 study room





YOUNG 75 MQ

#### BACK FACADE



# A-FOLD

#### MODEL A

#### YOUNG BALCONY

#### YOUNG FLOOR AREA MQ 57,83 GROSS AREA MQ 75,35

Much appreciated as a holiday home YOUNG is the way for young couples who intend to grow by taking advantage of two rooms house.

#### **GROUND FLOOR**

1 bathroom

1 kitchen

1 Living

1 balcony



#### FIRST FLOOR

1 bedroom

1 balcony





YOUNG 75 MQ



A-FOLD

YOUNG BALCONY



#### **BACK FACADE**





FAMILY FLOOR AREA MQ 75,38

With its 3 bedrooms, this model

has been named FAMILY not by chance. FAMILY provides a huge living space, 3 bedrooms and 2 bathrooms. That's what we call a

GROSS AREA MQ 98,98

smart way of living.

**GROUND FLOOR** 

1 bathroom 1 bedroom 1 kitchen 1 Living



#### FAMILY



#### **MODEL A**

#### FAMILY





# FRONT FACADE Windows n° 2 100x215 n° 3 roof window