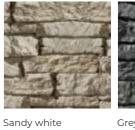

## **BRICK AND STONE**

High Definition panels resistant to all kind of weather conditions. They provide thermal and acoustic insulation properties.

No mutation to heat, freeze and defrost an this is on excellent water repellent. With this kind of decorative panels you con make your dreams of having a traditional or rustic house combined with a modem touch come true.

Old british

Urban

Grey

**GLASS** 