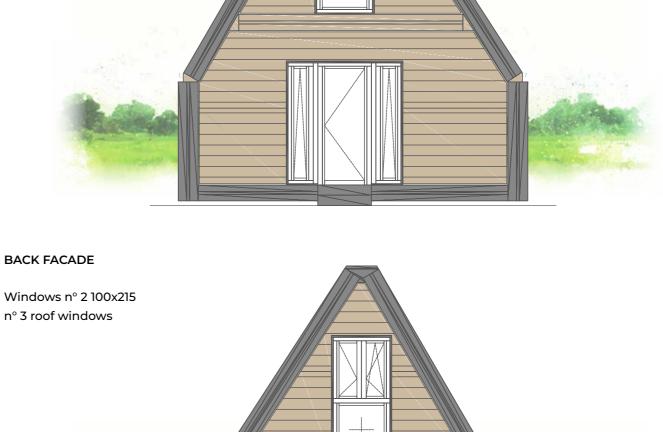

#### **BACK FACADE**

Windows n° 2 100x215 n° 3 roof windows

#### FRONT FACADE

Entrance door 200x215 window 100x215