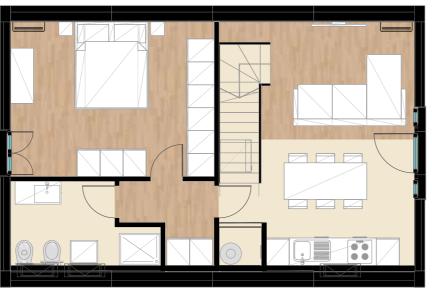

#### FIRST FLOOR

- 2 bedroom
- 1 bathroom
- 1 balcony

FAMILY 100 MQ

FRONT FACADE

window 100x215

Entrance door 200x215