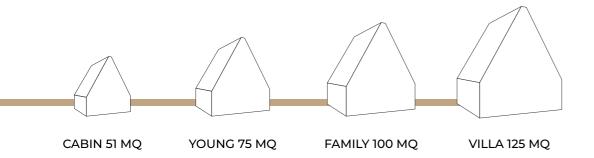

#### CABIN

#### FIRST FLOOR

1 bedroom

CABIN 51 MQ

#### CABIN FLOOR AREA MQ 37,11 **GROSS AREA MQ 51,82**

This is the basic model that can be used for numerous purposes. Mainly used by tour operators to build resorts and glamping, CABIN fits very well as a second house too where you will spend amazing days out of the city.

#### FIRST FLOOR

1 bedroom

1 balcony

CABIN 51 MQ

YOUNG