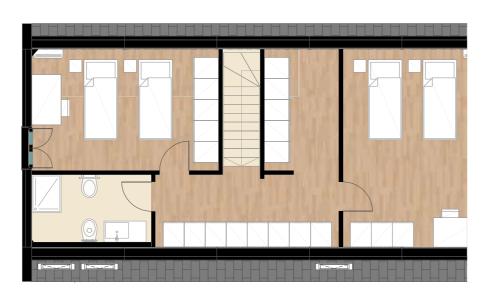

#### FIRST FLOOR

1 bedroom 1 study room

YOUNG 75 MQ

#### **GROUND FLOOR**

1 bathroom

1 kitchen

1 Living

1 balcony

#### FIRST FLOOR

1 bedroom

1 balcony

YOUNG 75 MQ

A-FOLD

YOUNG BALCONY