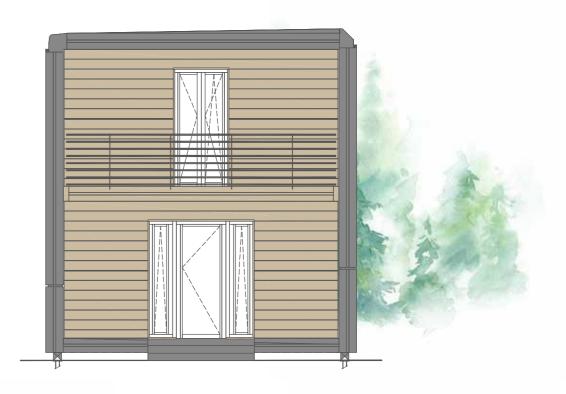

With its 3 bedrooms, this model has been named FAMILY not by chance. FAMILY provides a huge living space, 3 bedrooms and 2 bathrooms. That's what we call a smart way of living.

#### **GROUND FLOOR**

1 bedroom

1 bathroom

1 kitchen

1 living

#### FIRST FLOOR

2 bedroom

1 bathroom











FAMILY 87 MQ



#### FAMILY+BALCONY

# A-FOLD

#### MODEL C

#### FAMILY + BALCONY

#### FAMILY FLOOR AREA MQ 87,78 GROSS AREA MQ 113,28

With its 3 bedrooms, this model has been named FAMILY not by chance. FAMILY provides a huge living space, 3 bedrooms and 2 bathrooms. That's what we call a smart way of living.

#### **GROUND FLOOR**

1 bedroom

1 bathroom

1 kitchen 1 living

1 balcony

#### FIRST FLOOR

2 bedroom

1 bathroom

1 balcony



#### FRONT FACADE

Entrance door 220x225 window 100x215



#### BACK FACADE

Windows n° 2 100x215 Windows n° 3 85x80





FAMILY 87 MQ



VILLA



VILLA



#### VILLA FLOOR AREA MQ 110,96 GROSS AREA MQ 140,23

Our flagship is the largest A-FOLD houses in standard production with its 3 bedrooms and 2 bathrooms. VILLA can satisfy the needs of a large family but it could be also customized for different purposes, playing with the huge spaces you redesign VILLA according to your spirit and your dreams.

#### **GROUND FLOOR**

1 bedroom

1 bathroom

1 kitchen

1 living

#### FIRST FLOOR

3 bedroom

1 bathroom





#### FRONT FACADE

Entrance door 220x225 window 100x215





Windows n° 2 100x215 Windows n° 3 85x80





VILLA 110 MQ



VILLA+BALCONY



#### MODEL C

VILLA + BALCONY

#### VILLA FLOOR AREA MQ 110,96 GROSS AREA MQ 140,23

Our flagship is