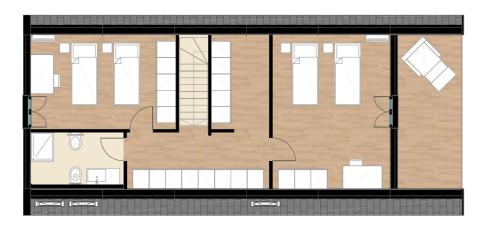

#### **BACK FACADE**

FAMILY FLOOR AREA MQ 75,38

With its 3 bedrooms, this model

has been named FAMILY not by chance. FAMILY provides a huge living space, 3 bedrooms and 2 bathrooms. That's what we call a

GROSS AREA MQ 98,98

smart way of living.

**GROUND FLOOR** 

1 bathroom 1 bedroom 1 kitchen 1 Living

#### FAMILY

#### **MODEL A**

#### FIRST FLOOR

2 bedroom

1 bathroom

20

FAMILY 100 MQ