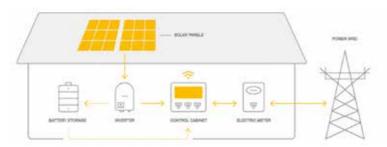

## **OPTIONAL - SOLAR SYSTEM**

This System is composed of a photovoltaic panels, an accumulation storage and a control system. The photovoltaic system is composed of panels installed on the roof, thanks to the chemicall and physical characteristics of the silicon, they capture the sun's energy and transform it into electricity. Use the best panels on the market that can maximize performance even in the presence of cloudy skies and north exposure. The direct current (DC) generateci by the photovoltaic panels is converted, with the use of an inverter, the storage system stores the surplus of installed electricity during the day. The control system monitors 24 hours a day the amount of energy supplied by the system and by detecting the consumption of the house, it indicates the amount of energy necessary to guarantee I00% autonomy.

# SOLAR PLUS SYSTEM OPTIONAL

A-FOLD

This System is composed of a photovoltaic panels, an accumulation storage and a control system. The photovoltaic system is composed of panels installed on the roof, thanks to the chemicall and physical characteristics of the silicon, they capture the sun's energy and transform it into electricity. Use the best panels on the market that can maximize performance even in the presence of cloudy skies and north exposure. The direct current {DC} generateci by the photovoltaic panels is converted, with the use of an inverter, the storage system stores the surplus of installed electricity during the day.

The control system monitors 24 hours a day the amount of energy supplied by the system and by detecting the consumption of the house, it indicates the amount of energy necessary to guaraIntee I 00% autonomy.