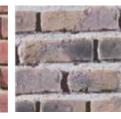

## **BRICK AND STONE**

High Definition panels resistant to all kind of weather conditions. They provide thermal and acoustic insulation properties.

No mutation to heat, freeze and defrost an this is on excellent water repellent. With this kind of decorative panels you con make your dreams of having a traditional or rustic house combined with a modem touch come true.