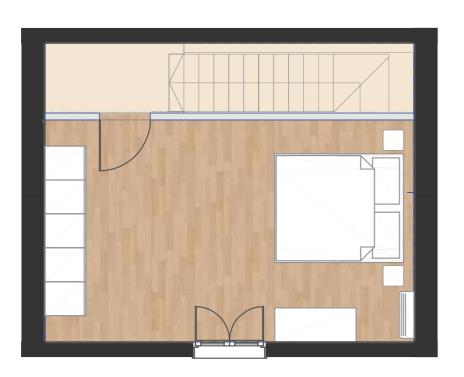

#### **GROUND FLOOR**

1 bathroom

1 kitchen

1 Living

#### FIRST FLOOR

1 bedroom

CABIN 51 MQ