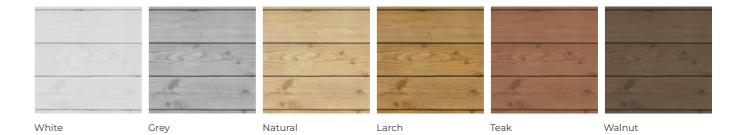

# WOOD

The spruce cladding is madie with wood from the best Austrian sawmills with PEFC and CE certification. Spruce beads treated with anti-mould fungo bactericidal product of choice in an aqueous solution.

The painting cycle is foreseen with a coat of impregnating agent and a coat of exterior finish with a wax base in order to make the wood water-repellent and protect it from bad weather and UV rays. Outdoor walter-based painting offers numerous advantages: reduction of emissions of solvents into the atmosphere, excellent elasticity and resistance of the paint film to temperature changes and atm.