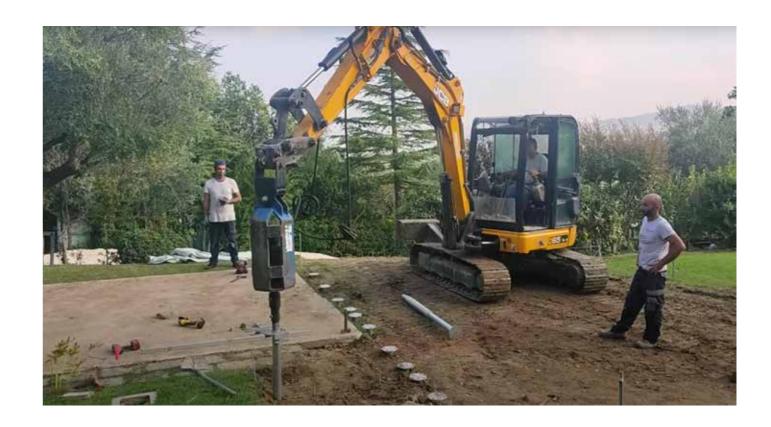

# SCREW FOUNDATION OPTIONAL

The screw piles system foundation consisting of metal poles to which spiral sectors are applied in arder to obtain an element which, suitably driven into the ground, is able to provide a support point with predetermined characteristics of tensile and compressive strength. Screw posts in galvanized steel with cylindrical shape, in some cases with a final taper, which is inserted into the ground by screwing. The helical section along the body of the pile provides anchorage and facilitates insertion into the ground. The upper head of the pole, which remains outside the ground, consists of a steel plate on which the fixing elements suitable tor connecting the pole with the structures to be supported are welded. The poles are introduced into the ground through a standard hydraulic drilling machine and, once fixed, they can support various types of structures intended to be used by the user. The type and size of the foundation pile are selected by the technical service according to the type of soil in which the foundation is to be built. The malterial used, always accompanied by certification, is carbon in quality S275JR and S355JR. The poles are supplied with a hot-dip galvanizing treatment and a very thick layer which guarantees corrosion protection and durability.