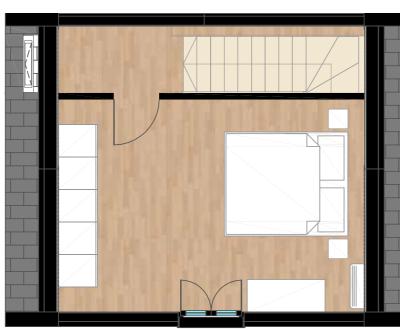

#### CABIN FLOOR AREA MQ 37,11 **GROSS AREA MQ 51,82**

This is the basic model that can be used for numerous purposes. Mainly used by tour operators to build resorts and glamping, CABIN fits very well as a second house too where you will spend amazing days out of the city.

#### **GROUND FLOOR**

1 bathroom

1 kitchen

1 Living

1 balcony

#### FIRST FLOOR

1 bedroom

1 balcony

CABIN 51 MQ

YOUNG