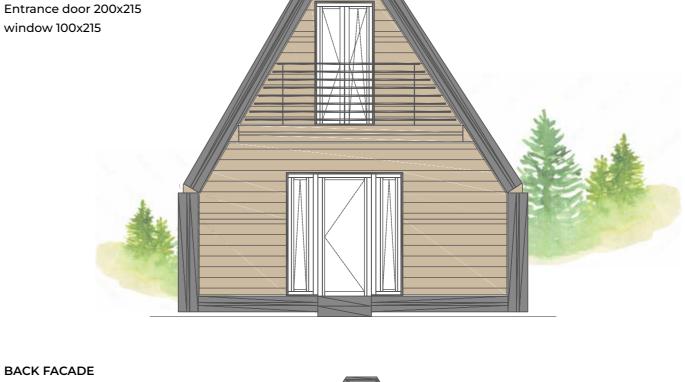

# Entrance door 200x215 window 100x215

#### FRONT FACADE

Entrance door 200x215 window 100x215

#### FIRST FLOOR

- 2 bedroom
- 1 bathroom
- 1 balcony

FAMILY 100 MQ

FRONT FACADE

window 100x215

Entrance door 200x215