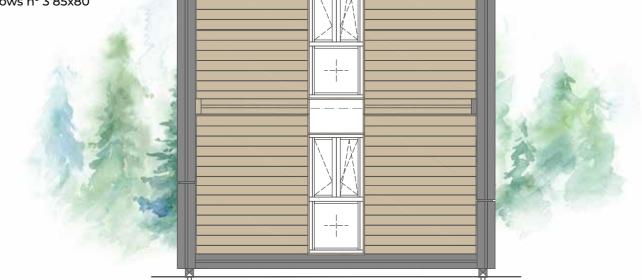

# FRONT FACADE Windows n° 2 100x215 n° 3 roof windows

#### **BACK FACADE**

Windows n° 2 100x215 n° 3 roof windows