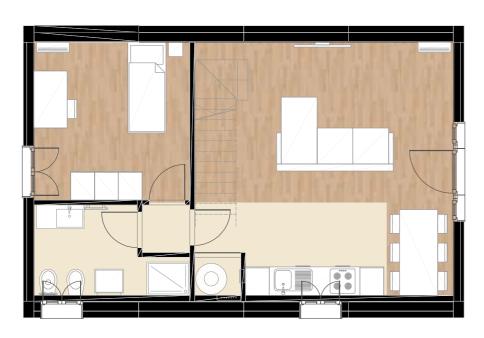

#### **GROUND FLOOR**

1 bathroom

1 kitchen

1 living

#### FIRST FLOOR

2 bedroom