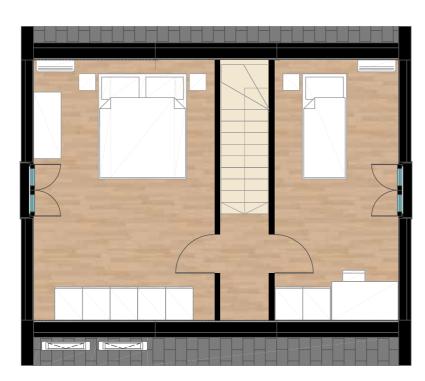

#### FAMILY

#### **MODEL T**

#### FAMILY FLOOR AREA MQ 82,56 GROSS AREA MQ 105,87

With its 3 bedrooms, this model has been named FAMILY not by chance. FAMILY provides a huge living space, 3 bedrooms and 2 bathrooms. That's what we call a smart way of living.

#### **GROUND FLOOR**

- 1 bathroom
- 1 bedroom
- 1 kitchen
- 1 Living

#### FIRST FLOOR

- 2 bedroom
- 1 bathroom

FAMILY 82 MQ