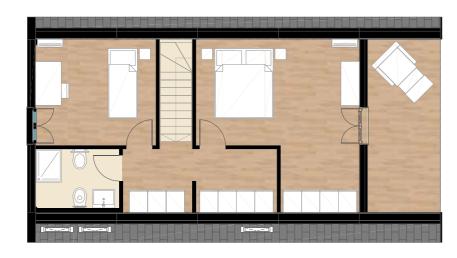

#### **GROUND FLOOR**

1 bathroom

1 kitchen

1 Living

#### FIRST FLOOR

1 bedroom

CABIN 51 MQ

#### CABIN FLOOR AREA MQ 37,11 **GROSS AREA MQ 51,82**

This is the basic model that can be used for numerous purposes. Mainly used by tour operators to build resorts and glamping, CABIN fits very well as a second house too where you will spend amazing days out of the city.

#### **GROUND FLOOR**

1 bathroom

1 kitchen

1 Living

1 balcony

#### FIRST FLOOR

1 bedroom

1 balcony

CABIN 51 MQ

YOUNG