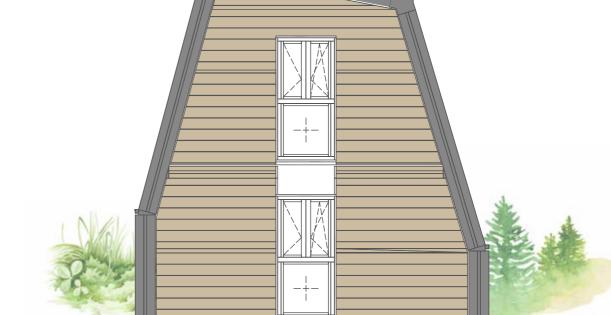

FRONT FACADE

#### BACK FACADE

#### FRONT FACADE

Entrance door 200x215 window 100x215