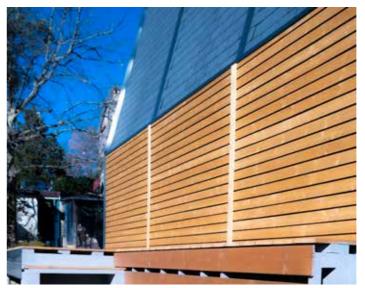

# WOOD

The spruce cladding is madie with wood from the best Austrian sawmills with PEFC and CE certification. Spruce beads treated with anti-mould fungo bactericidal product of choice in an aqueous solution.

The painting cycle is foreseen with a coat of impregnating agent and a coat of exterior finish with a wax base in order to make the wood water-repellent and protect it from bad weather and UV rays. Outdoor walter-based painting offers numerous advantages: reduction of emissions of solvents into the atmosphere, excellent elasticity and resistance of the paint film to temperature changes and atm.