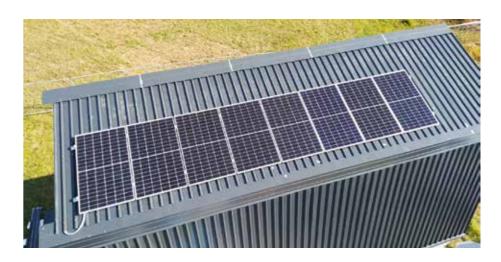

## **OPTIONAL - SOLAR SYSTEM**

This System is composed of a photovoltaic panels, an accumulation storage and a control system. The photovoltaic system is composed of panels installed on the roof, thanks to the chemicall and physical characteristics of the silicon, they capture the sun's energy and transform it into electricity. Use the best panels on the market that can maximize performance even in the presence of cloudy skies and north exposure. The direct current (DC) generateci by the photovoltaic panels is converted, with the use of an inverter, the storage system stores the surplus of installed electricity during the day. The control system monitors 24 hours a day the amount of energy supplied by the system and by detecting the consumption of the house, it indicates the amount of energy necessary to guarantee I00% autonomy.

# SOLAR PLUS SYSTEM OPTIONAL

A-FOLD

This System is composed of a photovoltaic panels, an accumulation storage and a control system. The photovoltaic system is composed of panels installed on the roof, thanks to the chemicall and physical characteristics of the silicon, they capture the sun's energy and transform it into electricity. Use the best panels on the market that can maximize performance even in the presence of cloudy skies and north exposure. The direct current {DC} generateci by the photovoltaic panels is converted, with the use of an inverter, the storage system stores the surplus of installed electricity during the day.

The control system monitors 24 hours a day the amount of energy supplied by the system and by detecting the consumption of the house, it indicates the amount of energy necessary to guaraIntee I 00% autonomy.