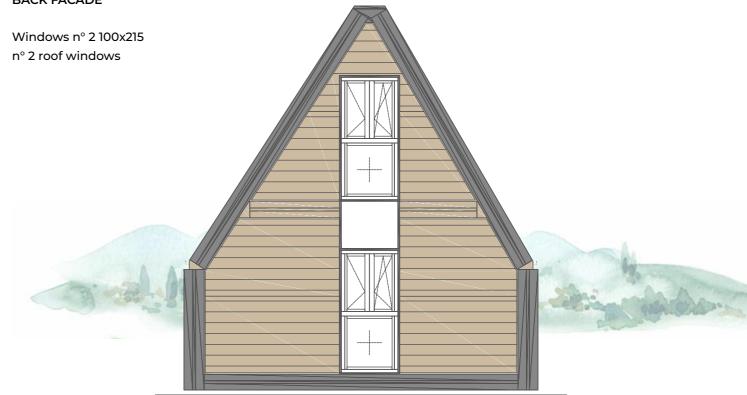

YOUNG



#### MODEL A

YOUNG

#### YOUNG FLOOR AREA MQ 57,83 GROSS AREA MQ 75,35

Much appreciated as a holiday home YOUNG is the way for young couples who intend to grow by taking advantage of two rooms house.

#### **GROUND FLOOR**

1 bathroom 1 kitchen 1 Living



# Entrance door 200x215 window 100x215

#### FIRST FLOOR

1 bedroom 1 study room





YOUNG 75 MQ

#### BACK FACADE



# A-FOLD

#### MODEL A

#### YOUNG BALCONY

#### YOUNG FLOOR AREA MQ 57,83 GROSS AREA MQ 75,35

Much appreciated as a holiday home YOUNG is the way for young couples who intend to grow by taking advantage of two rooms house.

#### **GROUND FLOOR**

1 bathroom

1 kitchen

1 Living

1 balcony



#### FIRST FLOOR

1 bedroom

1 balcony





YOUNG 75 MQ



A-FOLD

YOUNG BALCONY



#### **BACK FACADE**





FAMILY FLOOR AREA MQ 75,38

With its 3 bedrooms, this model

has been named FAMILY not by chance. FAMILY provides a huge living space, 3 bedrooms and 2 bathrooms. That's what we call a

GROSS AREA MQ 98,98

smart way of living.

**GROUND FLOOR** 

1 bathroom 1 bedroom 1 kitchen 1 Living



#### FAMILY



#### **MODEL A**

#### FAMILY





# FRONT FACADE Windows n° 2 100x215 n° 3 roof windows

#### FIRST FLOOR

2 bedroom

1 bathroom



20



FAMILY 100 MQ

#### **BACK FACADE**

Windows n° 2 100x215 n° 3 roof windows



# A-FOLD b s e e s

#### MODEL A

#### FAMILY BALCONY

#### MODEL A

FAMILY BALCONY

A-FOLD

#### FAMILY FLOOR AREA MQ 75,38 GROSS AREA MQ 98,98

With its 3 bedrooms, this model has been named FAMILY not by chance. FAMILY provides a huge living space, 3 bedrooms and 2 bat