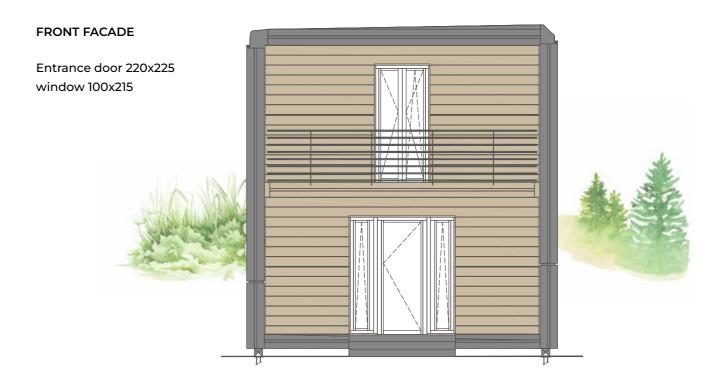

#### FRONT FACADE

Entrance door 220x225 window 100x215

#### BACK FACADE

Windows n° 2 100x215

YOUNG 65 MQ

YOUNG + BALCONY