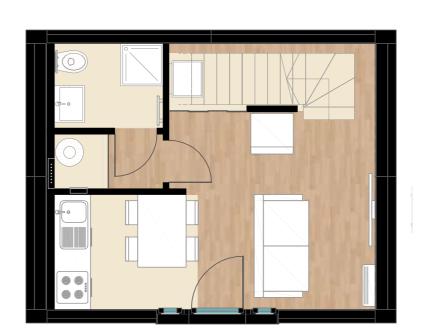

#### CABIN FLOOR AREA MQ 37,11 **GROSS AREA MQ 51,82**

This is the basic model that can be used for numerous purposes. Mainly used by tour operators to build resorts and glamping, CABIN fits very well as a second house too where you will spend amazing days out of the city.

#### **GROUND FLOOR**

1 bathroom

1 kitchen

1 Living

1 balcony

#### FIRST FLOOR

1 bedroom

1 balcony

CABIN 51 MQ

YOUNG