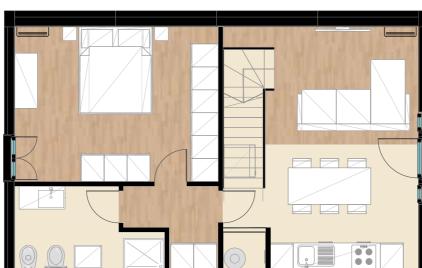

#### FIRST FLOOR

- 2 bedroom
- 1 bathroom
- 1 balcony

FAMILY 100 MQ

FRONT FACADE

window 100x215

Entrance door 200x215