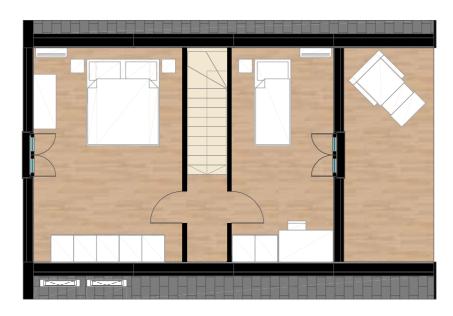

#### YOUNG

#### YOUNG FLOOR AREA MQ 61,75 GROSS AREA MQ 80,68

Much appreciated as a holiday home YOUNG is the way for young couples who intend to grow by taking advantage of two rooms house.

#### **GROUND FLOOR**

- 1 bathroom
- 1 kitchen
- 1 living

#### FIRST FLOOR 2 bedroom

YOUNG 75 MQ