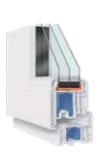

### **ADF DESIGN**

82 mm

Depth of construction. 6 CHAMBERS

Salamander profile with 6 insulating chambers.

**3 GASKETS** 

Profile system with 3 sealing gaskets

#### 2 mm REINFORCEMENT

Standard reinforcement with galvanized steel on the case. **ANTIEFRACTION FITTINGS** Equipped with economic ventilation. TRIPLE WINDOW GLASS

48 mm or 52 mm triple thermalinsulating glass, SWISSPACER Ultimate thermal spacer.

#### **ADF PREMIUM**

76 mm

Depth of construction.

**5 CHAMBERS** 

Salamander profile with 5 insulating chambers.

2 GASKETS

Profile system with 2 sealing gaskets

#### 1,5 mm REINFORCEMENT

Reinforcement with galvanized steel of 1.5 mm (in standard) or galvanized steel on the case, 2 mm (optional).

ANTIEFRACTION FITTINGS

Equipped with economic ventilation. **DOUBLE OR TRIPLE GLASS** 

Double thermal-insulating glass (in standard) or triple of 24 - 32 - 40 -48 mm.