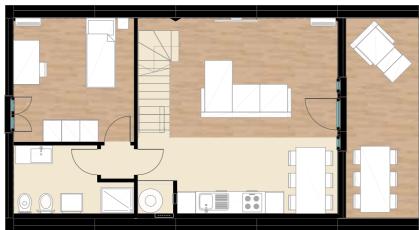

#### **BACK FACADE**

FAMILY FLOOR AREA MQ 75,38

With its 3 bedrooms, this model

has been named FAMILY not by chance. FAMILY provides a huge living space, 3 bedrooms and 2 bathrooms. That's what we call a

GROSS AREA MQ 98,98

smart way of living.

**GROUND FLOOR** 

1 bathroom 1 bedroom 1 kitchen 1 Living

#### FAMILY

#### **MODEL A**

#### FIRST FLOOR

2 bedroom

1 bathroom

20

FAMILY 100 MQ