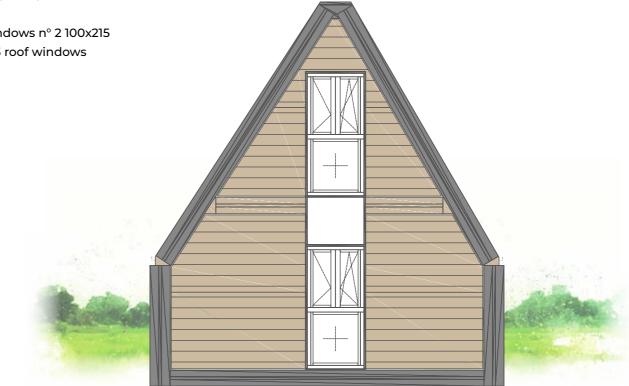

# FRONT FACADE Windows n° 2 100x215 n° 3 roof windows

#### FIRST FLOOR

2 bedroom

1 bathroom

20

FAMILY 100 MQ