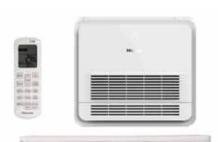

## **HEATING/COOLING SYSTEM**

A-FOLD

This system is uniquely quiet and energy efficient, perfectly optimized air purification for minor applications.

The Console model is only 199 mm thick, it has been designed to avoid accumulations of dust, made from the inside. The touch screen display allows monitoring and switching on the indoor unit.

The Console model combines high performance with maximum respect for the environment in which you live. The air speed can be adjusted in three different modes ensuring maximum comfort at all times.

| Modello                        |            | AKT26       | AKT35       | AKT52       |
|--------------------------------|------------|-------------|-------------|-------------|
| Cooling capacity               | KW         | 2,8         | 3,52        | 5,2         |
| Heating capacity               | KW         | 3           | 3,8         | 5,1         |
| Absorption                     | W          | 20          | 25          | 70          |
| Rated Current                  | Α          | 0,1         | 0,1         | -           |
| Air flow rate                  | m /<br>min | 9,2         | 10          | 11,66       |
| Sound pressure level (min-max) | dB(A)      | 28 - 39     | 33 - 40     | 35 - 44     |
| Dimensions (WxHxD)             | mm         | 700x630x220 | 700x630x220 | 700x630x220 |
| Net Weight                     | kg         | 15          | 15          | 15          |
| Liquid piping<br>diameter      | mm         | 6,35 (1/4)  | 6,35 (1/4)  | 6,35 (1/4)  |
| Gas pipe diameter              | mm         | 9,52 (3/8)  | 9,52 (3/8)  | 12,7 (1/2)  |