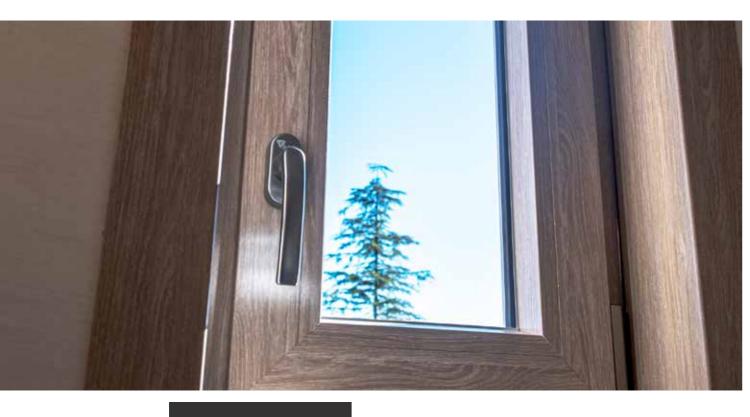

### **ADF DESIGN**

82 mm

Depth of construction. 6 CHAMBERS

Salamander profile with 6 insulating chambers.

**3 GASKETS** 

Profile system with 3 sealing gaskets

#### 2 mm REINFORCEMENT

Standard reinforcement with galvanized steel on the case. **ANTIEFRACTION FITTINGS** Equipped with economic ventilation. TRIPLE WINDOW GLASS

48 mm or 52 mm triple thermalinsulating glass, SWISSPACER Ultimate thermal spacer.