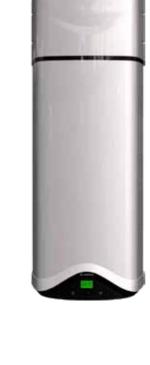

## Wall-mounted monoblock model. The Plug&Play solution for maximum energy savings is ideal for those who have limited space. Compact and easy to install, it offers great performance and reliability. It also ensures energy efficiency and savings by using heat from the air, a natural and inexhaustible source of energy.

- Maximum efficiency in heating water

**HEAT PUMP WATER HEATER** 

- Silent function (low noise)

**EASY DOM** 

- Wall-mounted and space-saving installation
- Optimized for indoor and outdoor applications
- Exclusive Italian design