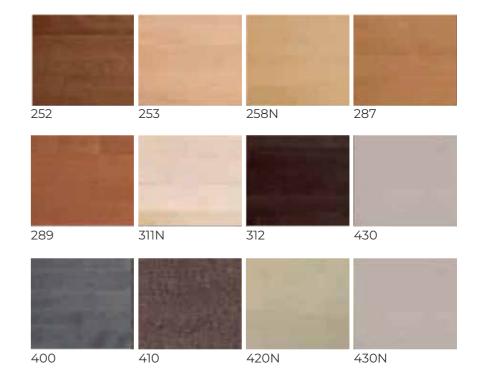

©2022 A FOLD CATALOGUE







Anthrazitgrau 70

Metbrush Alu 69 Premium

Alux DB 703 37 Premium

Alt Weiss 39





Golden-Oak 51

Vintage oak

# WINDOW HANDLES









MF-H 01 White

MF-H 01 Bronze

MF-H 01 Brown

MF-H 01 Titan





# **Mobirolo**

ATHENA

The Athena CL open staircases are made with supporting structures and steps in flamed solid beech wood, 40 mm thick.

The railing is composed of a wooden handrail and headrail and columns in varnished steel or stainless steel, 22 mm thick. The steps, embedded in the bearing structures, ensure great stability and solidity to the product. The width of the staircase varies from 600 mm to 1000 mm. The tailormade staircase can be installed in any location and in any type of hole in the floor. The capacity of the staircase is 400 kg/m2.







# **Imobirolo**

STILOS

A-FOLD

Stilos modular staircases are made with modules and steel railing (2 columns per step). Standard widths: 70 cm and 83 cm. The steps, 40 mm thick, and the circular section handrail, 45 mm in diameter, are made of painted solid beech wood. The staircase is adjustable during installation and is suitable for any type of hole. The staircase has a very simple adjustment system for the riser (A) and tread (P), which allows the dimensions of the product to be easily adapted to the size of the room.

COLORS OF METAL



**COLORE GRADINI** 



## **BATH**

## WC FLUX48

A-FOLD

## **BIDET FLUX48**



- Dimensions 370x480xh410 mm
- Weight 29 kg
- Water inlet 1/2
- Discharge pipe 32 or 40 mm
- Motor power 600 w
- Supply voltage 220-240 v / 50 hz
- Noise level < 60db
-