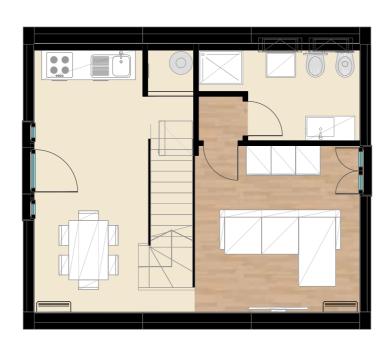

#### **GROUND FLOOR**

1 bathroom 1 kitchen 1 Living

# Entrance door 200x215 window 100x215