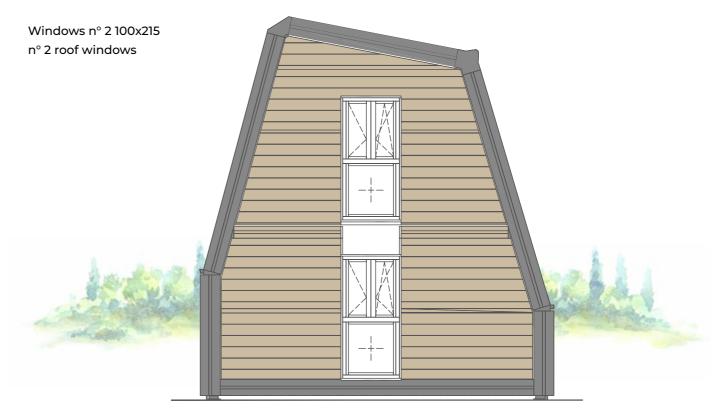

# FRONT FACADE Windows n° 2 100x215 n° 3 roof windows

#### **BACK FACADE**

Windows n° 2 100x215 n° 3 roof windows