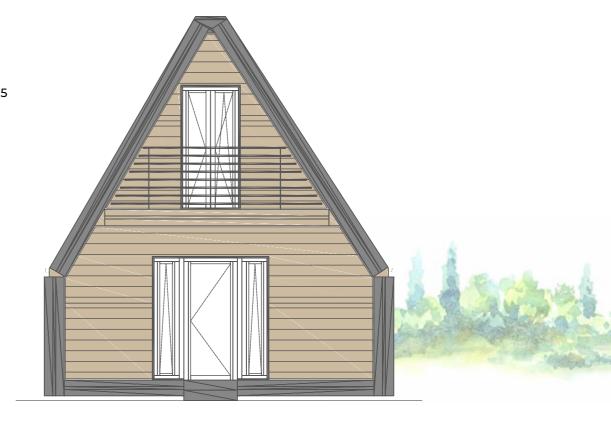

AREA MQ 98,98

smart way of living.

**GROUND FLOOR** 

1 bathroom 1 bedroom 1 kitchen 1 Living



#### FAMILY



#### **MODEL A**

#### FAMILY





# FRONT FACADE Windows n° 2 100x215 n° 3 roof windows

#### FIRST FLOOR

2 bedroom

1 bathroom



20



FAMILY 100 MQ

#### **BACK FACADE**

Windows n° 2 100x215 n° 3 roof windows



# A-FOLD b s e e s

#### MODEL A

#### FAMILY BALCONY

#### MODEL A

FAMILY BALCONY

A-FOLD

#### FAMILY FLOOR AREA MQ 75,38 GROSS AREA MQ 98,98

With its 3 bedrooms, this model has been named FAMILY not by chance. FAMILY provides a huge living space, 3 bedrooms and 2 bathrooms. That's what we call a smart way of living.

#### **GROUND FLOOR**

- 1 bathroom
- 1 bedroom
- 1 kitchen
- 1 Living
- 1 balcony



#### FRONT FACADE

Entrance door 200x215 window 100x215



#### FIRST FLOOR

- 2 bedroom
- 1 bathroom
- 1 balcony





FAMILY 100 MQ





FRONT FACADE

window 100x215

Entrance door 200x215



#### MODEL A

#### VILLA

# **MODEL A**

VILLA



#### VILLA FLOOR AREA MQ 95,75 GROSS AREA MQ 122,40

Our flagship is the largest A-FOLD houses in standard production with its 3 bedrooms and 2 bathrooms. VILLA can satisfy the needs of a large family but it could be also customized for different purposes, playing with the huge spaces you redesign VILLA according to your spirit and your dreams.

#### **GROUND FLOOR**

1 bathroom

1 bedroom

1 kitchen

1 Living

#### FIRST FLOOR

2 bedroom

1 bathroom





VILLA 125 MQ









FRONT FACADE

# A-FOLD h o s e e s

## MODEL A

#### VILLA BALCONY

26

# A-FOLD

#### **MODEL A**

#### VILLA BALCONY

#### VILLA F