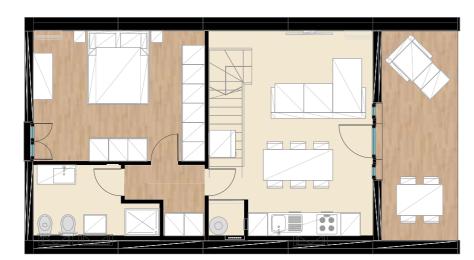

#### CABIN FLOOR AREA MQ 37,11 **GROSS AREA MQ 51,82**

This is the basic model that can be used for numerous purposes. Mainly used by tour operators to build resorts and glamping, CABIN fits very well as a second house too where you will spend amazing days out of the city.

#### **GROUND FLOOR**

1 bathroom

1 kitchen

1 Living

1 balcony

#### FIRST FLOOR

1 bedroom

1 balcony

CABIN 51 MQ

YOUNG