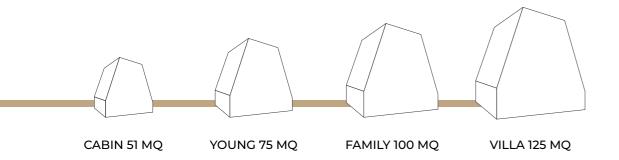

#### FIRST FLOOR

1 bedroom

CABIN 51 MQ

#### FIRST FLOOR

1 bedroom

1 balcony

CABIN 51 MQ

YOUNG

#### FIRST FLOOR

1 bedroom 1 study room

YOUNG 75 MQ

#### FIRST FLOOR

1 bedroom

1 balcony

YOUNG 75 MQ

A-FOLD

YOUNG BALCONY

#### FIRST FLOOR

2 bedroom

1 bathroom

20

FAMILY 100 MQ

#### FIRST FLOOR

- 2 bedroom
- 1 bathroom
- 1 balcony

FAMILY 100 MQ

FRONT FACADE

window 100x215

Entrance door 200x215

#### FIRST FLOOR

2 bedroom

1 bathroom

VILLA 125 MQ

FRONT FACADE

#### FIRST FLOOR

2 bedroom

1 bathroom

1 balcony

VILLA 125 MQ