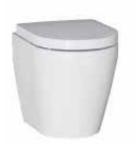

from 600 mm to 1000 mm. The tailormade staircase can be installed in any location and in any type of hole in the floor. The capacity of the staircase is 400 kg/m2.







# **Imobirolo**

STILOS

A-FOLD

Stilos modular staircases are made with modules and steel railing (2 columns per step). Standard widths: 70 cm and 83 cm. The steps, 40 mm thick, and the circular section handrail, 45 mm in diameter, are made of painted solid beech wood. The staircase is adjustable during installation and is suitable for any type of hole. The staircase has a very simple adjustment system for the riser (A) and tread (P), which allows the dimensions of the product to be easily adapted to the size of the room.

COLORS OF METAL



**COLORE GRADINI** 



## **BATH**

## WC FLUX48

A-FOLD

## **BIDET FLUX48**



- Dimensions 370x480xh410 mm
- Weight 29 kg
- Water inlet 1/2
- Discharge pipe 32 or 40 mm
- Motor power 600 w
- Supply voltage 220-240 v / 50 hz
- Noise level < 60db
- Max distance 100 m
- Maximum head 7 m



- Dimensions 370x480xh410 mm
- Weight 20 kg



## WATER HEATING

## Wall-mounted monoblock model. The Plug&Play solution for maximum energy savings is ideal for those who have limited space. Compact and easy to install, it offers great performance and reliability. It also ensures energy efficiency and savings by using heat from the air, a natural and inexhaustible source of energy.

- Maximum efficiency in heating water

**HEAT PUMP WATER HEATER** 

- Silent function (low noise)

**EASY DOM** 

- Wall-mounted and space-saving installation
- Optimized for indoor and outdoor applicat