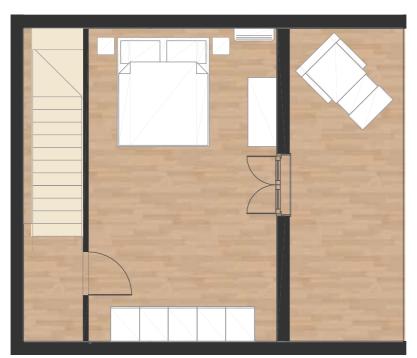

#### **GROUND FLOOR**

1 bathroom

1 kitchen

1 Living

1 balcony

#### FIRST FLOOR

1 bedroom

1 balcony

CABIN 51 MQ

YOUNG