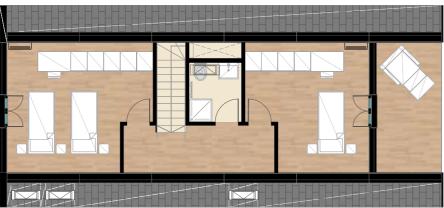

#### FIRST FLOOR

2 bedroom

1 bathroom

20

FAMILY 100 MQ

#### FIRST FLOOR

- 2 bedroom
- 1 bathroom
- 1 balcony

FAMILY 100 MQ

FRONT FACADE

window 100x215

Entrance door 200x215