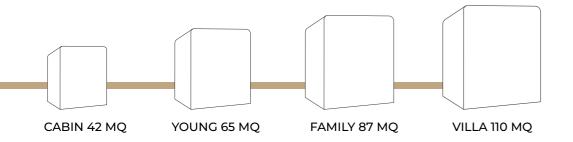

#### FAMILY FLOOR AREA MQ 87,78 GROSS AREA MQ 113,28

With its 3 bedrooms, this model has been named FAMILY not by chance. FAMILY provides a huge living space, 3 bedrooms and 2 bathrooms. That's what we call a smart way of living.