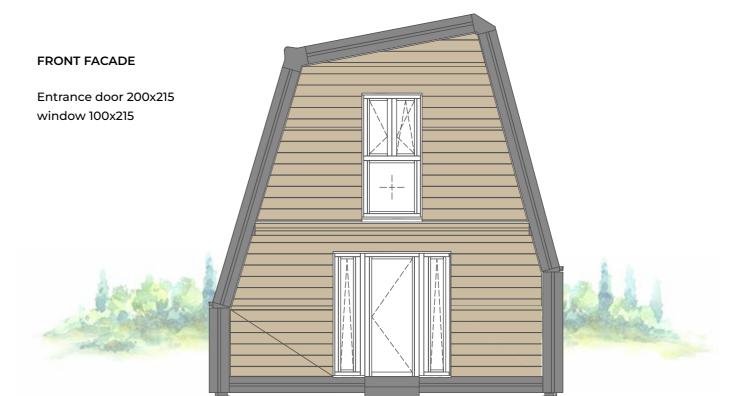

o build resorts and glamping, CABIN fits very well as a second house too where you will spend amazing days out of the city.

#### **GROUND FLOOR**

1 bathroom

1 kitchen



1 living

#### FIRST FLOOR

1 bedroom





CABIN 52 MQ





#### **BACK FACADE**





#### MODEL T

#### CABIN BALCONY

#### CABIN FLOOR AREA MQ 39,96 GROSS AREA MQ 55,48

This is the basic model that can be used for numerous purposes. Mainly used by tour operators to build resorts and glamping, CABIN fits very well as a second house too where you will spend amazing days out of the city.

#### **GROUND FLOOR**

1 bathroom

1 kitchen

1 living

1 balcony

#### FIRST FLOOR

1 bedroom

1 balcony





YOUNG 66 MQ



#### CABIN BALCONY



#### BACK FACADE





#### MODELT

#### YOUNG

# A-FOLD

#### **MODEL T**

#### YOUNG



#### YOUNG FLOOR AREA MQ 61,75 GROSS AREA MQ 80,68

Much appreciated as a holiday home YOUNG is the way for young couples who intend to grow by taking advantage of two rooms house.

#### **GROUND FLOOR**

- 1 bathroom
- 1 kitchen
- 1 living

#### FIRST FLOOR 2 bedroom





YOUNG 75 MQ

#### BACK FACADE



# A-FOLD

#### MODEL T

#### YOUNG BALCONY

#### YOUNG FLOOR AREA MQ 61,75 GROSS AREA MQ 80,68

Much appreciated as a holiday home YOUNG is the way for young couples who intend to grow by taking advantage of two rooms house.

#### **GROUND FLOOR**

- 1 bathroom
- 1 kitchen
- 1 living
- 1 balcony



2 bedroom

1 balcony





YOUNG 75 MQ



#### MODEL T

#### YOUNG BALCONY



#### **BACK FACADE**







#### FAMILY



#### **MODEL T**

#### FAMILY



#### FAMILY FLOOR AREA MQ 82,56 GROSS