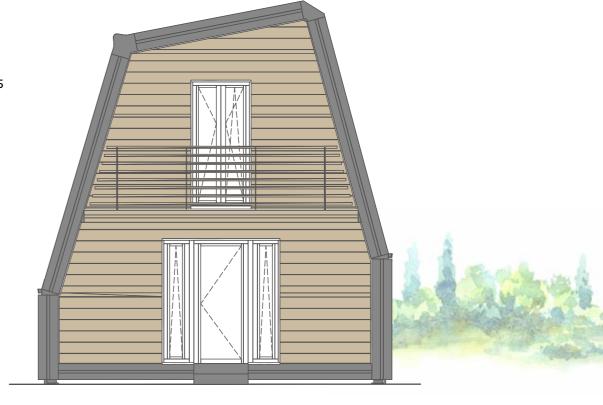

#### **BACK FACADE**

FAMILY FLOOR AREA MQ 75,38

With its 3 bedrooms, this model

has been named FAMILY not by chance. FAMILY provides a huge living space, 3 bedrooms and 2 bathrooms. That's what we call a

GROSS AREA MQ 98,98

smart way of living.

**GROUND FLOOR** 

1 bathroom 1 bedroom 1 kitchen 1 Living

#### FAMILY

#### **MODEL A**