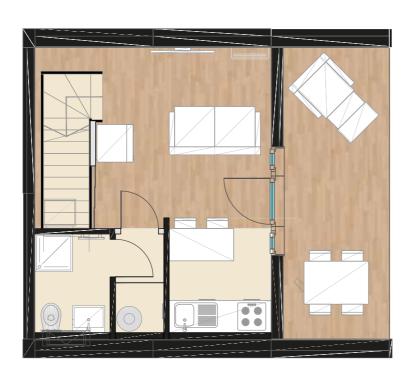

#### **GROUND FLOOR**

1 bathroom

1 kitchen

1 Living

#### FIRST FLOOR

1 bedroom

CABIN 51 MQ

#### CABIN FLOOR AREA MQ 37,11 **GROSS AREA MQ 51,82**

This is the basic model that can be used for numerous purposes. Mainly used by tour operators to build resorts and glamping, CABIN fits very well as a second house too where you will spend amazing days out of the city.

#### **GROUND FLOOR**

1 bathroom

1 kitchen

1 Living

1 balcony

#### FIRST FLOOR

1 bedroom

1 balcony

CABIN 51 MQ

YOUNG