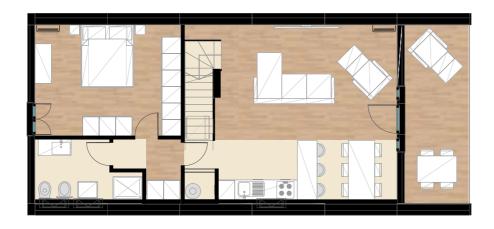

GROSS AREA MQ 98,98

smart way of living.

**GROUND FLOOR** 

1 bathroom 1 bedroom 1 kitchen 1 Living

#### FAMILY

#### FIRST FLOOR

2 bedroom

1 bathroom

20

FAMILY 100 MQ