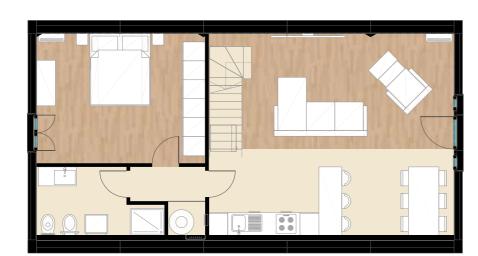

#### **GROUND FLOOR**

1 bathroom

1 kitchen

1 Living

#### FIRST FLOOR

1 bedroom

CABIN 51 MQ

#### CABIN FLOOR AREA MQ 37,11 **GROSS AREA MQ 51,82**

This is the basic model that can be used for numerous purposes. Mainly used by tour operators to build resorts and glamping, CABIN fits very well as a second house too where you will spend amazing days out of the city.

#### **GROUND FLOOR**

1 bathroom

1 kitchen

1 Living

1 balcony

#### FIRST FLOOR

1 bedroom

1 balcony

CABIN 51 MQ

YOUNG