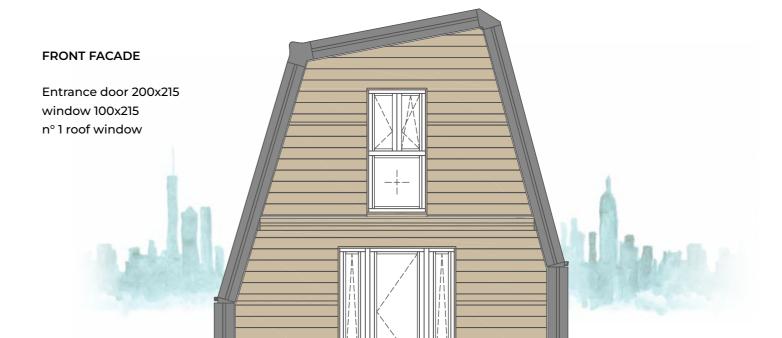

# Entrance door 200x215 window 100x215

#### FIRST FLOOR

1 bedroom 1 study room

YOUNG 75 MQ