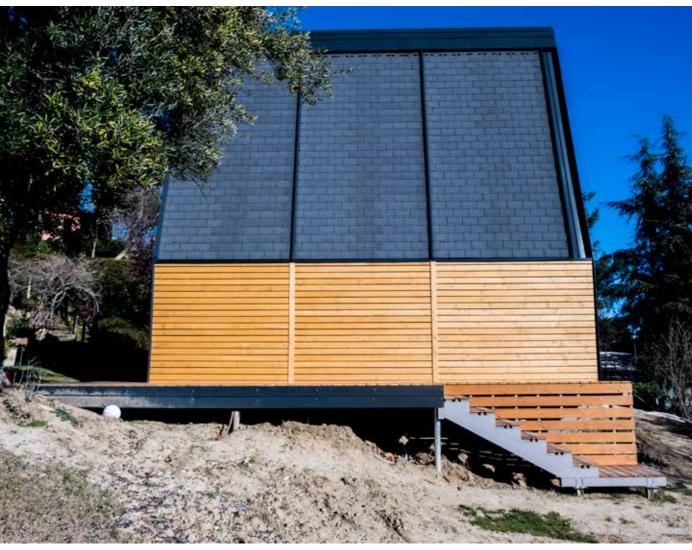

## FACADE

# WOOD

The spruce cladding is madie with wood from the best Austrian sawmills with PEFC and CE certification. Spruce beads treated with anti-mould fungo bactericidal product of choice in an aqueous solution.

The painting cycle is foreseen with a coat of impregnating agent and a coat of exterior finish with a wax base in order to make the wood water-repellent and protect it from bad weather and UV rays. Outdoor walter-based painting offers numerous advantages: reduction of emissions of solvents into the atmosphere, excellent elasticity and resistance of the paint film to temperature changes and atm.