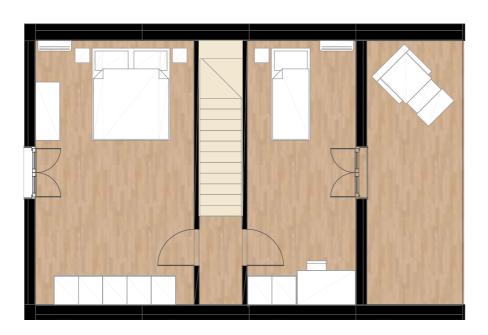

1 bedroom

1 balcony











CABIN 42 MQ



#### YOUNG



YOUNG



#### YOUNG FLOOR AREA MQ 65,67 GROSS AREA MQ 86,32

Much appreciated as a holiday home YOUNG is the way for young couples who intend to grow by taking advantage of two rooms house.

#### **GROUND FLOOR**

1 bathroom

1 kitchen

1 living

#### FIRST FLOOR

2 bedroom





#### FRONT FACADE

Entrance door 220x225 window 100x215



#### BACK FACADE

Windows n° 2 100x215





YOUNG 65 MQ



YOUNG + BALCONY



#### MODEL C

YOUNG + BALCONY

#### YOUNG FLOOR AREA MQ 65,67 GROSS AREA MQ 86,32

Much appreciated as a holiday home YOUNG is the way for young couples who intend to grow by taking advantage of two rooms house.

#### **GROUND FLOOR**

1 bathroom

1 kitchen

1 living 1 balcony

#### FIRST FLOOR

2 bedroom

1 balcony











YOUNG 65 MQ





FAMILY





#### FAMILY FLOOR AREA MQ 87,78 GROSS AREA MQ 113,28

With its 3 bedrooms, this model has been named FAMILY not by chance. FAMILY provides a huge living space, 3 bedrooms and 2 bathrooms. That's what we call a smart way of living.

#### **GROUND FLOOR**

1 bedroom

1 bathroom

1 kitchen

1 living

#### FIRST FLOOR

2 bedroom

1 bathroom











FAMILY 87 MQ



#### FAMILY+BALCONY

# A-FOLD

#### MODEL C

#### FAMILY + BALCONY

#### FAMILY FLOOR AREA MQ 87,78 GROSS AREA MQ 113,28

With its 3 bedrooms, this model has been named FAMILY not by chance. FAMILY provides a huge living space, 3 bedrooms and 2 bathrooms. That's what we call a smart way of living.

#### **GROUND FLOOR**

1 bedroom

1 bathroom

1 kitchen 1 living

1 balcony

#### FIRST FLOOR

2