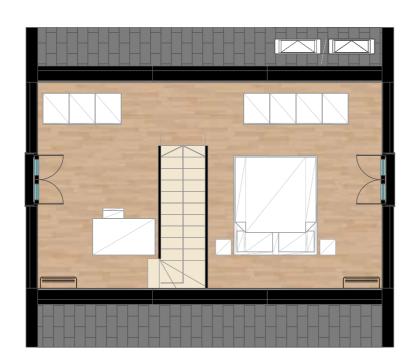

LD

#### MODEL A

#### CABIN BALCONY

#### CABIN FLOOR AREA MQ 37,11 **GROSS AREA MQ 51,82**

This is the basic model that can be used for numerous purposes. Mainly used by tour operators to build resorts and glamping, CABIN fits very well as a second house too where you will spend amazing days out of the city.

#### **GROUND FLOOR**

1 bathroom

1 kitchen

1 Living

1 balcony



#### FIRST FLOOR

1 bedroom

1 balcony





CABIN 51 MQ











YOUNG



#### MODEL A

YOUNG

#### YOUNG FLOOR AREA MQ 57,83 GROSS AREA MQ 75,35

Much appreciated as a holiday home YOUNG is the way for young couples who intend to grow by taking advantage of two rooms house.

#### **GROUND FLOOR**

1 bathroom 1 kitchen 1 Living



# Entrance door 200x215 window 100x215

#### FIRST FLOOR

1 bedroom 1 study room





YOUNG 75 MQ

#### BACK FACADE



# A-FOLD

#### MODEL A

#### YOUNG BALCONY

#### YOUNG FLOOR AREA MQ 57,83 GROSS AREA MQ 75,35

Much appreciated as a holiday home YOUNG is the way for young couples who intend to grow by taking advantage of two rooms house.

#### **GROUND FLOOR**

1 bathroom

1 kitchen

1 Living

1 balcony



#### FIRST FLOOR

1 bedroom

1 balcony





YOUNG 75 MQ



A-FOLD

YOUNG BALCONY



#### **BACK FACADE**





FAMILY FLOOR AREA MQ 75,38

With its 3 bedrooms, this model

has been named FAMILY not by chance. FAMILY provides a huge living space, 3 bedrooms and 2 bathrooms. That's what we call a

GROSS AREA MQ 98,98

smart way of living.

**GROUND FLOOR** 

1 bathroom 1 bedroom 1 kitchen 1 Living



#### FAMILY



#### **MODEL A**

#### FAMILY





# FRONT FACADE Wi