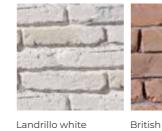

#### **BRICK AND STONE**

High Definition panels resistant to all kind of weather conditions. They provide thermal and acoustic insulation properties.

No mutation to heat, freeze and defrost an this is on excellent water repellent. With this kind of decorative panels you con make your dreams of having a traditional or rustic house combined with a modem touch come true.

Old british

Urban

Grey

**GLASS** 