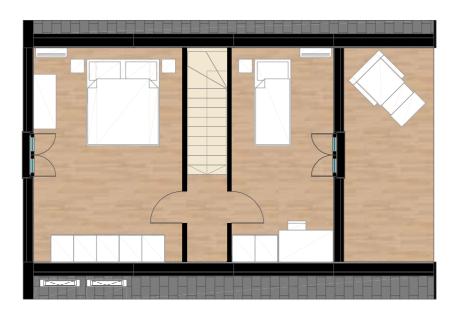

#### YOUNG FLOOR AREA MQ 61,75 GROSS AREA MQ 80,68

Much appreciated as a holiday home YOUNG is the way for young couples who intend to grow by taking advantage of two rooms house.

#### **GROUND FLOOR**

- 1 bathroom
- 1 kitchen
- 1 living

#### FIRST FLOOR 2 bedroom

YOUNG 75 MQ