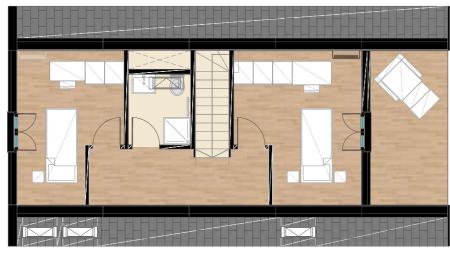

#### **GROUND FLOOR**

1 bathroom

1 kitchen

1 Living

#### FIRST FLOOR

1 bedroom

CABIN 51 MQ