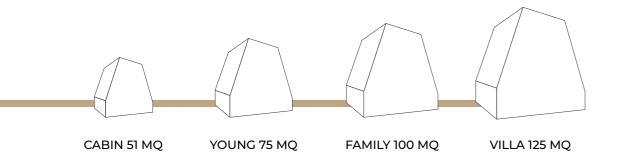

#### CABIN

#### FIRST FLOOR

1 bedroom

CABIN 51 MQ

#### FIRST FLOOR

1 bedroom

1 balcony

CABIN 51 MQ

YOUNG

#### FIRST FLOOR

1 bedroom 1 study room

YOUNG 75 MQ

#### FIRST FLOOR

2 bedroom

1 bathroom

20

FAMILY 100 MQ

#### FIRST FLOOR

- 2 bedroom
- 1 bathroom
- 1 balcony

FAMILY 100 MQ

FRONT FACADE

window 100x215

Entrance door 200x215

#### FIRST FLOOR

2 bedroom

1 bathroom

VILLA 125 MQ

FRONT FACADE