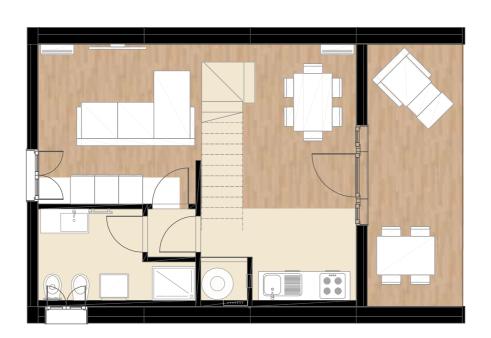

#### **BACK FACADE**

FAMILY FLOOR AREA MQ 75,38

With its 3 bedrooms, this model

has been named FAMILY not by chance. FAMILY provides a huge living space, 3 bedrooms and 2 bathrooms. That's what we call a

GROSS AREA MQ 98,98

smart way of living.

**GROUND FLOOR** 

1 bathroom 1 bedroom 1 kitchen 1 Living

#### FAMILY

#### **MODEL A**