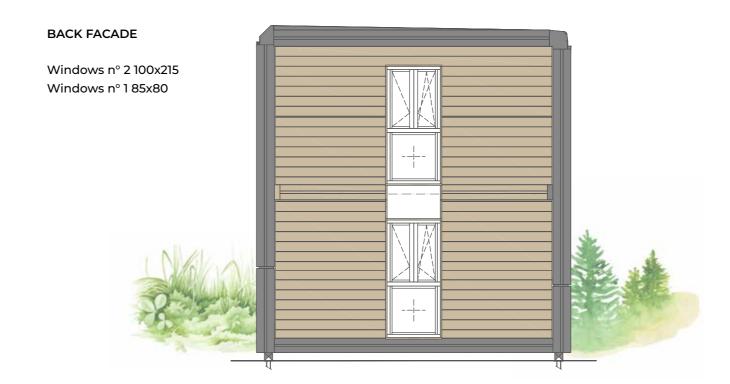

#### BACK FACADE

Windows n° 2 100x215 Windows n° 3 85x80

FAMILY 87 MQ

VILLA

VILLA