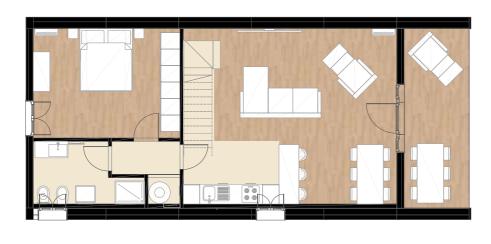

#### **GROUND FLOOR**

1 bathroom

1 kitchen

1 Living

#### FIRST FLOOR

1 bedroom

CABIN 51 MQ

#### CABIN FLOOR AREA MQ 37,11 **GROSS AREA MQ 51,82**

This is the basic model that can be used for numerous purposes. Mainly used by tour operators to build resorts and glamping, CABIN fits very well as a second house too where you will spend amazing days out of the city.

#### **GROUND FLOOR**

1 bathroom

1 kitchen

1 Living

1 balcony

#### FIRST FLOOR

1 bedroom

1 balcony

CABIN 51 MQ

YOUNG