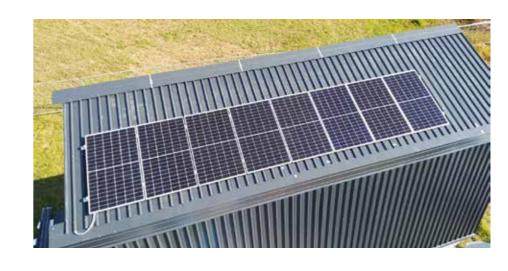

#### **OPTIONAL - SOLAR SYSTEM**

This System is composed of a photovoltaic panels, an accumulation storage and a control system. The photovoltaic system is composed of panels installed on the roof, thanks to the chemicall and physical characteristics of the silicon, they capture the sun's energy and transform it into electricity. Use the best panels on the market that can maximize performance even in the presence of cloudy skies and north exposure. The direct current {DC} generateci by the photovoltaic panels is converted, with the use of an inverter, the storage system stores the surplus of installed electricity during the day. The control system monitors 24 hours a day the amount of energy supplied by the system and by detecting the consumption of the house, it indicates the amount of energy necessary to guarantee 100% autonomy.