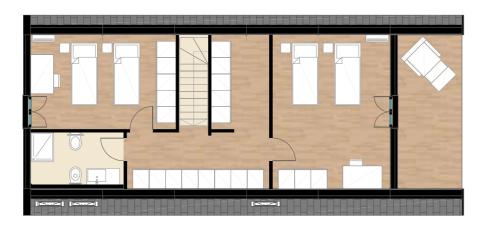

#### VILLA FLOOR AREA MQ 104,11 GROSS AREA MQ 131,06

Our flagship is the largest A-FOLD houses in standard production with its 3 bedrooms and 2 bathrooms. VILLA can satisfy the needs of a large family but it could be also customized for different purposes, playing with the huge spaces you redesign VILLA according to your spirit and your dreams.

#### **GROUND FLOOR**

1 bathroom

1 kitchen

1 living

window 100x215

FRONT FACADE Entrance door 200x215

#### FIRST FLOOR

2 bedroom

#### **BACK FACADE**

Windows n° 2 100x215 n° 3 roof windws

VILLA 104 MQ