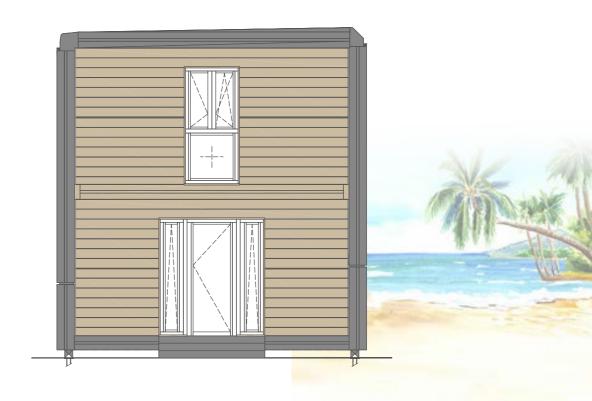

ALCONY



#### MODEL C

#### CABIN BALCONY

#### CABIN FLOOR AREA MQ 42,30 GROSS AREA MQ 59,37

This is the basic model that can be used for numerous purposes.

Mainly used by tour operators to build resorts and glamping, CABIN fits very well as a second house too where you will spend amazing days out of the city.

#### **GROUND FLOOR**

1 bathroom

1 kitchen

1 living

1 balcony

#### FIRST FLOOR

1 bedroom

1 balcony











CABIN 42 MQ



#### YOUNG



YOUNG



#### YOUNG FLOOR AREA MQ 65,67 GROSS AREA MQ 86,32

Much appreciated as a holiday home YOUNG is the way for young couples who intend to grow by taking advantage of two rooms house.

#### **GROUND FLOOR**

1 bathroom

1 kitchen

1 living

#### FIRST FLOOR

2 bedroom





#### FRONT FACADE

Entrance door 220x225 window 100x215



#### BACK FACADE

Windows n° 2 100x215





YOUNG 65 MQ



YOUNG + BALCONY



#### MODEL C

YOUNG + BALCONY

#### YOUNG FLOOR AREA MQ 65,67 GROSS AREA MQ 86,32

Much appreciated as a holiday home YOUNG is the way for young couples who intend to grow by taking advantage of two rooms house.

#### **GROUND FLOOR**

1 bathroom

1 kitchen

1 living 1 balcony

#### FIRST FLOOR

2 bedroom

1 balcony











YOUNG 65 MQ





FAMILY





#### FAMILY FLOOR AREA MQ 87,78 GROSS AREA MQ 113,28

With its 3 bedrooms, this model has been named FAMILY not by chance. FAMILY provides a huge living space, 3 bedrooms and 2 bathrooms. That's what we call a smart way of living.

#### **GROUND FLOOR**

1 bedroom

1 bathroom

1 kitchen

1 living

#### FIRST FLOOR

2 bedroom

1 bathroom











FAMILY 87 MQ