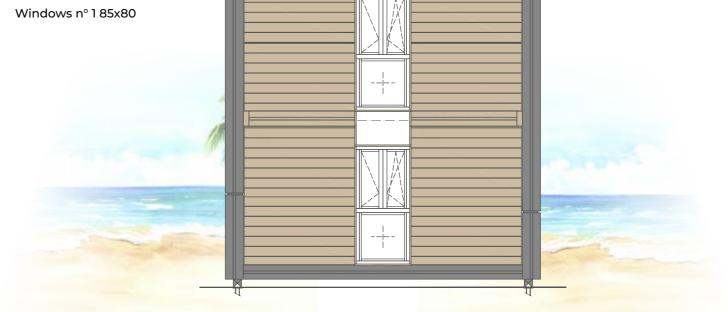

# FRONT FACADE Windows n° 2 100x215 n° 3 roof windows

#### **BACK FACADE**

Windows n° 2 100x215 n° 3 roof windows