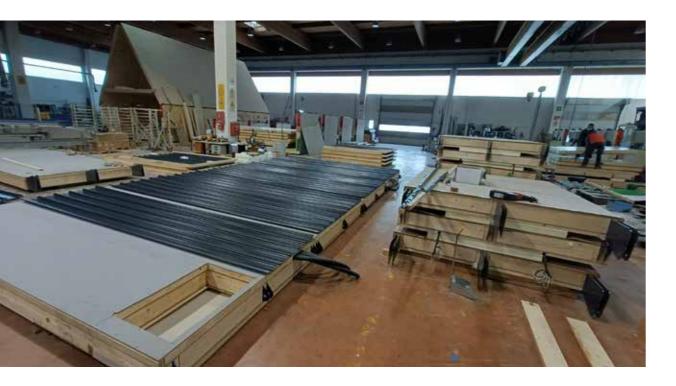

# PRODUCTION PLANT

A mix of traditional craftsmanship and technological innovation, with advanced production facilities that are spread over an area of 20,000 square meters, taking shape as an important reference in the market of wooden buildings, with a focus on green building.

A technical department composed by architects engineers and surveyors, analyzes requests and identify the most appropriate solutions.

Inside the plant, in an area set up specifically, we study the prototypes whose ultimate realization is guaranteed by cutting edge technology and experienced operators.