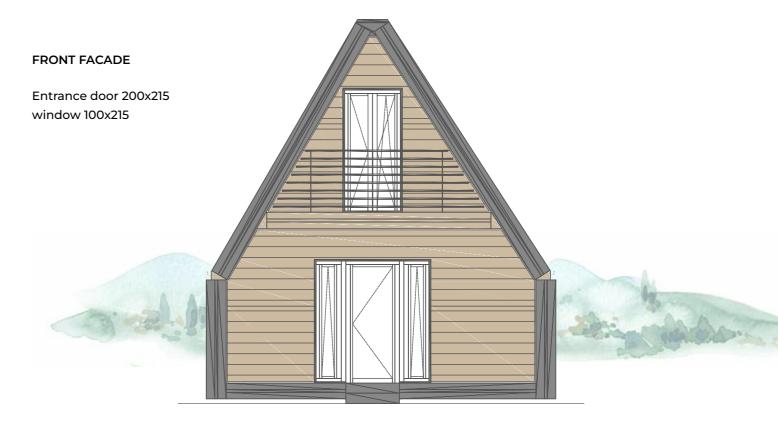

# Entrance door 200x215 window 100x215

#### FRONT FACADE

Entrance door 200x215 window 100x215