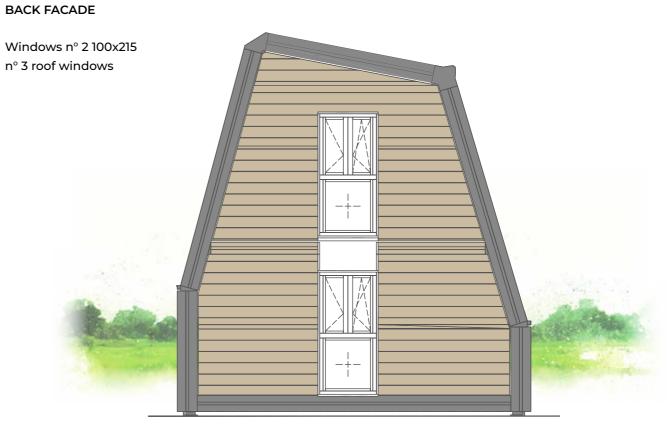

ance. FAMILY provides a huge living space, 3 bedrooms and 2 bathrooms. That's what we call a smart way of living.

#### **GROUND FLOOR**

- 1 bathroom
- 1 bedroom
- 1 kitchen
- 1 Living

#### FIRST FLOOR

- 2 bedroom
- 1 bathroom





FAMILY 82 MQ

#### BACK FACADE



FRONT FACADE

window 100x215

Entrance door 200x215

# A-FOLD b s e s

#### **MODEL T**

#### FAMILY BALCONY

# **MODEL T**

FAMILY BALCONY

#### FAMILY FLOOR AREA MQ 82,56 GROSS AREA MQ 105,87

With its 3 bedrooms, this model has been named FAMILY not by chance. FAMILY provides a huge living space, 3 bedrooms and 2 bathrooms. That's what we call a smart way of living.



#### **GROUND FLOOR**

- 1 bathroom
- 1 bedroom
- 1 kitchen
- 1 Living
- 1 balcony

#### FIRST FLOOR

2 bedroom

1 bathroom

1 balcony





FAMILY 82 MQ









#### **MODEL T**

VILLA

## **MODEL T**

VILLA



#### VILLA FLOOR AREA MQ 104,11 GROSS AREA MQ 131,06

Our flagship is the largest A-FOLD houses in standard production with its 3 bedrooms and 2 bathrooms. VILLA can satisfy the needs of a large family but it could be also customized for different purposes, playing with the huge spaces you redesign VILLA according to your spirit and your dreams.

#### **GROUND FLOOR**

1 bathroom

1 kitchen

1 living



window 100x215

FRONT FACADE Entrance door 200x215

#### FIRST FLOOR

2 bedroom



#### **BACK FACADE**

Windows n° 2 100x215 n° 3 roof windws





VILLA 104 MQ



#### MODEL T

#### VILLA BALCONY

#### VILLA FLOOR AREA MQ 104,11 GROSS AREA MQ 131,06

Our flagship is the largest A-FOLD houses in standard production with its 3 bedrooms