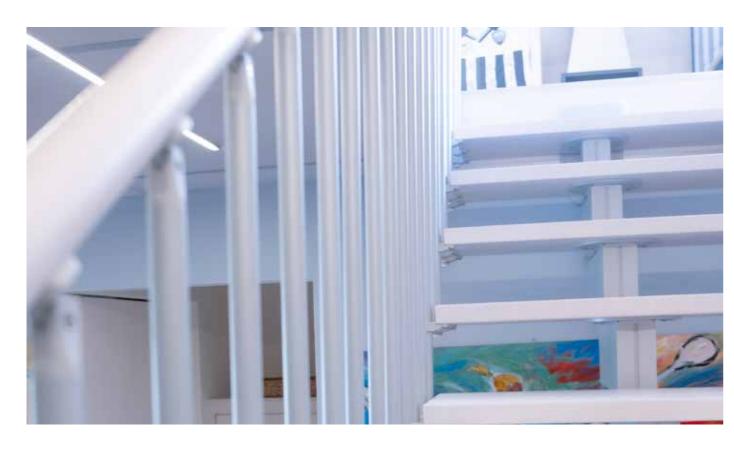

# **Mobirolo**

ATHENA

The Athena CL open staircases are made with supporting structures and steps in flamed solid beech wood, 40 mm thick.

The railing is composed of a wooden handrail and headrail and columns in varnished steel or stainless steel, 22 mm thick. The steps, embedded in the bearing structures, ensure great stability and solidity to the product. The width of the staircase varies from 600 mm to 1000 mm. The tailormade staircase can be installed in any location and in any type of hole in the floor. The capacity of the staircase is 400 kg/m2.

## **Imobirolo**

STILOS

A-FOLD

Stilos modular staircases are made with modules and steel railing (2 columns per step). Standard widths: 70 cm and 83 cm. The steps, 40 mm thick, and the circular section handrail, 45 mm in diameter, are made of painted solid beech wood. The staircase is adjustable during installation and is suitable for any type of hole. The staircase has a very simple adjustment system for the riser (A) and tread (P), which allows the dimensions of the product to be easily adapted to the size of the room.