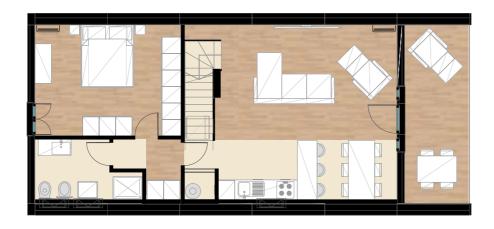

#### **BACK FACADE**

FAMILY FLOOR AREA MQ 75,38

With its 3 bedrooms, this model

has been named FAMILY not by chance. FAMILY provides a huge living space, 3 bedrooms and 2 bathrooms. That's what we call a

GROSS AREA MQ 98,98

smart way of living.

**GROUND FLOOR** 

1 bathroom 1 bedroom 1 kitchen 1 Living