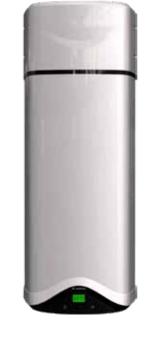

#### HEAT PUMP WATER HEATER

Wall-mounted monoblock model. The Plug&Play solution for maximum energy savings is ideal for those who have limited space. Compact and easy to install, it offers great performance and reliability. It also ensures energy efficiency and savings by using heat from the air, a natural and inexhaustible source of energy.

- Maximum efficiency in heating water
- Silent function (low noise)
- Wall-mounted and space-saving installation
- Optimized for indoor and outdoor applications
- Exclusive Italian design