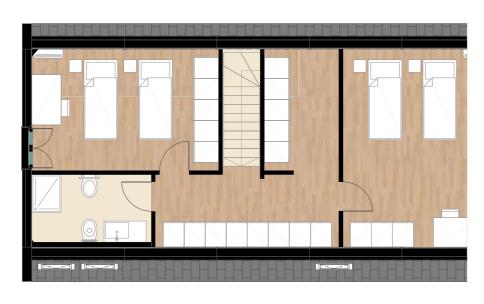

#### FIRST FLOOR

1 bedroom 1 study room

YOUNG 75 MQ

#### FIRST FLOOR

2 bedroom

1 bathroom

20

FAMILY 100 MQ