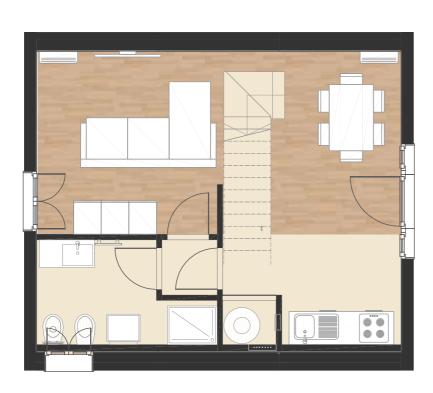

#### **GROUND FLOOR**

1 bathroom

1 kitchen

1 Living

#### FIRST FLOOR

1 bedroom

CABIN 51 MQ