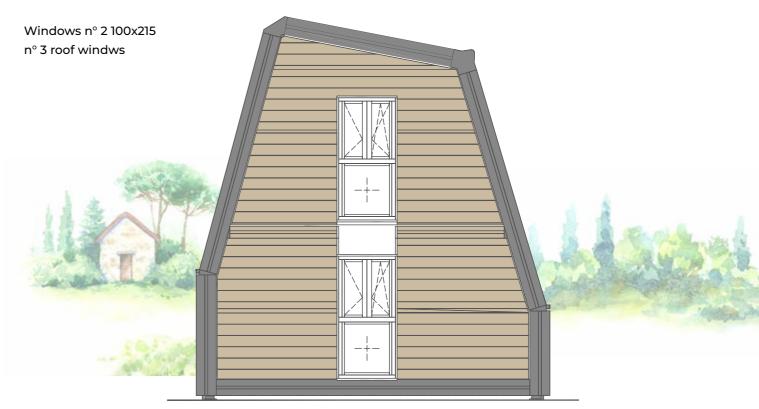

1 living



window 100x215

FRONT FACADE Entrance door 200x215

#### FIRST FLOOR

2 bedroom



#### **BACK FACADE**

Windows n° 2 100x215 n° 3 roof windws





VILLA 104 MQ



#### MODEL T

#### VILLA BALCONY

#### VILLA FLOOR AREA MQ 104,11 GROSS AREA MQ 131,06

Our flagship is the largest A-FOLD houses in standard production with its 3 bedrooms and 2 bathrooms. VILLA can satisfy the needs of a large family but it could be also customized for different purposes, playing with the huge spaces you redesign VILLA according to your spirit and your dreams.

#### **GROUND FLOOR**

1 bedroom

1 bathroom

1 kitchen

1 living

1 balcony

#### FIRST FLOOR

2 bedroom

1 balcony





VILLA 104 MQ



#### VILLA BALCONY

# FRONT FACADE

Entrance door 200x215 window 100x215



A-FOLD

#### BACK FACADE







This model's minimalist design is a rational answer to the modern living challenge. A real double stories building that can suits any kind of purpose from residential to commercial in a smart and functioning way. You can enjoy your spaces within an infinite range of possibilities that will surprise you day by day.

#### PERFECT SOLUTION FOR

RESIDENTIAL HOUSES

SPORT VILLAGES

RESORTS

DISASTERS RELIEF



VIEW GALLERY









CABIN



CABIN



#### CABIN FLOOR AREA MQ 42,30 GROSS AREA MQ 59,37

This is the basic model that can be used for numerous purposes. Mainly used by tour operators to build resorts and glamping, CABIN fits very well as a second house too where you will spend amazing days out of the city.

#### **GROUND FLOOR**

1 bathroom

1 kitchen

1 living

#### FIRST FLOOR