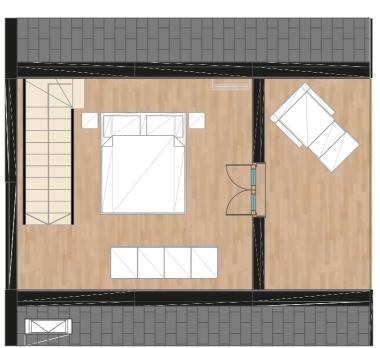

#### **GROUND FLOOR**

1 bathroom

1 kitchen

1 Living

1 balcony

#### FIRST FLOOR

1 bedroom

1 balcony

YOUNG 75 MQ

A-FOLD

YOUNG BALCONY