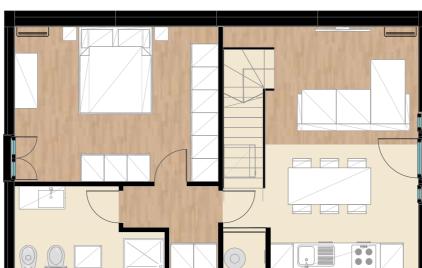

#### **BACK FACADE**

FAMILY FLOOR AREA MQ 75,38

With its 3 bedrooms, this model

has been named FAMILY not by chance. FAMILY provides a huge living space, 3 bedrooms and 2 bathrooms. That's what we call a

GROSS AREA MQ 98,98

smart way of living.

**GROUND FLOOR** 

1 bathroom 1 bedroom 1 kitchen 1 Living

#### FIRST FLOOR

2 bedroom

1 bathroom

20

FAMILY 100 MQ