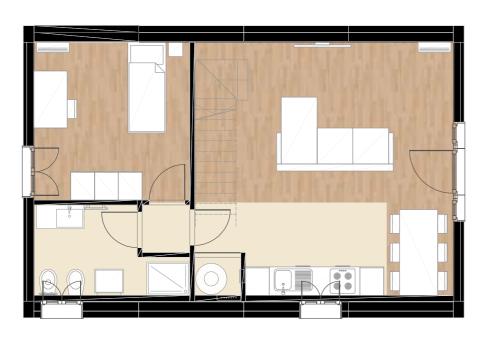

#### **GROUND FLOOR**

1 bedroom

1 bathroom

1 kitchen 1 living

1 balcony

#### FIRST FLOOR

2 bedroom

1 bathroom

1 balcony