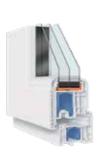

#### **ADF PREMIUM**

76 mm

Depth of construction.

**5 CHAMBERS** 

Salamander profile with 5 insulating chambers.

2 GASKETS

Profile system with 2 sealing gaskets

#### 1,5 mm REINFORCEMENT

Reinforcement with galvanized steel of 1.5 mm (in standard) or galvanized steel on the case, 2 mm (optional).

ANTIEFRACTION FITTINGS

Equipped with economic ventilation. **DOUBLE OR TRIPLE GLASS** 

Double thermal-insulating glass (in standard) or triple of 24 - 32 - 40 -48 mm.