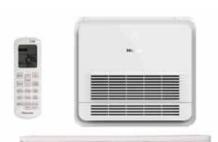

### **HEATING/COOLING SYSTEM**

A-FOLD

This system is uniquely quiet and energy efficient, perfectly optimized air purification for minor applications.

The Console model is only 199 mm thick, it has been designed to avoid accumulations of dust, made from the inside. The touch screen display allows monitoring and switching on the indoor unit.

The Console model combines high performance with maximum respect for the environment in which you live. The air speed can be adjusted in three different modes ensuring maximum comfort at all times.

| Modello                        |            | AKT26       | AKT35       | AKT52       |
|--------------------------------|------------|-------------|-------------|-------------|
| Cooling capacity               | KW         | 2,8         | 3,52        | 5,2         |
| Heating capacity               | KW         | 3           | 3,8         | 5,1         |
| Absorption                     | W          | 20          | 25          | 70          |
| Rated Current                  | Α          | 0,1         | 0,1         | -           |
| Air flow rate                  | m /<br>min | 9,2         | 10          | 11,66       |
| Sound pressure level (min-max) | dB(A)      | 28 - 39     | 33 - 40     | 35 - 44     |
| Dimensions (WxHxD)             | mm         | 700x630x220 | 700x630x220 | 700x630x220 |
| Net Weight                     | kg         | 15          | 15          | 15          |
| Liquid piping<br>diameter      | mm         | 6,35 (1/4)  | 6,35 (1/4)  | 6,35 (1/4)  |
| Gas pipe diameter              | mm         | 9,52 (3/8)  | 9,52 (3/8)  | 12,7 (1/2)  |