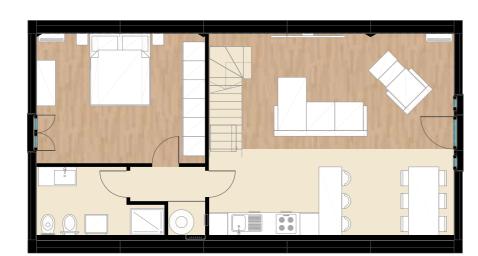

#### **GROUND FLOOR**

1 bathroom

1 kitchen

1 Living

#### FIRST FLOOR

1 bedroom

CABIN 51 MQ