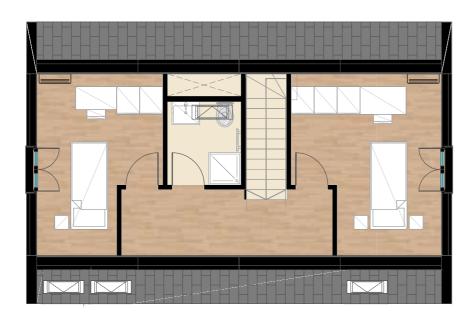

#### **GROUND FLOOR**

1 bathroom

1 kitchen

1 Living

#### FIRST FLOOR

1 bedroom

CABIN 51 MQ