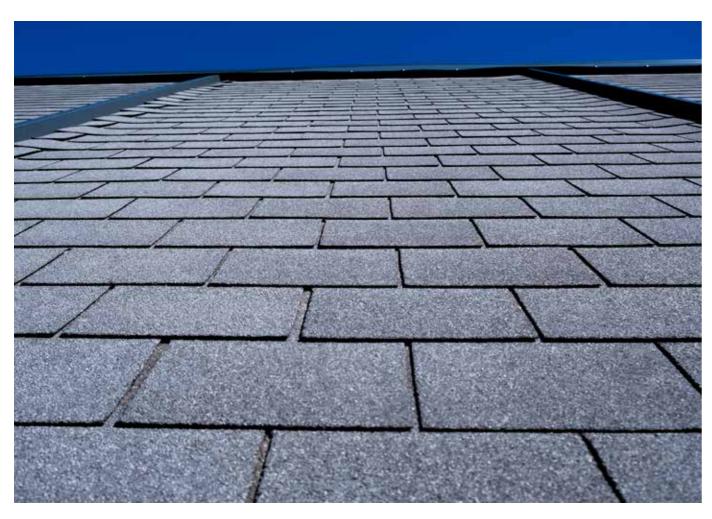

#### BITUMEN TILES

For a roof with an original design, with colors and shapes that enhance the architecture of the building and at the same time equipped with countless technical advantages, such as lightness, ease of installation, absence of maintenance, durability over time.

rosso sfumato

verde sfumato

nero sfumato