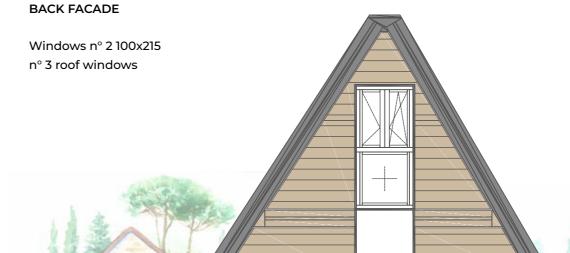

#### BACK FACADE

#### **BACK FACADE**

FAMILY FLOOR AREA MQ 75,38

With its 3 bedrooms, this model

has been named FAMILY not by chance. FAMILY provides a huge living space, 3 bedrooms and 2 bathrooms. That's what we call a

#### **BACK FACADE**

Windows n° 2 100x215 n° 3 roof windows