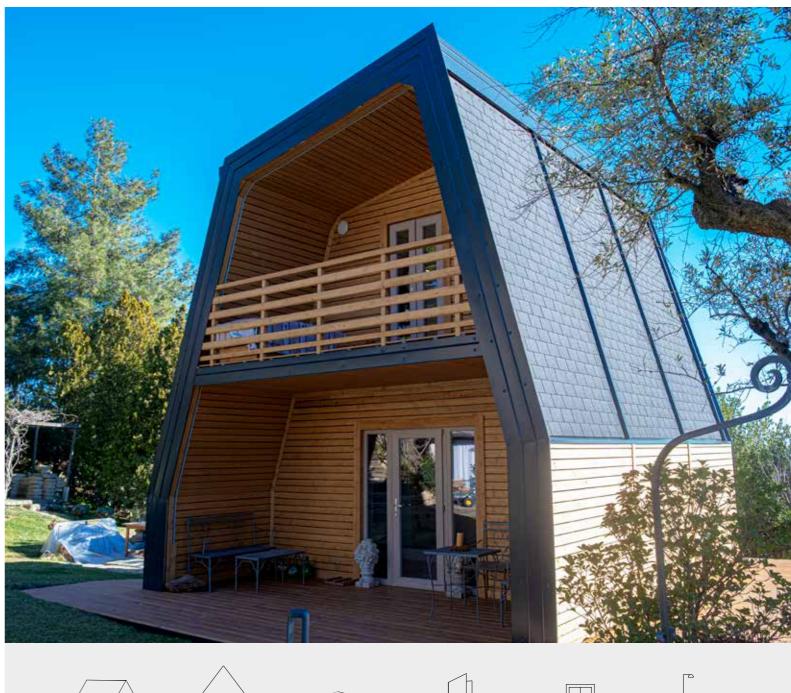

# MODELA

The first born in the A-FOLD houses family is inspired by traditional A-FRAME houses slightly revised to offer our customers a higher comfort in their daily life. The classic and still appealing design continue to captive approval all along the world from people who intend to live the dream of cosy, charming and functioning home.

#### PERFECT SOLUTION FOR

RESIDENTIAL HOUSES

SPORT VILLAGES

RESORTS

DISASTERS RELIEF

VIEW GALLERY

ROOF P. 64 FACADE P 68 FLOOR P 72 DOORS P 78 WINDOWS P 80

VS BATH

#### CABIN

This is the basic model that can be used for numerous purposes. Mainly used by tour operators to build resorts and glamping, CABIN fits very well as a second house too where you will spend amazing days out of the city.

#### CABIN FLOOR AREA MQ 37,11 **GROSS AREA MQ 51,82**

This is the basic model that can be used for numerous purposes. Mainly used by tour operators to build resorts and glamping, CABIN fits very well as a second house too where you will spend amazing days out of the city.