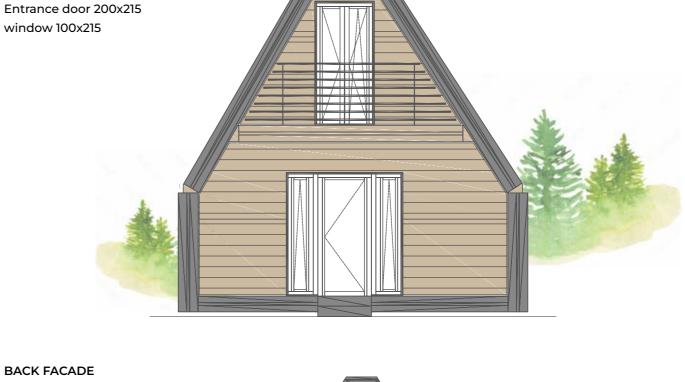

VILLA according to your spirit and your dreams.

#### **GROUND FLOOR**

1 bathroom

1 bedroom

1 kitchen

1 Living

#### FIRST FLOOR

2 bedroom

1 bathroom





VILLA 125 MQ









FRONT FACADE

# A-FOLD h o s e e s

## MODEL A

#### VILLA BALCONY

26

# A-FOLD

#### **MODEL A**

#### VILLA BALCONY

#### VILLA FLOOR AREA MQ 95,75 GROSS AREA MQ 122,40

Our flagship is the largest A-FOLD houses in standard production with its 3 bedrooms and 2 bathrooms. VILLA can satisfy the needs of a large family but it could be also customized for different purposes, playing with the huge spaces you redesign VILLA according to your spirit and your dreams.

#### **GROUND FLOOR**

1 bathroom

1 bedroom

1 kitchen

1 Living 1 balcony

#### FIRST FLOOR

2 bedroom

1 bathroom

1 balcony







VILLA 125 MQ









# MODELT

A modern design never seen before thought for the ones who want to distinguish themselves with an architectural sign of modernity. The trapezoidal shape ensures almost the same surface between ground and first floor giving you an increased liveable surface to contain all your happiness.

#### PERFECT SOLUTION FOR

RESIDENTIAL HOUSES

SPORT VILLAGES

RESORTS

DISASTERS RELIEF



VIEW GALLERY















ROOF P. 64

FACADE P 68

FLOOR P 72

DOORS P 78

WINDOWS P 80

BATH P 86



#### MODEL T

#### CABIN

#### **MODEL T**

CABIN

# A-FOLD

#### CABIN FLOOR AREA MQ 39,96 GROSS AREA MQ 55,48

This is the basic model that can be used for numerous purposes. Mainly used by tour operators to build resorts and glamping, CABIN fits very well as a second house too where you will s