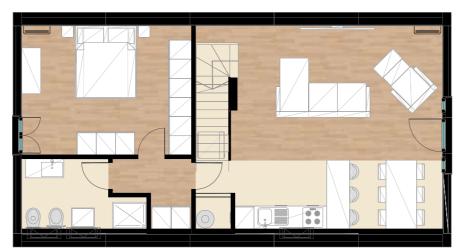

#### **GROUND FLOOR**

1 bathroom

1 kitchen

1 Living

1 balcony

#### FIRST FLOOR

1 bedroom

1 balcony

CABIN 51 MQ

YOUNG