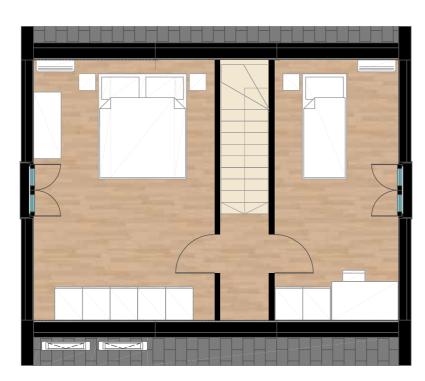

#### VILLA FLOOR AREA MQ 104,11 GROSS AREA MQ 131,06

Our flagship is the largest A-FOLD houses in standard production with its 3 bedrooms and 2 bathrooms. VILLA can satisfy the needs of a large family but it could be also customized for different purposes, playing with the huge spaces you redesign VILLA according to your spirit and your dreams.

#### **GROUND FLOOR**

1 bathroom

1 kitchen

1 living

window 100x215

FRONT FACADE Entrance door 200x215

#### FIRST FLOOR

2 bedroom

#### **BACK FACADE**

Windows n° 2 100x215 n° 3 roof windws

VILLA 104 MQ