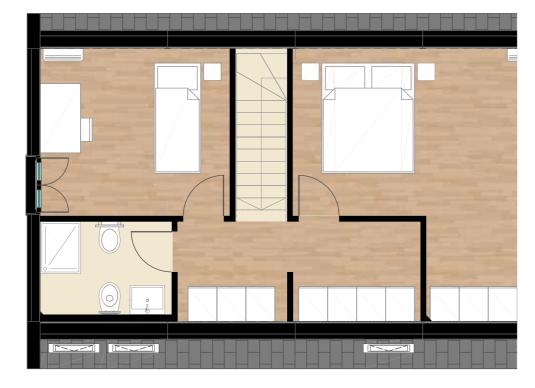

#### **BACK FACADE**

FAMILY FLOOR AREA MQ 75,38

With its 3 bedrooms, this model

has been named FAMILY not by chance. FAMILY provides a huge living space, 3 bedrooms and 2 bathrooms. That's what we call a

GROSS AREA MQ 98,98

smart way of living.

**GROUND FLOOR** 

1 bathroom 1 bedroom 1 kitchen 1 Living

#### FIRST FLOOR

2 bedroom

1 bathroom

20

FAMILY 100 MQ