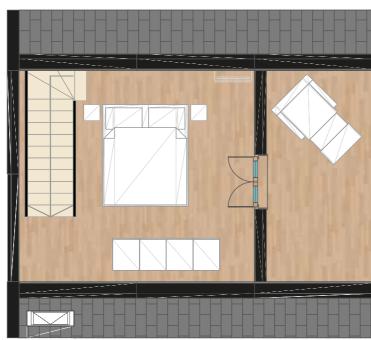

s is the basic model that can be used for numerous purposes. Mainly used by tour operators to build resorts and glamping, CABIN fits very well as a second house too where you will spend amazing days out of the city.

#### **GROUND FLOOR**

1 bathroom

1 kitchen

1 Living



#### FIRST FLOOR

1 bedroom





CABIN 51 MQ







# A-FOLD

#### MODEL A

#### CABIN BALCONY

# A-FOLD

#### MODEL A

#### CABIN BALCONY

#### CABIN FLOOR AREA MQ 37,11 **GROSS AREA MQ 51,82**

This is the basic model that can be used for numerous purposes. Mainly used by tour operators to build resorts and glamping, CABIN fits very well as a second house too where you will spend amazing days out of the city.

#### **GROUND FLOOR**

1 bathroom

1 kitchen

1 Living

1 balcony



#### FIRST FLOOR

1 bedroom

1 balcony





CABIN 51 MQ











YOUNG



#### MODEL A

YOUNG

#### YOUNG FLOOR AREA MQ 57,83 GROSS AREA MQ 75,35

Much appreciated as a holiday home YOUNG is the way for young couples who intend to grow by taking advantage of two rooms house.

#### **GROUND FLOOR**

1 bathroom 1 kitchen 1 Living



# Entrance door 200x215 window 100x215

#### FIRST FLOOR

1 bedroom 1 study room





YOUNG 75 MQ

#### BACK FACADE



# A-FOLD

#### MODEL A

#### YOUNG BALCONY

#### YOUNG FLOOR AREA MQ 57,83 GROSS AREA MQ 75,35

Much appreciated as a holiday home YOUNG is the way for young couples who intend to grow by taking advantage of two rooms house.

#### **GROUND FLOOR**

1 bathroom

1 kitchen

1 Living

1 balcony



#### FIRST FLOOR

1 bedroom

1 balcony





YOUNG 75 MQ



A-FOLD

YOUNG BALCONY



#### **