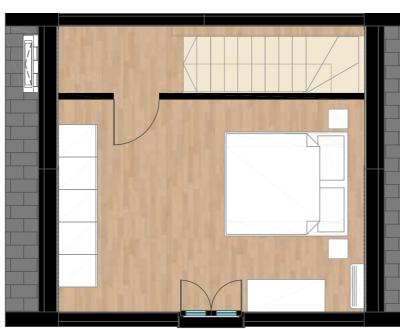

#### FIRST FLOOR

1 bedroom

CABIN 51 MQ

#### FIRST FLOOR

1 bedroom 1 study room

YOUNG 75 MQ