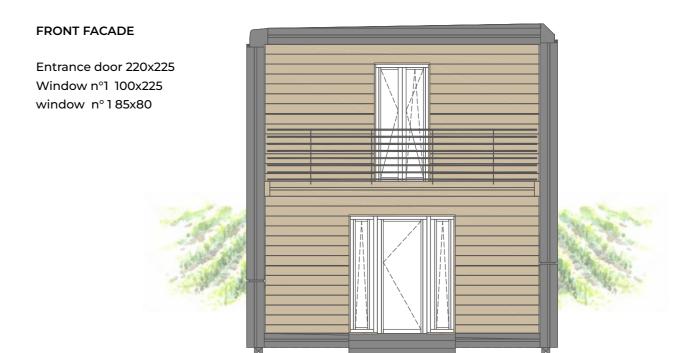

MQ 42,30 GROSS AREA MQ 59,37

This is the basic model that can be used for numerous purposes. Mainly used by tour operators to build resorts and glamping, CABIN fits very well as a second house too where you will spend amazing days out of the city.

#### **GROUND FLOOR**

1 bathroom

1 kitchen

1 living

#### FIRST FLOOR

1 bedroom











CABIN 42 MQ



#### CABIN BALCONY



#### MODEL C

#### CABIN BALCONY

#### CABIN FLOOR AREA MQ 42,30 GROSS AREA MQ 59,37

This is the basic model that can be used for numerous purposes.

Mainly used by tour operators to build resorts and glamping, CABIN fits very well as a second house too where you will spend amazing days out of the city.

#### **GROUND FLOOR**

1 bathroom

1 kitchen

1 living

1 balcony

#### FIRST FLOOR

1 bedroom

1 balcony











CABIN 42 MQ



#### YOUNG



YOUNG



#### YOUNG FLOOR AREA MQ 65,67 GROSS AREA MQ 86,32

Much appreciated as a holiday home YOUNG is the way for young couples who intend to grow by taking advantage of two rooms house.

#### **GROUND FLOOR**

1 bathroom

1 kitchen

1 living

#### FIRST FLOOR

2 bedroom





#### FRONT FACADE

Entrance door 220x225 window 100x215



#### BACK FACADE

Windows n° 2 100x215





YOUNG 65 MQ



YOUNG + BALCONY



#### MODEL C

YOUNG + BALCONY

#### YOUNG FLOOR AREA MQ 65,67 GROSS AREA MQ 86,32

Much appreciated as a holiday home YOUNG is the way for young couples who intend to grow by taking advantage of two rooms house.

#### **GROUND FLOOR**

1 bathroom

1 kitchen

1 living 1 balcony

#### FIRST FLOOR

2 bedroom

1 balcony











YOUNG 65 MQ





FA