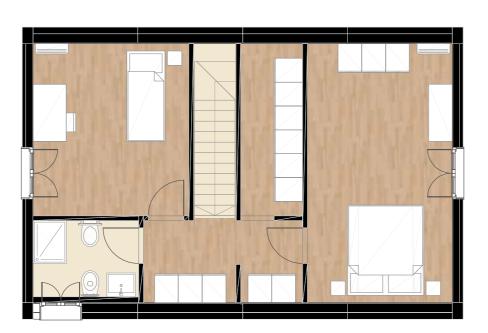

#### **GROUND FLOOR**

1 bathroom

1 kitchen

1 Living

#### FIRST FLOOR

1 bedroom

CABIN 51 MQ