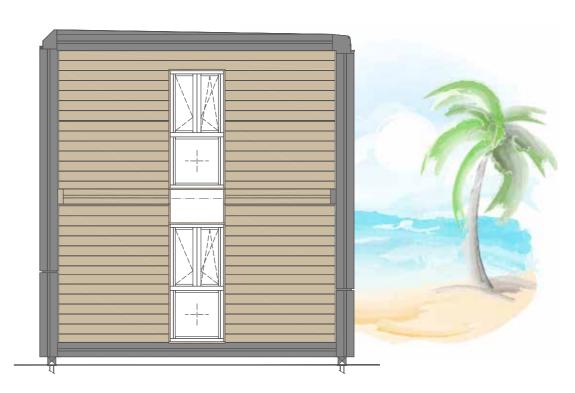

GROUND FLOOR**

1 bedroom

1 bathroom

1 kitchen

1 living

#### FIRST FLOOR

3 bedroom

1 bathroom





#### FRONT FACADE

Entrance door 220x225 window 100x215





Windows n° 2 100x215 Windows n° 3 85x80





VILLA 110 MQ



VILLA+BALCONY



#### MODEL C

VILLA + BALCONY

#### VILLA FLOOR AREA MQ 110,96 GROSS AREA MQ 140,23

Our flagship is the largest A-FOLD houses in standard production with its 3 bedrooms and 2 bathrooms. VILLA can satisfy the needs of a large family but it could be also customized for different purposes, playing with the huge spaces you redesign VILLA according to your spirit and your dreams.

#### **GROUND FLOOR**

- 1 bedroom
- 1 bathroom
- 1 kitchen
- 1 living
- 1 balcony



3 bedroom

1 bathroom









#### BACK FACADE

Windows n° 2 100x215 Windows n° 3 85x80





VILLA 110 MQ











METAL

The aluminium corrugated sheet is characterised by its light weight and very high corrosion resistance, which ensures a long lasting durability of the coating. It is possible to choose aluminium corrugated sheets in different colours and finishes, made by coil coating or surface treatments (anodising), to meet various requirements of our customers.



#### ROOF





#### BITUMEN TILES

For a roof with an original design, with colors and shapes that enhance the architecture of the building and at the same time equipped with countless technical advantages, such as lightness, ease of installation, absence of maintenance, durability over time.



rosso sfumato

verde sfumato







nero sfumato









### FACADE



## WOOD

The spruce cladding is madie with