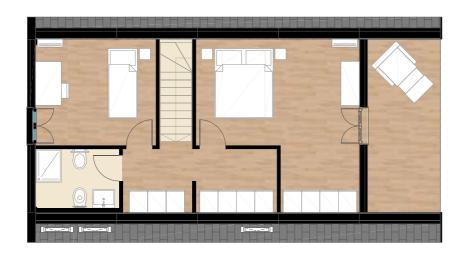

#### **GROUND FLOOR**

1 bathroom

1 kitchen

1 Living

#### FIRST FLOOR

1 bedroom

CABIN 51 MQ