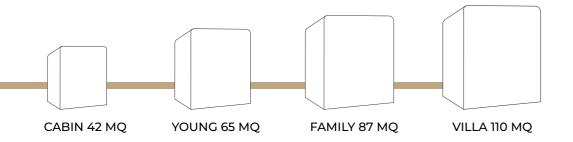

# MODELA

The first born in the A-FOLD houses family is inspired by traditional A-FRAME houses slightly revised to offer our customers a higher comfort in their daily life. The classic and still appealing design continue to captive approval all along the world from people who intend to live the dream of cosy, charming and functioning home.

#### CABIN

This is the basic model that can be used for numerous purposes. Mainly used by tour operators to build resorts and glamping, CABIN fits very well as a second house too where you will spend amazing days out of the city.

#### CABIN FLOOR AREA MQ 37,11 **GROSS AREA MQ 51,82**

This is the basic model that can be used for numerous purposes. Mainly used by tour operators to build resorts and glamping, CABIN fits very well as a second house too where you will spend amazing days out of the city.

#### YOUNG FLOOR AREA MQ 57,83 GROSS AREA MQ 75,35

Much appreciated as a holiday home YOUNG is the way for young couples who intend to grow by taking advantage of two rooms house.

#### FAMILY FLOOR AREA MQ 75,38 GROSS AREA MQ 98,98

With its 3 bedrooms, this model has been named FAMILY not by chance. FAMILY provides a huge living space, 3 bedrooms and 2 bathrooms. That's what we call a smart way of living.

#### VILLA FLOOR AREA MQ 95,75 GROSS AREA MQ 122,40

Our flagship is the largest A-FOLD houses in standard production with its 3 bedrooms and 2 bathrooms. VILLA can satisfy the needs of a large family but it could be also customized for different purposes, playing with the huge spaces you redesign VILLA according to your spirit and your dreams.