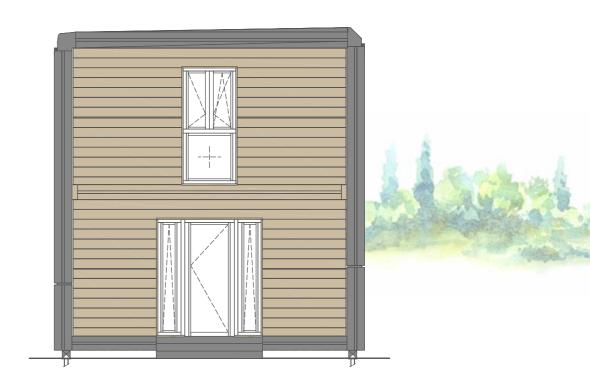

**GROUND FLOOR**

1 bedroom

1 bathroom

1 kitchen 1 living

1 balcony

#### FIRST FLOOR

2 bedroom

1 bathroom

1 balcony



#### FRONT FACADE

Entrance door 220x225 window 100x215



#### BACK FACADE

Windows n° 2 100x215 Windows n° 3 85x80





FAMILY 87 MQ



VILLA



VILLA



#### VILLA FLOOR AREA MQ 110,96 GROSS AREA MQ 140,23

Our flagship is the largest A-FOLD houses in standard production with its 3 bedrooms and 2 bathrooms. VILLA can satisfy the needs of a large family but it could be also customized for different purposes, playing with the huge spaces you redesign VILLA according to your spirit and your dreams.

#### **GROUND FLOOR**

1 bedroom

1 bathroom

1 kitchen

1 living

#### FIRST FLOOR

3 bedroom

1 bathroom





#### FRONT FACADE

Entrance door 220x225 window 100x215





Windows n° 2 100x215 Windows n° 3 85x80





VILLA 110 MQ



VILLA+BALCONY



#### MODEL C

VILLA + BALCONY

#### VILLA FLOOR AREA MQ 110,96 GROSS AREA MQ 140,23

Our flagship is the largest A-FOLD houses in standard production with its 3 bedrooms and 2 bathrooms. VILLA can satisfy the needs of a large family but it could be also customized for different purposes, playing with the huge spaces you redesign VILLA according to your spirit and your dreams.

#### **GROUND FLOOR**

- 1 bedroom
- 1 bathroom
- 1 kitchen
- 1 living
- 1 balcony



3 bedroom

1 bathroom









#### BACK FACADE

Windows n° 2 100x215 Windows n° 3 85x80





VILLA 110 MQ











METAL

The aluminium corrugated sheet is characterised by its light weight and very high corrosion resistance, which ensures a long la