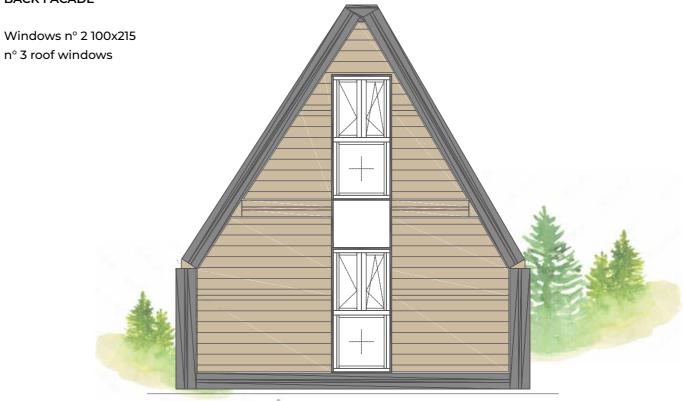

LLA according to your spirit and your dreams.

#### **GROUND FLOOR**

1 bathroom

1 bedroom

1 kitchen

1 Living

#### FIRST FLOOR

2 bedroom

1 bathroom





VILLA 125 MQ









FRONT FACADE

# A-FOLD h o s e e s

## MODEL A

#### VILLA BALCONY

26

# A-FOLD

#### **MODEL A**

#### VILLA BALCONY

#### VILLA FLOOR AREA MQ 95,75 GROSS AREA MQ 122,40

Our flagship is the largest A-FOLD houses in standard production with its 3 bedrooms and 2 bathrooms. VILLA can satisfy the needs of a large family but it could be also customized for different purposes, playing with the huge spaces you redesign VILLA according to your spirit and your dreams.

#### **GROUND FLOOR**

1 bathroom

1 bedroom

1 kitchen

1 Living 1 balcony

#### FIRST FLOOR

2 bedroom

1 bathroom

1 balcony







VILLA 125 MQ









# MODELT

A modern design never seen before thought for the ones who want to distinguish themselves with an architectural sign of modernity. The trapezoidal shape ensures almost the same surface between ground and first floor giving you an increased liveable surface to contain all your happiness.

#### PERFECT SOLUTION FOR

RESIDENTIAL HOUSES

SPORT VILLAGES

RESORTS

DISASTERS RELIEF



VIEW GALLERY















ROOF P. 64

FACADE P 68

FLOOR P 72

DOORS P 78

WINDOWS P 80

BATH P 86



#### MODEL T

#### CABIN

#### **MODEL T**

CABIN

# A-FOLD

#### CABIN FLOOR AREA MQ 39,96 GROSS AREA MQ 55,48

This is the basic model that can be used for numerous purposes. Mainly used by tour operators to build resorts and glamping, CABIN fits very well as a second house too where you will spe