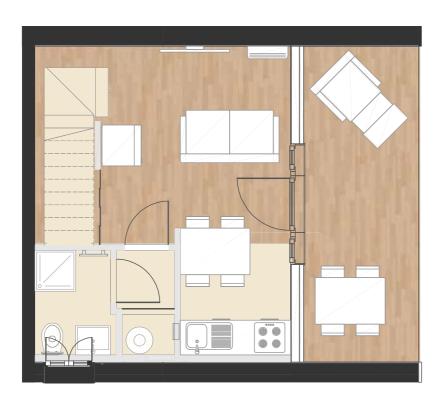

#### **GROUND FLOOR**

1 bathroom

1 kitchen

1 Living

#### FIRST FLOOR

1 bedroom

CABIN 51 MQ

#### CABIN FLOOR AREA MQ 37,11 **GROSS AREA MQ 51,82**

This is the basic model that can be used for numerous purposes. Mainly used by tour operators to build resorts and glamping, CABIN fits very well as a second house too where you will spend amazing days out of the city.

#### **GROUND FLOOR**

1 bathroom

1 kitchen

1 Living

1 balcony

#### FIRST FLOOR

1 bedroom

1 balcony

CABIN 51 MQ

YOUNG