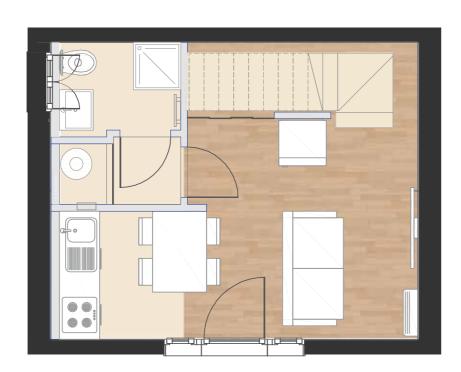

#### **GROUND FLOOR**

1 bathroom

1 kitchen

1 Living

#### FIRST FLOOR

1 bedroom

CABIN 51 MQ