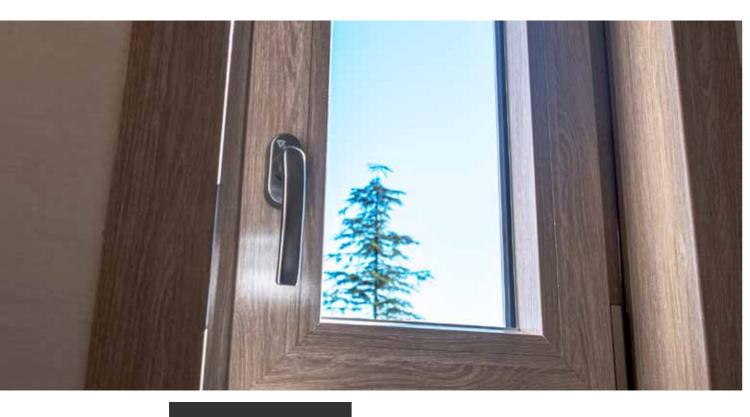

#### **ADF DESIGN**

82 mm

Depth of construction. 6 CHAMBERS

Salamander profile with 6 insulating chambers.

**3 GASKETS** 

Profile system with 3 sealing gaskets

#### 2 mm REINFORCEMENT

Standard reinforcement with galvanized steel on the case. **ANTIEFRACTION FITTINGS** Equipped with economic ventilation. TRIPLE WINDOW GLASS

48 mm or 52 mm triple thermalinsulating glass, SWISSPACER Ultimate thermal spacer.

#### **ADF PREMIUM**

76 mm

Depth of construction.

**5 CHAMBERS** 

Salamander profile with 5 insulating chambers.

2 GASKETS

Profile system with 2 sealing gaskets

#### 1,5 mm REINFORCEMENT

Reinforcement with galvanized steel of 1.5 mm (in standard) or galvanized steel on the case, 2 mm (optional).

ANTIEFRACTION FITTINGS

Equipped with economic ventilation. **DOUBLE OR TRIPLE GLASS** 

Double thermal-insulating glass (in standard) or triple of 24 - 32 - 40 -48 mm.