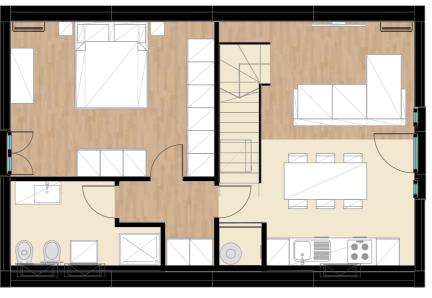

#### **BACK FACADE**

FAMILY FLOOR AREA MQ 75,38

With its 3 bedrooms, this model

has been named FAMILY not by chance. FAMILY provides a huge living space, 3 bedrooms and 2 bathrooms. That's what we call a

GROSS AREA MQ 98,98

smart way of living.

**GROUND FLOOR** 

1 bathroom 1 bedroom 1 kitchen 1 Living

#### FIRST FLOOR

2 bedroom

1 bathroom

20

FAMILY 100 MQ