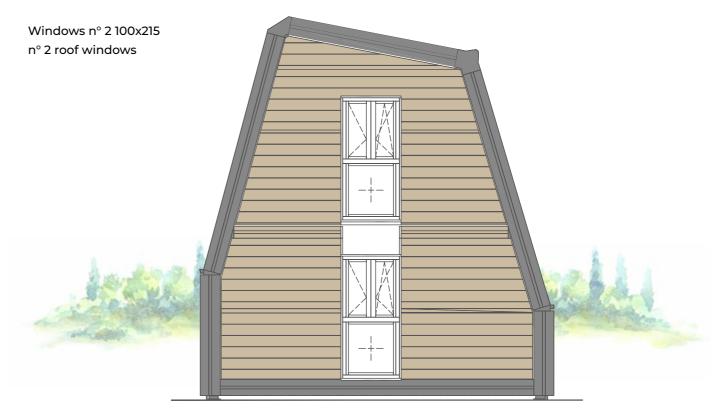

OR AREA MQ 39,96 GROSS AREA MQ 55,48

This is the basic model that can be used for numerous purposes. Mainly used by tour operators to build resorts and glamping, CABIN fits very well as a second house too where you will spend amazing days out of the city.

#### **GROUND FLOOR**

1 bathroom

1 kitchen

1 living

1 balcony

#### FIRST FLOOR

1 bedroom

1 balcony





YOUNG 66 MQ



#### CABIN BALCONY



#### BACK FACADE





#### MODELT

#### YOUNG

# A-FOLD

#### **MODEL T**

#### YOUNG



#### YOUNG FLOOR AREA MQ 61,75 GROSS AREA MQ 80,68

Much appreciated as a holiday home YOUNG is the way for young couples who intend to grow by taking advantage of two rooms house.

#### **GROUND FLOOR**

- 1 bathroom
- 1 kitchen
- 1 living

#### FIRST FLOOR 2 bedroom





YOUNG 75 MQ

#### BACK FACADE



# A-FOLD

#### MODEL T

#### YOUNG BALCONY

#### YOUNG FLOOR AREA MQ 61,75 GROSS AREA MQ 80,68

Much appreciated as a holiday home YOUNG is the way for young couples who intend to grow by taking advantage of two rooms house.

#### **GROUND FLOOR**

- 1 bathroom
- 1 kitchen
- 1 living
- 1 balcony



2 bedroom

1 balcony





YOUNG 75 MQ



#### MODEL T

#### YOUNG BALCONY



#### **BACK FACADE**







#### FAMILY



#### **MODEL T**

#### FAMILY



#### FAMILY FLOOR AREA MQ 82,56 GROSS AREA MQ 105,87

With its 3 bedrooms, this model has been named FAMILY not by chance. FAMILY provides a huge living space, 3 bedrooms and 2 bathrooms. That's what we call a smart way of living.

#### **GROUND FLOOR**

- 1 bathroom
- 1 bedroom
- 1 kitchen
- 1 Living

#### FIRST FLOOR

- 2 bedroom
- 1 bathroo