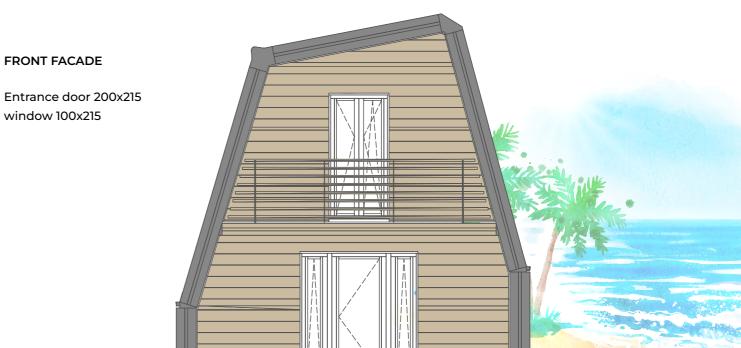

# Entrance door 200x215 window 100x215

#### FRONT FACADE

Entrance door 200x215 window 100x215