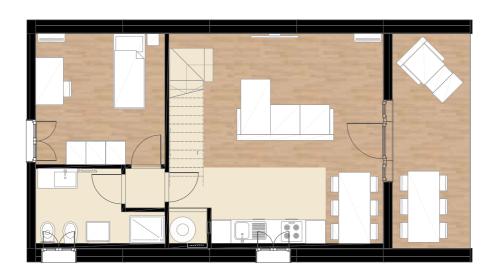

#### **GROUND FLOOR**

1 bathroom

1 kitchen

1 Living

#### FIRST FLOOR

1 bedroom

CABIN 51 MQ

#### CABIN FLOOR AREA MQ 37,11 **GROSS AREA MQ 51,82**

This is the basic model that can be used for numerous purposes. Mainly used by tour operators to build resorts and glamping, CABIN fits very well as a second house too where you will spend amazing days out of the city.