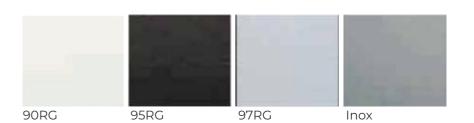

e great stability and solidity to the product. The width of the staircase varies from 600 mm to 1000 mm. The tailormade staircase can be installed in any location and in any type of hole in the floor. The capacity of the staircase is 400 kg/m2.







## **Imobirolo**

STILOS

A-FOLD

Stilos modular staircases are made with modules and steel railing (2 columns per step). Standard widths: 70 cm and 83 cm. The steps, 40 mm thick, and the circular section handrail, 45 mm in diameter, are made of painted solid beech wood. The staircase is adjustable during installation and is suitable for any type of hole. The staircase has a very simple adjustment system for the riser (A) and tread (P), which allows the dimensions of the product to be easily adapted to the size of the room.

COLORS OF METAL



**COLORE GRADINI** 



WATER HEATING



#### **BATH**



### **EASY DOM**

#### WC FLUX48

#### **BIDET FLUX48**



- Dimensions 370x480xh410 mm
- Weight 29 kg
- Water inlet 1/2
- Discharge pipe 32 or 40 mm
- Motor power 600 w
- Supply voltage 220-240 v / 50 hz
- Noise level < 60db
- Max distance 100 m
- Maximum head 7 m



- Dimensions 370x480xh410 mm
- Weight 20 kg



#### HEAT PUMP WATER HEATER

Wall-mounted monoblock model. The Plug&Play solution for maximum energy savings is ideal for those who have limited space. Compact and easy to install, it offers great performance and reliability. It also ensures energy efficiency and savings by using heat from the air, a natural and inexhaustible source of energy.

- Maximum efficiency in heating water
- Silent function (low noise)
- Wall-mou