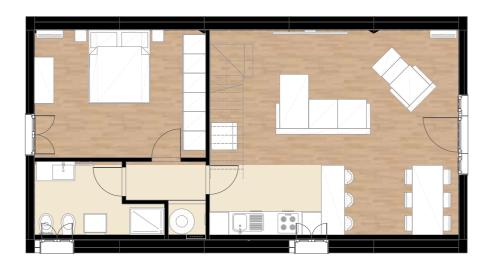

#### **GROUND FLOOR**

1 bathroom

1 kitchen

1 Living

#### FIRST FLOOR

1 bedroom

CABIN 51 MQ

#### CABIN FLOOR AREA MQ 37,11 **GROSS AREA MQ 51,82**

This is the basic model that can be used for numerous purposes. Mainly used by tour operators to build resorts and glamping, CABIN fits very well as a second house too where you will spend amazing days out of the city.

#### **GROUND FLOOR**

1 bathroom

1 kitchen

1 Living

1 balcony

#### FIRST FLOOR

1 bedroom

1 balcony

CABIN 51 MQ

YOUNG