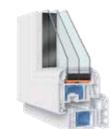

#### **ADF DESIGN**

82 mm

Depth of construction. 6 CHAMBERS

Salamander profile with 6 insulating chambers.

**3 GASKETS** 

Profile system with 3 sealing gaskets

#### 2 mm REINFORCEMENT

Standard reinforcement with galvanized steel on the case. **ANTIEFRACTION FITTINGS** Equipped with economic ventilation. TRIPLE WINDOW GLASS

48 mm or 52 mm triple thermalinsulating glass, SWISSPACER Ultimate thermal spacer.