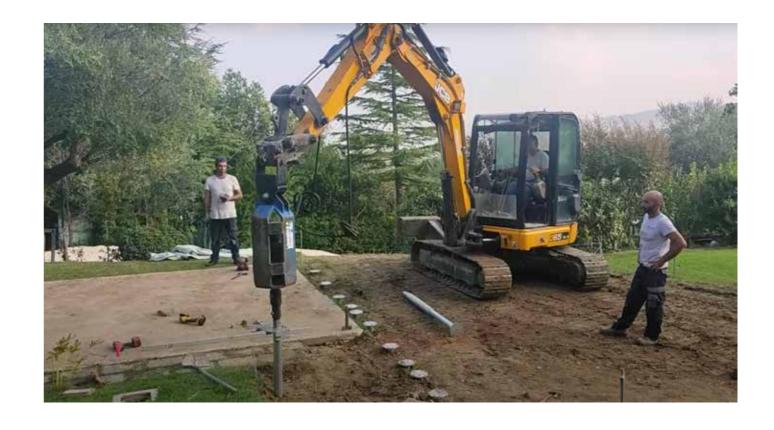

## SCREW FOUNDATION OPTIONAL

The screw piles system foundation consisting of metal poles to which spiral sectors are applied in arder to obtain an element which, suitably driven into the ground, is able to provide a support point with predetermined characteristics of tensile and compressive strength. Screw posts in galvanized steel with cylindrical shape, in some cases with a final taper, which is inserted into the ground by screwing. The helical section along the body of the pile provides anchorage and facilitates insertion into the ground. The upper head of the pole, which remains outside the ground, consists of a steel plate on which the fixing elements suitable tor connecting the pole with the structures to be supported are welded. The poles are introduced into the ground through a standard hydraulic drilling machine and, once fixed, they can support various types of structures intended to be used by the user. The type and size of the foundation pile are selected by the technical service according to the type of soil in which the foundation is to be built. The malterial used, always accompanied by certification, is carbon in quality S275JR and S355JR. The poles are supplied with a hot-dip galvanizing treatment and a very thick layer which guarantees corrosion protection and durability.