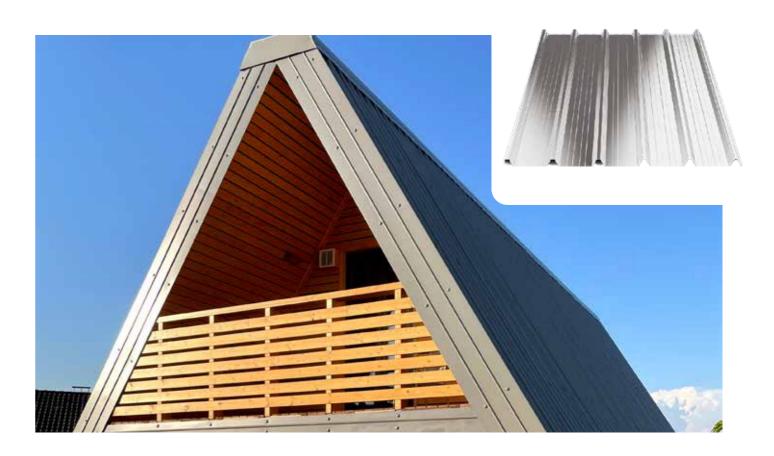

#### BACK FACADE

Windows n° 2 100x215 Windows n° 3 85x80

VILLA 110 MQ

METAL

The aluminium corrugated sheet is characterised by its light weight and very high corrosion resistance, which ensures a long lasting durability of the coating. It is possible to choose aluminium corrugated sheets in different colours and finishes, made by coil coating or surface treatments (anodising), to meet various requirements of our customers.

#### ROOF