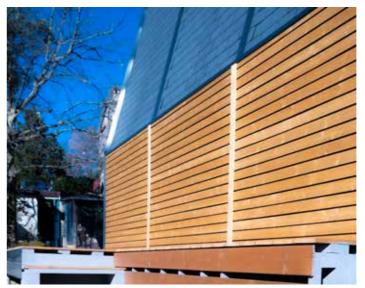

### FACADE

## WOOD

The spruce cladding is madie with wood from the best Austrian sawmills with PEFC and CE certification. Spruce beads treated with anti-mould fungo bactericidal product of choice in an aqueous solution.

The painting cycle is foreseen with a coat of impregnating agent and a coat of exterior finish with a wax base in order to make the wood water-repellent and protect it from bad weather and UV rays. Outdoor walter-based painting offers numerous advantages: reduction of emissions of solvents into the atmosphere, excellent elasticity and resistance of the paint film to temperature changes and atm.