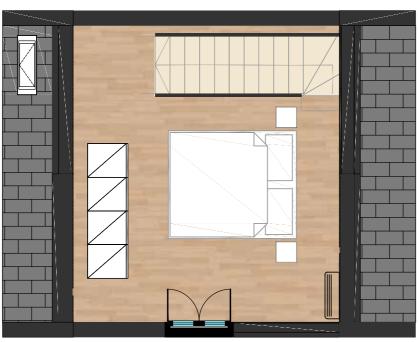

#### FIRST FLOOR

1 bedroom

CABIN 51 MQ

#### FIRST FLOOR

1 bedroom 1 study room

YOUNG 75 MQ