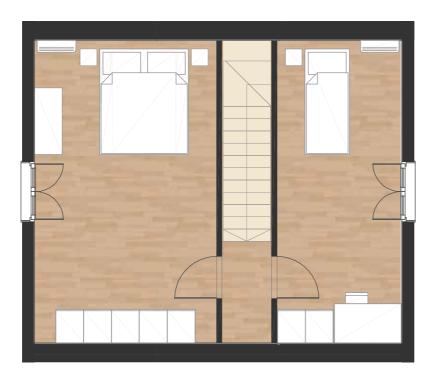

RST FLOOR

1 bedroom











CABIN 42 MQ



#### CABIN BALCONY



#### MODEL C

#### CABIN BALCONY

#### CABIN FLOOR AREA MQ 42,30 GROSS AREA MQ 59,37

This is the basic model that can be used for numerous purposes.

Mainly used by tour operators to build resorts and glamping, CABIN fits very well as a second house too where you will spend amazing days out of the city.

#### **GROUND FLOOR**

1 bathroom

1 kitchen

1 living

1 balcony

#### FIRST FLOOR

1 bedroom

1 balcony











CABIN 42 MQ



#### YOUNG



YOUNG



#### YOUNG FLOOR AREA MQ 65,67 GROSS AREA MQ 86,32

Much appreciated as a holiday home YOUNG is the way for young couples who intend to grow by taking advantage of two rooms house.

#### **GROUND FLOOR**

1 bathroom

1 kitchen

1 living

#### FIRST FLOOR

2 bedroom





#### FRONT FACADE

Entrance door 220x225 window 100x215



#### BACK FACADE

Windows n° 2 100x215





YOUNG 65 MQ



YOUNG + BALCONY



#### MODEL C

YOUNG + BALCONY

#### YOUNG FLOOR AREA MQ 65,67 GROSS AREA MQ 86,32

Much appreciated as a holiday home YOUNG is the way for young couples who intend to grow by taking advantage of two rooms house.

#### **GROUND FLOOR**

1 bathroom

1 kitchen

1 living 1 balcony

#### FIRST FLOOR

2 bedroom

1 balcony











YOUNG 65 MQ





FAMILY





#### FAMILY FLOOR AREA MQ 87,78 GROSS AREA MQ 113,28

With its 3 bedrooms, this model has been named FAMILY not by chance. FAMILY provides a huge living space, 3 bedrooms and 2 bathrooms. That's what we call a smart way of living.

#### **GROUND FLOOR**

1 bedroom

1 bathroom

1 kitchen

1 living

####