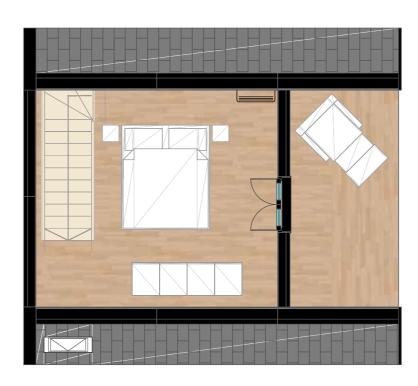

#### **BACK FACADE**

FAMILY FLOOR AREA MQ 75,38

With its 3 bedrooms, this model

has been named FAMILY not by chance. FAMILY provides a huge living space, 3 bedrooms and 2 bathrooms. That's what we call a

GROSS AREA MQ 98,98

smart way of living.

**GROUND FLOOR** 

1 bathroom 1 bedroom 1 kitchen 1 Living

#### FIRST FLOOR

2 bedroom

1 bathroom

20

FAMILY 100 MQ