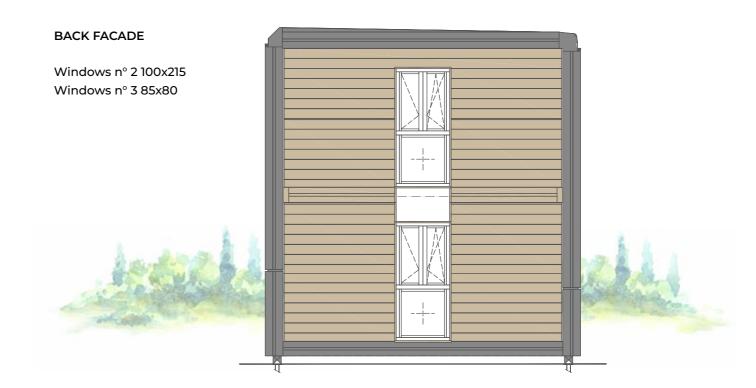

window 100x215



#### BACK FACADE

Windows n° 2 100x215





YOUNG 65 MQ



YOUNG + BALCONY



#### MODEL C

YOUNG + BALCONY

#### YOUNG FLOOR AREA MQ 65,67 GROSS AREA MQ 86,32

Much appreciated as a holiday home YOUNG is the way for young couples who intend to grow by taking advantage of two rooms house.

#### **GROUND FLOOR**

1 bathroom

1 kitchen

1 living 1 balcony

#### FIRST FLOOR

2 bedroom

1 balcony











YOUNG 65 MQ





FAMILY





#### FAMILY FLOOR AREA MQ 87,78 GROSS AREA MQ 113,28

With its 3 bedrooms, this model has been named FAMILY not by chance. FAMILY provides a huge living space, 3 bedrooms and 2 bathrooms. That's what we call a smart way of living.

#### **GROUND FLOOR**

1 bedroom

1 bathroom

1 kitchen

1 living

#### FIRST FLOOR

2 bedroom

1 bathroom











FAMILY 87 MQ



#### FAMILY+BALCONY

# A-FOLD

#### MODEL C

#### FAMILY + BALCONY

#### FAMILY FLOOR AREA MQ 87,78 GROSS AREA MQ 113,28

With its 3 bedrooms, this model has been named FAMILY not by chance. FAMILY provides a huge living space, 3 bedrooms and 2 bathrooms. That's what we call a smart way of living.

#### **GROUND FLOOR**

1 bedroom

1 bathroom

1 kitchen 1 living

1 balcony

#### FIRST FLOOR

2 bedroom

1 bathroom

1 balcony



#### FRONT FACADE

Entrance door 220x225 window 100x215



#### BACK FACADE

Windows n° 2 100x215 Windows n° 3 85x80





FAMILY 87 MQ



VILLA



VILLA



#### VILLA FLOOR AREA MQ 110,96 GROSS AREA MQ 140,23

Our flagship is the largest A-FOLD houses in standard production with its 3 bedrooms and 2 bathrooms. VILLA can satisfy the needs of a larg