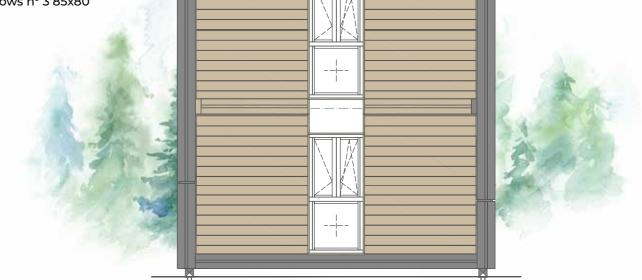

#### **BACK FACADE**

Windows n° 2 100x215 n° 3 roof windows

#### **BACK FACADE**

Windows n° 2 100x215 n° 3 roof windws

VILLA 104 MQ

#### BACK FACADE

Windows n° 2 100x215 Windows n° 3 85x80

FAMILY 87 MQ

VILLA

VILLA