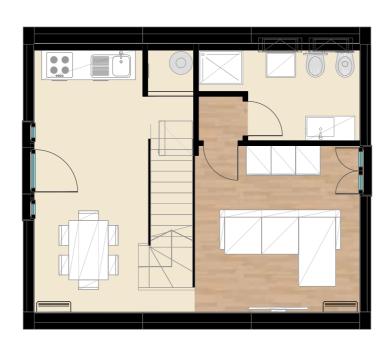

#### **GROUND FLOOR**

1 bathroom

1 kitchen

1 Living

#### FIRST FLOOR

1 bedroom

CABIN 51 MQ