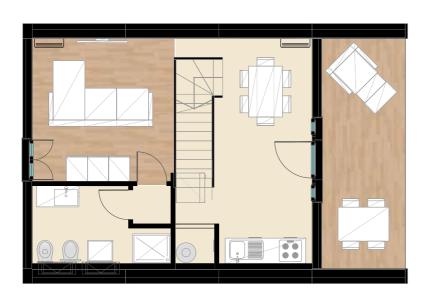

#### **BACK FACADE**

FAMILY FLOOR AREA MQ 75,38

With its 3 bedrooms, this model

has been named FAMILY not by chance. FAMILY provides a huge living space, 3 bedrooms and 2 bathrooms. That's what we call a

GROSS AREA MQ 98,98

smart way of living.

**GROUND FLOOR** 

1 bathroom 1 bedroom 1 kitchen 1 Living

#### FIRST FLOOR

2 bedroom

1 bathroom

20

FAMILY 100 MQ