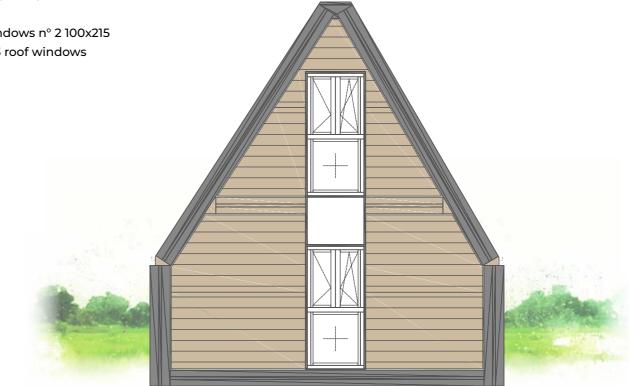

**GROUND FLOOR**

- 1 bathroom
- 1 bedroom
- 1 kitchen
- 1 Living
- 1 balcony



#### FRONT FACADE

Entrance door 200x215 window 100x215



#### FIRST FLOOR

- 2 bedroom
- 1 bathroom
- 1 balcony





FAMILY 100 MQ





FRONT FACADE

window 100x215

Entrance door 200x215



#### MODEL A

#### VILLA

# **MODEL A**

VILLA



#### VILLA FLOOR AREA MQ 95,75 GROSS AREA MQ 122,40

Our flagship is the largest A-FOLD houses in standard production with its 3 bedrooms and 2 bathrooms. VILLA can satisfy the needs of a large family but it could be also customized for different purposes, playing with the huge spaces you redesign VILLA according to your spirit and your dreams.

#### **GROUND FLOOR**

1 bathroom

1 bedroom

1 kitchen

1 Living

#### FIRST FLOOR

2 bedroom

1 bathroom





VILLA 125 MQ









FRONT FACADE

# A-FOLD h o s e e s

## MODEL A

#### VILLA BALCONY

26

# A-FOLD

#### **MODEL A**

#### VILLA BALCONY

#### VILLA FLOOR AREA MQ 95,75 GROSS AREA MQ 122,40

Our flagship is the largest A-FOLD houses in standard production with its 3 bedrooms and 2 bathrooms. VILLA can satisfy the needs of a large family but it could be also customized for different purposes, playing with the huge spaces you redesign VILLA according to your spirit and your dreams.

#### **GROUND FLOOR**

1 bathroom

1 bedroom

1 kitchen

1 Living 1 balcony

#### FIRST FLOOR

2 bedroom

1 bathroom

1 balcony







VILLA 125 MQ









# MODELT

A modern design never seen before thought for the ones who want to distinguish themselves with an architectural sign of modernity. The trapezoidal shape ensure