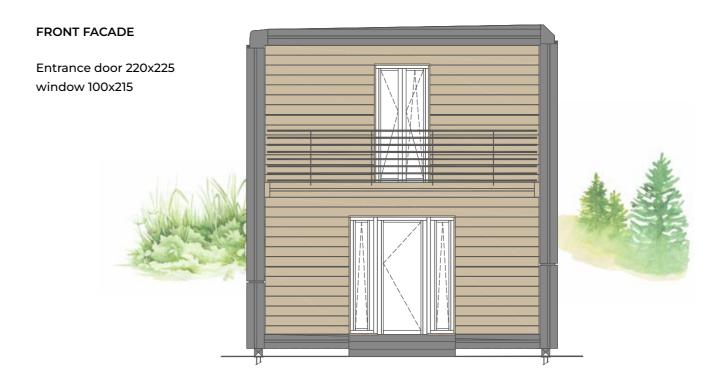

bedroom

1 balcony











CABIN 42 MQ



#### YOUNG



YOUNG



#### YOUNG FLOOR AREA MQ 65,67 GROSS AREA MQ 86,32

Much appreciated as a holiday home YOUNG is the way for young couples who intend to grow by taking advantage of two rooms house.

#### **GROUND FLOOR**

1 bathroom

1 kitchen

1 living

#### FIRST FLOOR

2 bedroom





#### FRONT FACADE

Entrance door 220x225 window 100x215



#### BACK FACADE

Windows n° 2 100x215





YOUNG 65 MQ



YOUNG + BALCONY



#### MODEL C

YOUNG + BALCONY

#### YOUNG FLOOR AREA MQ 65,67 GROSS AREA MQ 86,32

Much appreciated as a holiday home YOUNG is the way for young couples who intend to grow by taking advantage of two rooms house.

#### **GROUND FLOOR**

1 bathroom

1 kitchen

1 living 1 balcony

#### FIRST FLOOR

2 bedroom

1 balcony











YOUNG 65 MQ





FAMILY





#### FAMILY FLOOR AREA MQ 87,78 GROSS AREA MQ 113,28

With its 3 bedrooms, this model has been named FAMILY not by chance. FAMILY provides a huge living space, 3 bedrooms and 2 bathrooms. That's what we call a smart way of living.

#### **GROUND FLOOR**

1 bedroom

1 bathroom

1 kitchen

1 living

#### FIRST FLOOR

2 bedroom

1 bathroom











FAMILY 87 MQ



#### FAMILY+BALCONY

# A-FOLD

#### MODEL C

#### FAMILY + BALCONY

#### FAMILY FLOOR AREA MQ 87,78 GROSS AREA MQ 113,28

With its 3 bedrooms, this model has been named FAMILY not by chance. FAMILY provides a huge living space, 3 bedrooms and 2 bathrooms. That's what we call a smart way of living.

#### **GROUND FLOOR**

1 bedroom

1 bathroom

1 kitchen 1 living

1 balcony

#### FIRST FLOOR

2 be