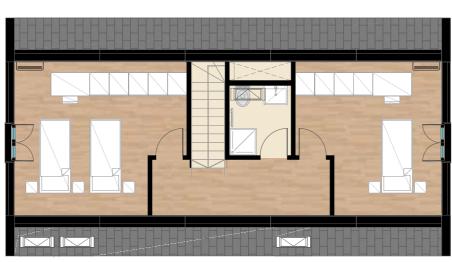

#### **GROUND FLOOR**

1 bathroom

1 kitchen

1 Living

#### FIRST FLOOR

1 bedroom

CABIN 51 MQ