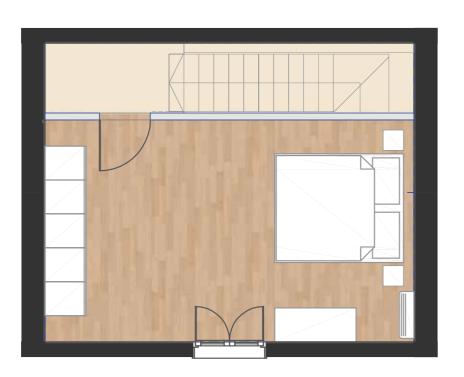

#### YOUNG FLOOR AREA MQ 57,83 GROSS AREA MQ 75,35

Much appreciated as a holiday home YOUNG is the way for young couples who intend to grow by taking advantage of two rooms house.

#### **GROUND FLOOR**

1 bathroom

1 kitchen

1 Living

1 balcony

#### FIRST FLOOR

1 bedroom

1 balcony

YOUNG 75 MQ

A-FOLD

YOUNG BALCONY