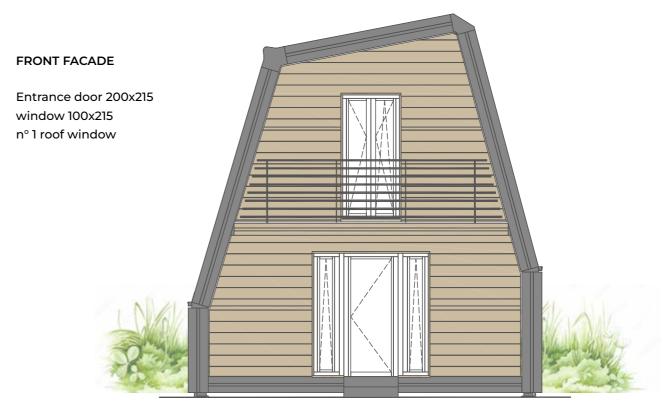

# Entrance door 200x215 window 100x215

#### FIRST FLOOR

1 bedroom 1 study room

YOUNG 75 MQ