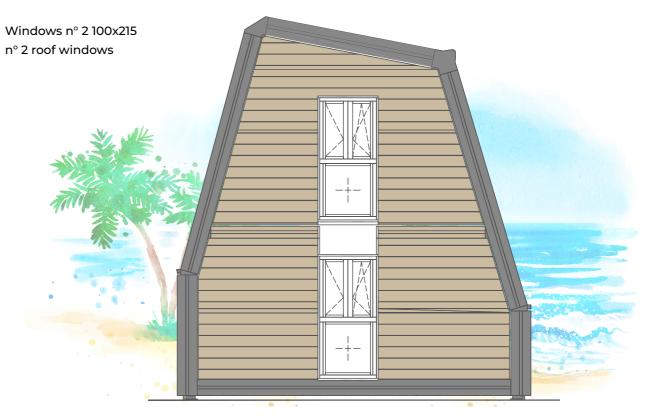

# FRONT FACADE Windows n° 2 100x215 n° 3 roof windows

#### **BACK FACADE**

Windows n° 2 100x215 n° 3 roof windows