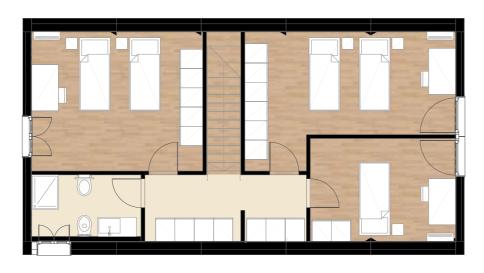

#### **BACK FACADE**

FAMILY FLOOR AREA MQ 75,38

With its 3 bedrooms, this model

has been named FAMILY not by chance. FAMILY provides a huge living space, 3 bedrooms and 2 bathrooms. That's what we call a

GROSS AREA MQ 98,98

smart way of living.

**GROUND FLOOR** 

1 bathroom 1 bedroom 1 kitchen 1 Living

#### FIRST FLOOR

2 bedroom

1 bathroom

20

FAMILY 100 MQ

#### FAMILY FLOOR AREA MQ 75,38 GROSS AREA MQ 98,98

With its 3 bedrooms, this model has been named FAMILY not by chance. FAMILY provides a huge living space, 3 bedrooms and 2 bathrooms. That's what we call a smart way of living.

#### **GROUND FLOOR**

- 1 bathroom
- 1 bedroom
- 1 kitchen
- 1 Living
- 1 balcony

#### FIRST FLOOR

- 2 bedroom
- 1 bathroom
- 1 balcony

FAMILY 100 MQ

FRONT FACADE

window 100x215

Entrance door 200x215