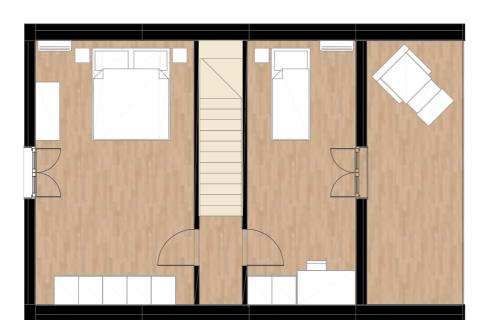

#### **BACK FACADE**

FAMILY FLOOR AREA MQ 75,38

With its 3 bedrooms, this model

has been named FAMILY not by chance. FAMILY provides a huge living space, 3 bedrooms and 2 bathrooms. That's what we call a

GROSS AREA MQ 98,98

smart way of living.

**GROUND FLOOR** 

1 bathroom 1 bedroom 1 kitchen 1 Living

#### FIRST FLOOR

2 bedroom

1 bathroom

20

FAMILY 100 MQ