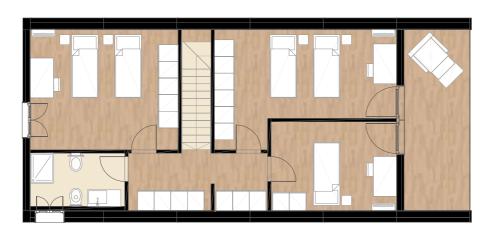

#### YOUNG FLOOR AREA MQ 57,83 GROSS AREA MQ 75,35

Much appreciated as a holiday home YOUNG is the way for young couples who intend to grow by taking advantage of two rooms house.

#### **GROUND FLOOR**

1 bathroom 1 kitchen 1 Living

#### FIRST FLOOR

1 bedroom 1 study room

YOUNG 75 MQ

#### **GROUND FLOOR**

1 bathroom

1 kitchen

1 Living

1 balcony

#### FIRST FLOOR

1 bedroom

1 balcony

YOUNG 75 MQ

A-FOLD

YOUNG BALCONY