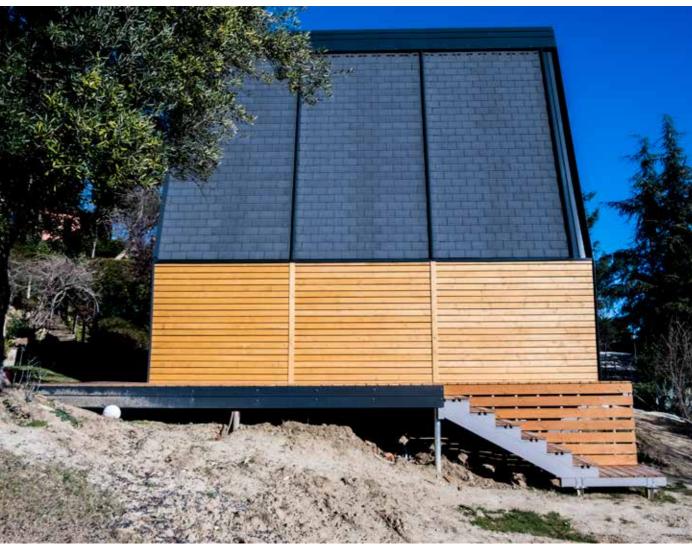

FRONT FACADE

### FACADE

## WOOD

The spruce cladding is madie with wood from the best Austrian sawmills with PEFC and CE certification. Spruce beads treated with anti-mould fungo bactericidal product of choice in an aqueous solution.