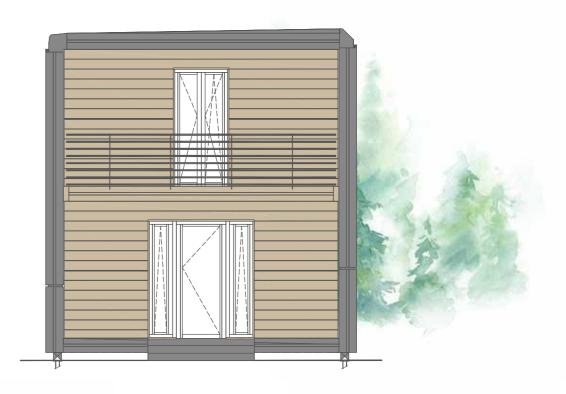

FRONT FACADE

#### FRONT FACADE

Entrance door 200x215 window 100x215

# FRONT FACADE

Entrance door 200x215 window 100x215

A-FOLD