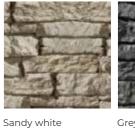

#### **BRICK AND STONE**

High Definition panels resistant to all kind of weather conditions. They provide thermal and acoustic insulation properties.

No mutation to heat, freeze and defrost an this is on excellent water repellent. With this kind of decorative panels you con make your dreams of having a traditional or rustic house combined with a modem touch come true.

Old british

Urban

Grey

**GLASS** 