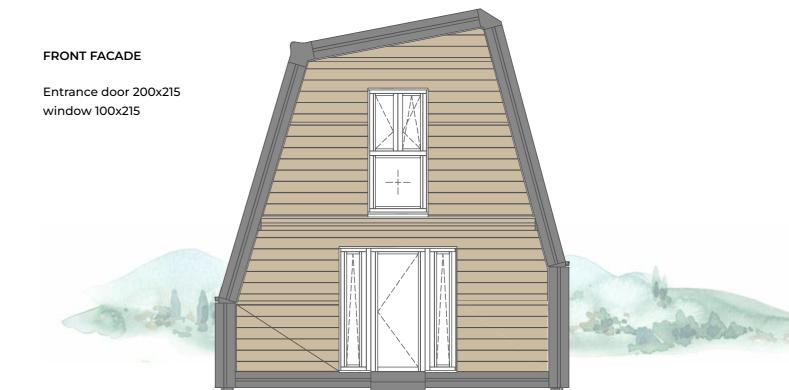

#### FRONT FACADE

Entrance door 200x215 window 100x215

#### FIRST FLOOR

- 2 bedroom
- 1 bathroom
- 1 balcony

FAMILY 100 MQ

FRONT FACADE

window 100x215

Entrance door 200x215