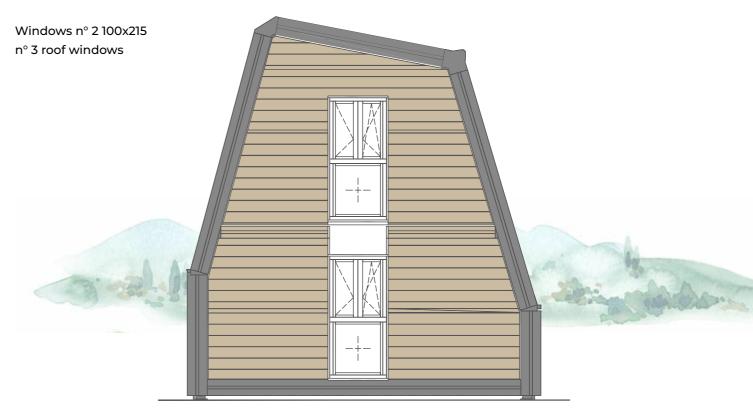

# FRONT FACADE Windows n° 2 100x215 n° 3 roof windows

#### **BACK FACADE**

Windows n° 2 100x215 n° 3 roof windows