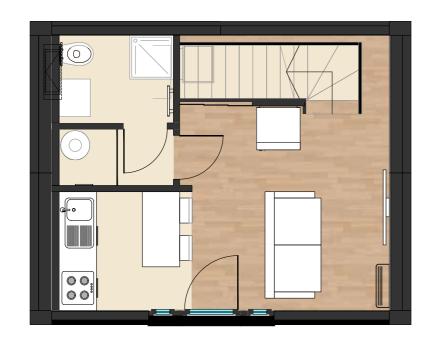

#### CABIN

This is the basic model that can be used for numerous purposes. Mainly used by tour operators to build resorts and glamping, CABIN fits very well as a second house too where you will spend amazing days out of the city.

#### **GROUND FLOOR**

1 bathroom

1 kitchen

1 Living

#### FIRST FLOOR

1 bedroom

CABIN 51 MQ