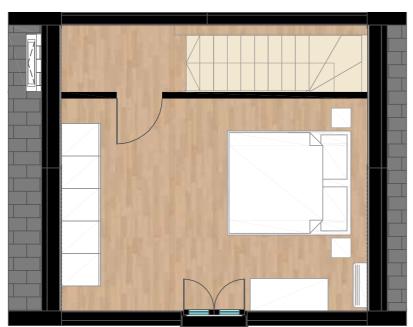

dernity. The trapezoidal shape ensures almost the same surface between ground and first floor giving you an increased liveable surface to contain all your happiness.

#### PERFECT SOLUTION FOR

RESIDENTIAL HOUSES

SPORT VILLAGES

RESORTS

DISASTERS RELIEF



VIEW GALLERY















ROOF P. 64

FACADE P 68

FLOOR P 72

DOORS P 78

WINDOWS P 80

BATH P 86



#### MODEL T

#### CABIN

#### **MODEL T**

CABIN

# A-FOLD

#### CABIN FLOOR AREA MQ 39,96 GROSS AREA MQ 55,48

This is the basic model that can be used for numerous purposes. Mainly used by tour operators to build resorts and glamping, CABIN fits very well as a second house too where you will spend amazing days out of the city.

#### **GROUND FLOOR**

1 bathroom

1 kitchen



1 living

#### FIRST FLOOR

1 bedroom





CABIN 52 MQ





#### **BACK FACADE**





#### MODEL T

#### CABIN BALCONY

#### CABIN FLOOR AREA MQ 39,96 GROSS AREA MQ 55,48

This is the basic model that can be used for numerous purposes. Mainly used by tour operators to build resorts and glamping, CABIN fits very well as a second house too where you will spend amazing days out of the city.

#### **GROUND FLOOR**

1 bathroom

1 kitchen

1 living

1 balcony

#### FIRST FLOOR

1 bedroom

1 balcony





YOUNG 66 MQ



#### CABIN BALCONY



#### BACK FACADE





#### MODELT

#### YOUNG

# A-FOLD

#### **MODEL T**

#### YOUNG



#### YOUNG FLOOR AREA MQ 61,75 GROSS AREA MQ 80,68

Much appreciated as a holiday home YOUNG is the way for young couples who intend to grow by taking advantage of two rooms house.

#### **GROUND FLOOR**

- 1 bathroom
- 1 kitch