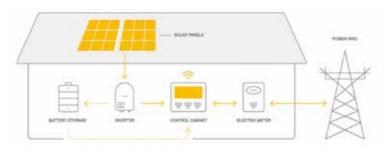

#### **OPTIONAL - SOLAR SYSTEM**

This System is composed of a photovoltaic panels, an accumulation storage and a control system. The photovoltaic system is composed of panels installed on the roof, thanks to the chemicall and physical characteristics of the silicon, they capture the sun's energy and transform it into electricity. Use the best panels on the market that can maximize performance even in the presence of cloudy skies and north exposure. The direct current {DC} generateci by the photovoltaic panels is converted, with the use of an inverter, the storage system stores the surplus of installed electricity during the day. The control system monitors 24 hours a day the amount of energy supplied by the system and by detecting the consumption of the house, it indicates the amount of energy necessary to guarantee 100% autonomy.

## SOLAR PLUS SYSTEM OPTIONAL

This System is composed of a photovoltaic panels, an accumulation storage and a control system. The photovoltaic system is composed of panels installed on the roof, thanks to the chemicall and physical characteristics of the silicon, they capture the sun's energy and transform it into electricity. Use the best panels on the market that can maximize performance even in the presence of cloudy skies and north exposure. The direct current {DC} generateci by the photovoltaic panels is converted, with the use of an inverter, the storage system stores the surplus of installed electricity during the day.

The control system monitors 24 hours a day the amount of energy supplied by the system and by detecting the consumption of the house, it indicates the amount of energy necessary to guaraIntee I 00% autonomy.