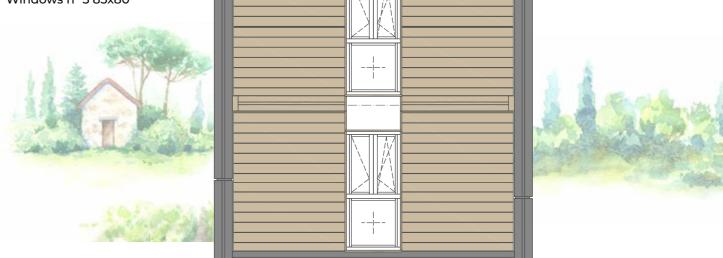

# FRONT FACADE Windows n° 2 100x215 n° 3 roof windows

#### **BACK FACADE**

Windows n° 2 100x215 n° 3 roof windows