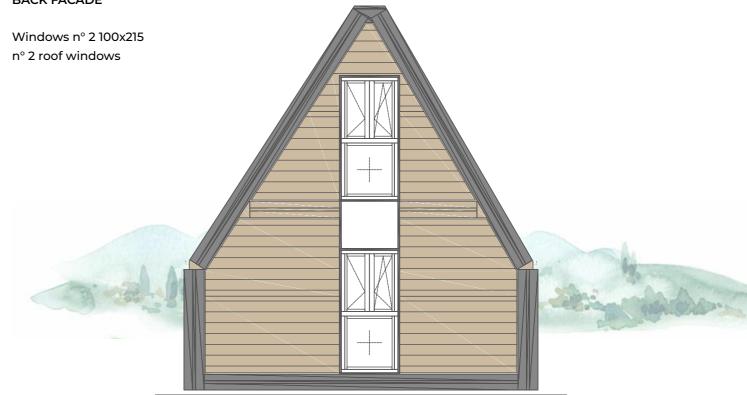

# FRONT FACADE Windows n° 2 100x215 n° 3 roof windows

#### **BACK FACADE**

Windows n° 2 100x215 n° 3 roof windows