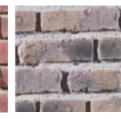

#### **BRICK AND STONE**

High Definition panels resistant to all kind of weather conditions. They provide thermal and acoustic insulation properties.

No mutation to heat, freeze and defrost an this is on excellent water repellent. With this kind of decorative panels you con make your dreams of having a traditional or rustic house combined with a modem touch come true.