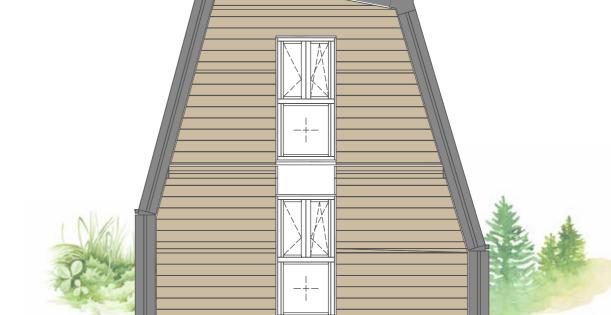

at we call a smart way of living.



#### **GROUND FLOOR**

- 1 bathroom
- 1 bedroom
- 1 kitchen
- 1 Living
- 1 balcony

#### FIRST FLOOR

2 bedroom

1 bathroom

1 balcony





FAMILY 82 MQ









#### **MODEL T**

VILLA

## **MODEL T**

VILLA



#### VILLA FLOOR AREA MQ 104,11 GROSS AREA MQ 131,06

Our flagship is the largest A-FOLD houses in standard production with its 3 bedrooms and 2 bathrooms. VILLA can satisfy the needs of a large family but it could be also customized for different purposes, playing with the huge spaces you redesign VILLA according to your spirit and your dreams.

#### **GROUND FLOOR**

1 bathroom

1 kitchen

1 living



window 100x215

FRONT FACADE Entrance door 200x215

#### FIRST FLOOR

2 bedroom



#### **BACK FACADE**

Windows n° 2 100x215 n° 3 roof windws





VILLA 104 MQ



#### MODEL T

#### VILLA BALCONY

#### VILLA FLOOR AREA MQ 104,11 GROSS AREA MQ 131,06

Our flagship is the largest A-FOLD houses in standard production with its 3 bedrooms and 2 bathrooms. VILLA can satisfy the needs of a large family but it could be also customized for different purposes, playing with the huge spaces you redesign VILLA according to your spirit and your dreams.

#### **GROUND FLOOR**

1 bedroom

1 bathroom

1 kitchen

1 living

1 balcony

#### FIRST FLOOR

2 bedroom

1 balcony





VILLA 104 MQ



#### VILLA BALCONY

# FRONT FACADE

Entrance door 200x215 window 100x215



A-FOLD

#### BACK FACADE







This model's minimalist design is a rational answer to the modern living challenge. A real double stories building that can suits any kind of purpose f