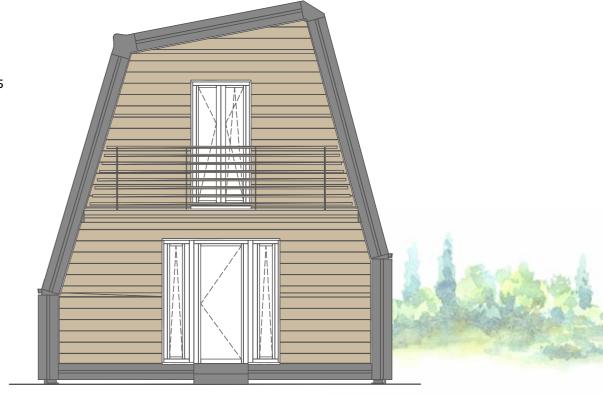

# FRONT FACADE

Entrance door 200x215 window 100x215

A-FOLD

#### BACK FACADE

This model's minimalist design is a rational answer to the modern living challenge. A real double stories building that can suits any kind of purpose from residential to commercial in a smart and functioning way. You can enjoy your spaces within an infinite range of possibilities that will surprise you day by day.