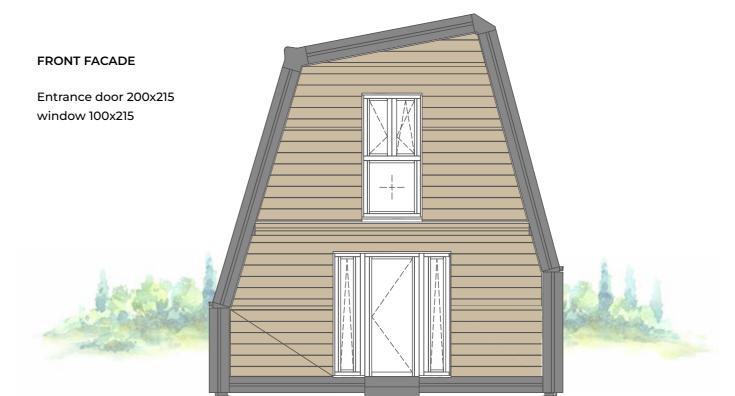

#### FRONT FACADE

Entrance door 200x215 window 100x215

#### FIRST FLOOR

- 2 bedroom
- 1 bathroom
- 1 balcony

FAMILY 100 MQ

FRONT FACADE

window 100x215

Entrance door 200x215