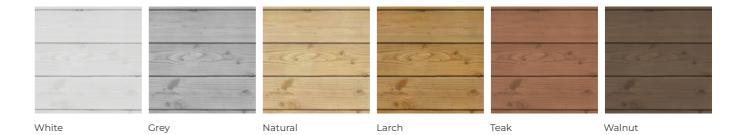

## WOOD

The spruce cladding is madie with wood from the best Austrian sawmills with PEFC and CE certification. Spruce beads treated with anti-mould fungo bactericidal product of choice in an aqueous solution.