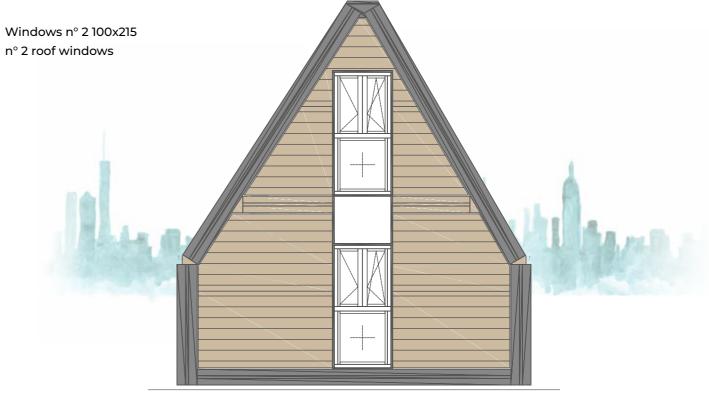

# FRONT FACADE Windows n° 2 100x215 n° 3 roof windows

#### **BACK FACADE**

Windows n° 2 100x215 n° 3 roof windows