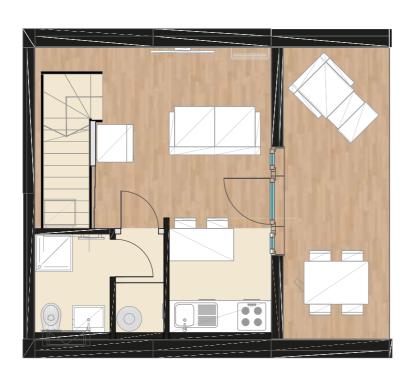

#### CABIN FLOOR AREA MQ 37,11 **GROSS AREA MQ 51,82**

This is the basic model that can be used for numerous purposes. Mainly used by tour operators to build resorts and glamping, CABIN fits very well as a second house too where you will spend amazing days out of the city.

#### **GROUND FLOOR**

1 bathroom

1 kitchen

1 Living

1 balcony

#### FIRST FLOOR

1 bedroom

1 balcony

CABIN 51 MQ

YOUNG