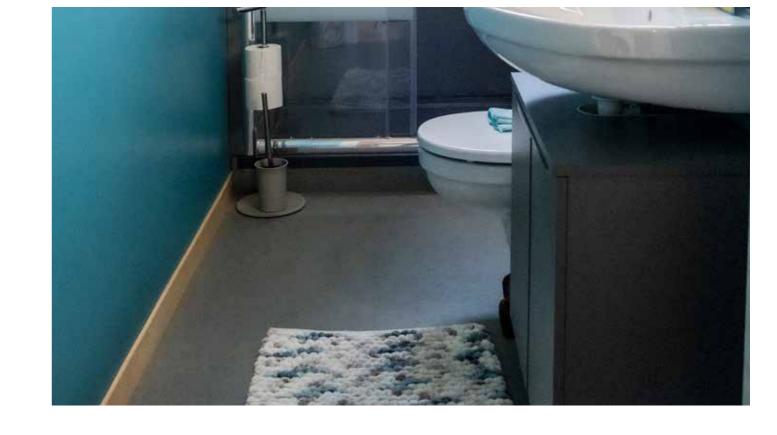

#### **BATH**

### **EASY DOM**

#### WC FLUX48

#### **BIDET FLUX48**

- Dimensions 370x480xh410 mm
- Weight 29 kg
- Water inlet 1/2
- Discharge pipe 32 or 40 mm
- Motor power 600 w
- Supply voltage 220-240 v / 50 hz
- Noise level < 60db
- Max distance 100 m
- Maximum head 7 m