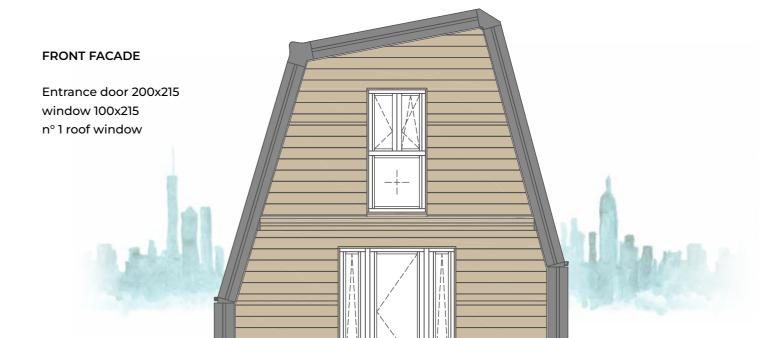

rnity. The trapezoidal shape ensures almost the same surface between ground and first floor giving you an increased liveable surface to contain all your happiness.

#### PERFECT SOLUTION FOR

RESIDENTIAL HOUSES

SPORT VILLAGES

RESORTS

DISASTERS RELIEF



VIEW GALLERY















ROOF P. 64

FACADE P 68

FLOOR P 72

DOORS P 78

WINDOWS P 80

BATH P 86



#### MODEL T

#### CABIN

#### **MODEL T**

CABIN

# A-FOLD

#### CABIN FLOOR AREA MQ 39,96 GROSS AREA MQ 55,48

This is the basic model that can be used for numerous purposes. Mainly used by tour operators to build resorts and glamping, CABIN fits very well as a second house too where you will spend amazing days out of the city.

#### **GROUND FLOOR**

1 bathroom

1 kitchen



1 living

#### FIRST FLOOR

1 bedroom





CABIN 52 MQ





#### **BACK FACADE**





#### MODEL T

#### CABIN BALCONY

#### CABIN FLOOR AREA MQ 39,96 GROSS AREA MQ 55,48

This is the basic model that can be used for numerous purposes. Mainly used by tour operators to build resorts and glamping, CABIN fits very well as a second house too where you will spend amazing days out of the city.

#### **GROUND FLOOR**

1 bathroom

1 kitchen

1 living

1 balcony

#### FIRST FLOOR

1 bedroom

1 balcony





YOUNG 66 MQ



#### CABIN BALCONY



#### BACK FACADE





#### MODELT

#### YOUNG

# A-FOLD

#### **MODEL T**

#### YOUNG



#### YOUNG FLOOR AREA MQ 61,75 GROSS AREA MQ 80,68

Much appreciated as a holiday home YOUNG is the way for young couples who intend to grow by taking advantage of two rooms house.

#### **GROUND FLOOR**

- 1 bathroom
- 1 kitchen