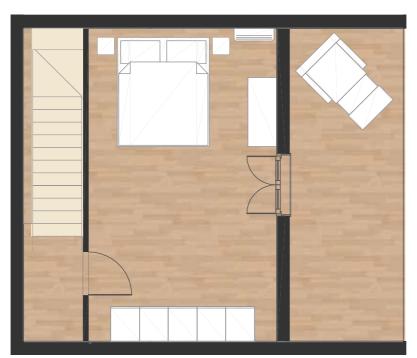

#### **GROUND FLOOR**

1 bathroom

1 kitchen

1 Living

#### FIRST FLOOR

1 bedroom

CABIN 51 MQ

#### CABIN FLOOR AREA MQ 37,11 **GROSS AREA MQ 51,82**

This is the basic model that can be used for numerous purposes. Mainly used by tour operators to build resorts and glamping, CABIN fits very well as a second house too where you will spend amazing days out of the city.

#### **GROUND FLOOR**

1 bathroom

1 kitchen

1 Living

1 balcony

#### FIRST FLOOR

1 bedroom

1 balcony

CABIN 51 MQ

YOUNG