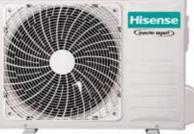

### **HEATING/COOLING SYSTEM**

A-FOLD

This system is uniquely quiet and energy efficient, perfectly optimized air purification for minor applications.

The Console model is only 199 mm thick, it has been designed to avoid accumulations of dust, made from the inside. The touch screen display allows monitoring and switching on the indoor unit.

The Console model combines high performance with maximum respect for the environment in which you live. The air speed can be adjusted in three different modes ensuring maximum comfort at all times.

| Modello                        |            | AKT26       | AKT35       | AKT52       |
|--------------------------------|------------|-------------|-------------|-------------|
| Cooling capacity               | KW         | 2,8         | 3,52        | 5,2         |
| Heating capacity               | KW         | 3           | 3,8         | 5,1         |
| Absorption                     | W          | 20          | 25          | 70          |
| Rated Current                  | Α          | 0,1         | 0,1         | -           |
| Air flow rate                  | m /<br>min | 9,2         | 10          | 11,66       |
| Sound pressure level (min-max) | dB(A)      | 28 - 39     | 33 - 40     | 35 - 44     |
| Dimensions (WxHxD)             | mm         | 700x630x220 | 700x630x220 | 700x630x220 |
| Net Weight                     | kg         | 15          | 15          | 15          |
| Liquid piping<br>diameter      | mm         | 6,35 (1/4)  | 6,35 (1/4)  | 6,35 (1/4)  |
| Gas pipe diameter              | mm         | 9,52 (3/8)  | 9,52 (3/8)  | 12,7 (1/2)  |