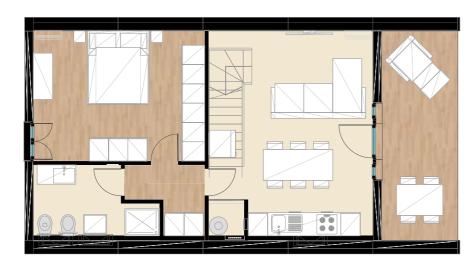

#### **GROUND FLOOR**

1 bathroom 1 kitchen 1 Living

#### FIRST FLOOR

1 bedroom 1 study room

YOUNG 75 MQ