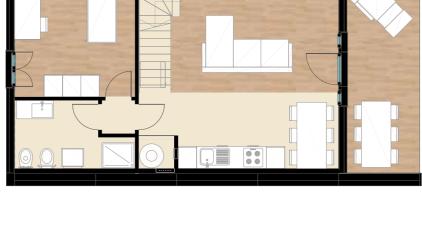

#### **GROUND FLOOR**

1 bathroom

1 kitchen

1 Living

1 balcony

#### FIRST FLOOR

1 bedroom

1 balcony

CABIN 51 MQ

YOUNG