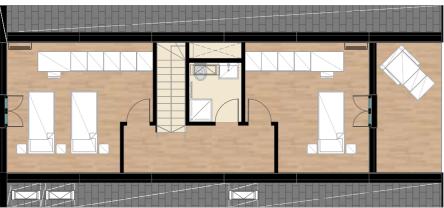

aces you redesign VILLA according to your spirit and your dreams.

#### **GROUND FLOOR**

1 bathroom

1 bedroom

1 kitchen

1 Living

#### FIRST FLOOR

2 bedroom

1 bathroom





VILLA 125 MQ









FRONT FACADE

# A-FOLD h o s e e s

## MODEL A

#### VILLA BALCONY

26

# A-FOLD

#### **MODEL A**

#### VILLA BALCONY

#### VILLA FLOOR AREA MQ 95,75 GROSS AREA MQ 122,40

Our flagship is the largest A-FOLD houses in standard production with its 3 bedrooms and 2 bathrooms. VILLA can satisfy the needs of a large family but it could be also customized for different purposes, playing with the huge spaces you redesign VILLA according to your spirit and your dreams.

#### **GROUND FLOOR**

1 bathroom

1 bedroom

1 kitchen

1 Living 1 balcony

#### FIRST FLOOR

2 bedroom

1 bathroom

1 balcony







VILLA 125 MQ









# MODELT

A modern design never seen before thought for the ones who want to distinguish themselves with an architectural sign of modernity. The trapezoidal shape ensures almost the same surface between ground and first floor giving you an increased liveable surface to contain all your happiness.

#### PERFECT SOLUTION FOR

RESIDENTIAL HOUSES

SPORT VILLAGES

RESORTS

DISASTERS RELIEF



VIEW GALLERY















ROOF P. 64

FACADE P 68

FLOOR P 72

DOORS P 78

WINDOWS P 80

BATH P 86



#### MODEL T

#### CABIN

#### **MODEL T**

CABIN

# A-FOLD

#### CABIN FLOOR AREA MQ 39,96 GROSS AREA MQ 55,48

This is the basic model that can be used for numerous purposes. Mainly used by tour operators to build resorts and glamping, CABIN fits very well as a second house to