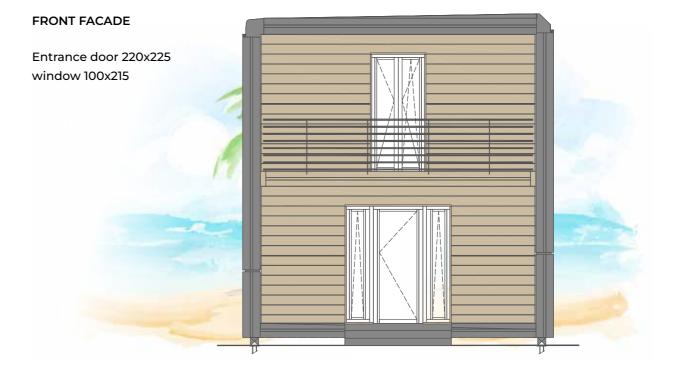

sign VILLA according to your spirit and your dreams.

#### **GROUND FLOOR**

1 bedroom

1 bathroom

1 kitchen

1 living

#### FIRST FLOOR

3 bedroom

1 bathroom





#### FRONT FACADE

Entrance door 220x225 window 100x215





Windows n° 2 100x215 Windows n° 3 85x80





VILLA 110 MQ



VILLA+BALCONY



#### MODEL C

VILLA + BALCONY

#### VILLA FLOOR AREA MQ 110,96 GROSS AREA MQ 140,23

Our flagship is the largest A-FOLD houses in standard production with its 3 bedrooms and 2 bathrooms. VILLA can satisfy the needs of a large family but it could be also customized for different purposes, playing with the huge spaces you redesign VILLA according to your spirit and your dreams.

#### **GROUND FLOOR**

- 1 bedroom
- 1 bathroom
- 1 kitchen
- 1 living
- 1 balcony



3 bedroom

1 bathroom









#### BACK FACADE

Windows n° 2 100x215 Windows n° 3 85x80





VILLA 110 MQ











METAL

The aluminium corrugated sheet is characterised by its light weight and very high corrosion resistance, which ensures a long lasting durability of the coating. It is possible to choose aluminium corrugated sheets in different colours and finishes, made by coil coating or surface treatments (anodising), to meet various requirements of our customers.



#### ROOF





#### BITUMEN TILES

For a roof with an original design, with colors and shapes that enhance the architecture of the building and at the same time equipped with countless technical advantages, such as lightness, ease of installation, absence of maintenance, durability over time.



rosso sfumato

verde sfumato







nero sfumato