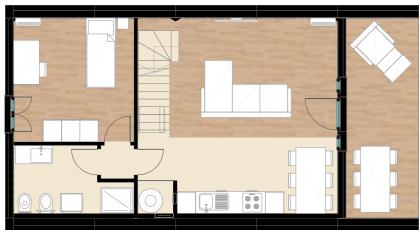

#### **BACK FACADE**

FAMILY FLOOR AREA MQ 75,38

With its 3 bedrooms, this model

has been named FAMILY not by chance. FAMILY provides a huge living space, 3 bedrooms and 2 bathrooms. That's what we call a

GROSS AREA MQ 98,98

smart way of living.

**GROUND FLOOR** 

1 bathroom 1 bedroom 1 kitchen 1 Living

#### FIRST FLOOR

2 bedroom

1 bathroom

20

FAMILY 100 MQ