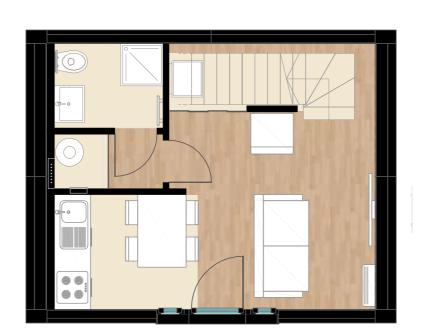

#### **GROUND FLOOR**

1 bathroom

1 kitchen

1 Living

#### FIRST FLOOR

1 bedroom

CABIN 51 MQ