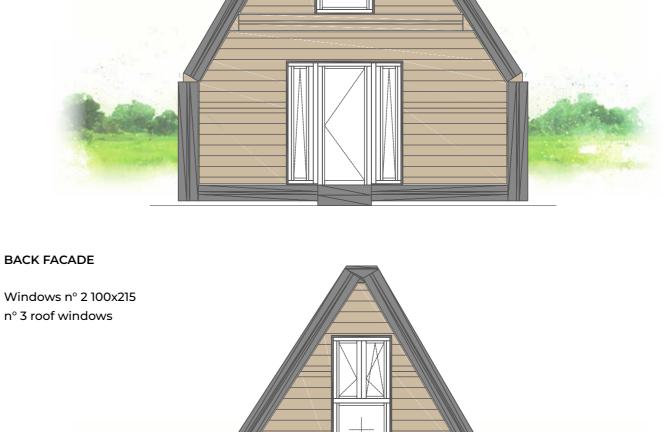

OUND FLOOR**

- 1 bathroom
- 1 bedroom
- 1 kitchen
- 1 Living
- 1 balcony



#### FRONT FACADE

Entrance door 200x215 window 100x215



#### FIRST FLOOR

- 2 bedroom
- 1 bathroom
- 1 balcony





FAMILY 100 MQ





FRONT FACADE

window 100x215

Entrance door 200x215



#### MODEL A

#### VILLA

# **MODEL A**

VILLA



#### VILLA FLOOR AREA MQ 95,75 GROSS AREA MQ 122,40

Our flagship is the largest A-FOLD houses in standard production with its 3 bedrooms and 2 bathrooms. VILLA can satisfy the needs of a large family but it could be also customized for different purposes, playing with the huge spaces you redesign VILLA according to your spirit and your dreams.

#### **GROUND FLOOR**

1 bathroom

1 bedroom

1 kitchen

1 Living

#### FIRST FLOOR

2 bedroom

1 bathroom





VILLA 125 MQ









FRONT FACADE

# A-FOLD h o s e e s

## MODEL A

#### VILLA BALCONY

26

# A-FOLD

#### **MODEL A**

#### VILLA BALCONY

#### VILLA FLOOR AREA MQ 95,75 GROSS AREA MQ 122,40

Our flagship is the largest A-FOLD houses in standard production with its 3 bedrooms and 2 bathrooms. VILLA can satisfy the needs of a large family but it could be also customized for different purposes, playing with the huge spaces you redesign VILLA according to your spirit and your dreams.

#### **GROUND FLOOR**

1 bathroom

1 bedroom

1 kitchen

1 Living 1 balcony

#### FIRST FLOOR

2 bedroom

1 bathroom

1 balcony







VILLA 125 MQ









# MODELT

A modern design never seen before thought for the ones who want to distinguish themselves with an architectural sign of modernity. The trapezoidal shape ensures al