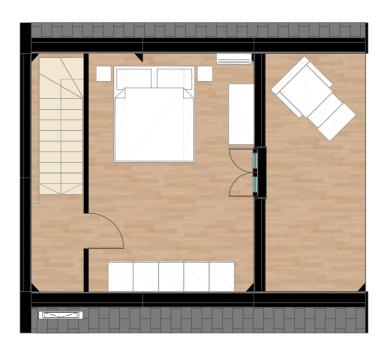

EA MQ 39,96 GROSS AREA MQ 55,48

This is the basic model that can be used for numerous purposes. Mainly used by tour operators to build resorts and glamping, CABIN fits very well as a second house too where you will spend amazing days out of the city.

#### **GROUND FLOOR**

1 bathroom

1 kitchen



1 living

#### FIRST FLOOR

1 bedroom





CABIN 52 MQ





#### **BACK FACADE**





#### MODEL T

#### CABIN BALCONY

#### CABIN FLOOR AREA MQ 39,96 GROSS AREA MQ 55,48

This is the basic model that can be used for numerous purposes. Mainly used by tour operators to build resorts and glamping, CABIN fits very well as a second house too where you will spend amazing days out of the city.

#### **GROUND FLOOR**

1 bathroom

1 kitchen

1 living

1 balcony

#### FIRST FLOOR

1 bedroom

1 balcony





YOUNG 66 MQ



#### CABIN BALCONY



#### BACK FACADE





#### MODELT

#### YOUNG

# A-FOLD

#### **MODEL T**

#### YOUNG



#### YOUNG FLOOR AREA MQ 61,75 GROSS AREA MQ 80,68

Much appreciated as a holiday home YOUNG is the way for young couples who intend to grow by taking advantage of two rooms house.

#### **GROUND FLOOR**

- 1 bathroom
- 1 kitchen
- 1 living

#### FIRST FLOOR 2 bedroom





YOUNG 75 MQ

#### BACK FACADE



# A-FOLD

#### MODEL T

#### YOUNG BALCONY

#### YOUNG FLOOR AREA MQ 61,75 GROSS AREA MQ 80,68

Much appreciated as a holiday home YOUNG is the way for young couples who intend to grow by taking advantage of two rooms house.

#### **GROUND FLOOR**

- 1 bathroom
- 1 kitchen
- 1 living
- 1 balcony



2 bedroom

1 balcony





YOUNG 75 MQ



#### MODEL T

#### YOU