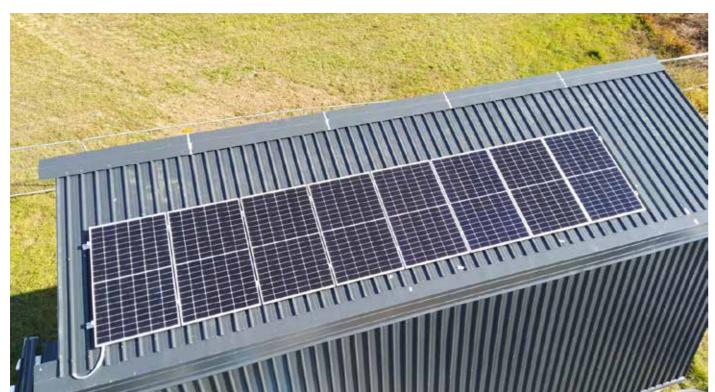

#### **OPTIONAL - SOLAR SYSTEM**

This System is composed of a photovoltaic panels, an accumulation storage and a control system. The photovoltaic system is composed of panels installed on the roof, thanks to the chemicall and physical characteristics of the silicon, they capture the sun's energy and transform it into electricity. Use the best panels on the market that can maximize performance even in the presence of cloudy skies and north exposure. The direct current {DC} generateci by the photovoltaic panels is converted, with the use of an inverter, the storage system stores the surplus of installed electricity during the day. The control system monitors 24 hours a day the amount of energy supplied by the system and by detecting the consumption of the house, it indicates the amount of energy necessary to guarantee 100% autonomy.

## SOLAR PLUS SYSTEM OPTIONAL

This System is composed of a photovoltaic panels, an accumulation storage and a control system. The photovoltaic system is composed of panels installed on the roof, thanks to the chemicall and physical characteristics of the silicon, they capture the sun's energy and transform it into electricity. Use the best panels on the market that can maximize performance even in the presence of cloudy skies and north exposure. The direct current {DC} generateci by the photovoltaic panels is converted, with the use of an inverter, the storage system stores the surplus of installed electricity during the day.

The control system monitors 24 hours a day the amount of energy supplied by the system and by detecting the consumption of the house, it indicates the amount of energy necessary to guaraIntee I 00% autonomy.